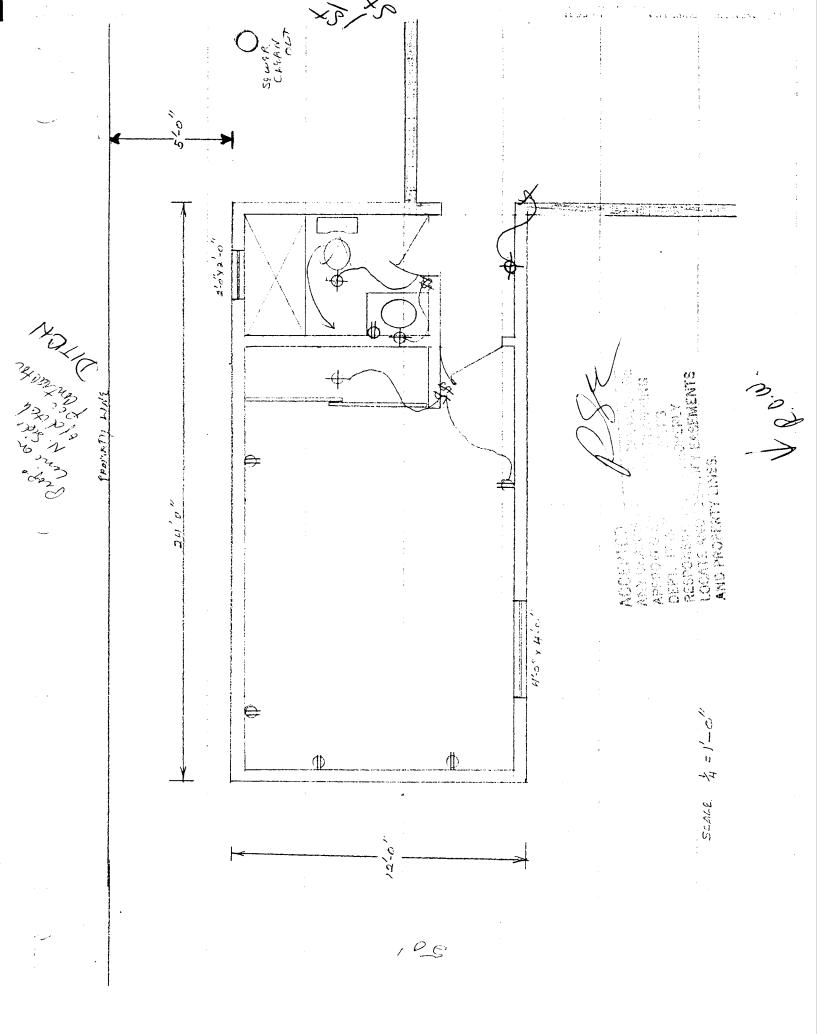

| PERMIT NO. Z | 52291 |
|--------------|-------|
| FFF¢         | 500   |

PLANNING CLEARANCE
GRAND JUNCTION COMMUNITY DEVELOPMENT DEPARTMENT

| BLDG ADDRESS _ 35 > ) N   R                                                                                                                   | SQ. FT. OF BLDG: $\frac{265}{95.25' \times 182'}$                   |
|-----------------------------------------------------------------------------------------------------------------------------------------------|---------------------------------------------------------------------|
| SUBDIVISION                                                                                                                                   | sq. ft. of lot: $95.25' \times 182'$                                |
| FILING # BLK # LOT # 137                                                                                                                      | NO. OF FAMILY UNITS:                                                |
| TAX SCHEDULE # 2945 101 -0 0 -137                                                                                                             | NO. OF BUILDINGS ON PARCEL BEFORE THIS PLANNED CONSTRUCTION:        |
| OWNER EDWARD CLAZE EVELYN ORICA                                                                                                               | USE OF EXISTING BUILDINGS:                                          |
| ADDRESS 3227 N /2t                                                                                                                            |                                                                     |
| TELEPHONE: 242-1623                                                                                                                           | DESCRIPTION OF WORK AND INTENDED USE:                               |
| REQUIRED: Two plot plans showing parking, landscaping, seth                                                                                   | packs to all property lines, and all streets which abut the parcel. |
| ************                                                                                                                                  | *******************                                                 |
| FOR OFFICE                                                                                                                                    | ODPLAIN: YES NO                                                     |
| ZONE / FLO                                                                                                                                    | ODPLAIN: YES NO                                                     |
| TBACKS: FRONT OC                                                                                                                              | DLOGIC HAZARD: YES NO                                               |
| SIDE REAR CEN                                                                                                                                 | SUS TRACT: $\frac{4}{}$ TRAFFIC ZONE: $\frac{34}{}$                 |
| MAXIMUM HEIGHT PAR                                                                                                                            | KING REQ'MT                                                         |
| LANDSCAPING/SCREENING REQUIRED: SPEC                                                                                                          | CIAL CONDITIONS:                                                    |
| ***********                                                                                                                                   | **************                                                      |
| Modifications to this Planning Clearance must be approved, in application cannot be occupied until a Certificate of Occupancy Building Code). |                                                                     |
| Any landscaping required by this permit shall be maintained in vegetation materials that die or are in an unhealthy condition s               | _ · · · · · · · · · · · · · · · · · · ·                             |
| I hereby acknowledge that I have read this application and the above. Failure to comply shall result in legal action.                         | above is correct, and I agree to comply with the requirements       |
| 1 Stelwards                                                                                                                                   | Elevand Elect                                                       |
| Department Approval                                                                                                                           | Applicant Signature                                                 |
| . 4/8/93                                                                                                                                      | 1/8/93                                                              |
| Date Approved                                                                                                                                 | Date                                                                |