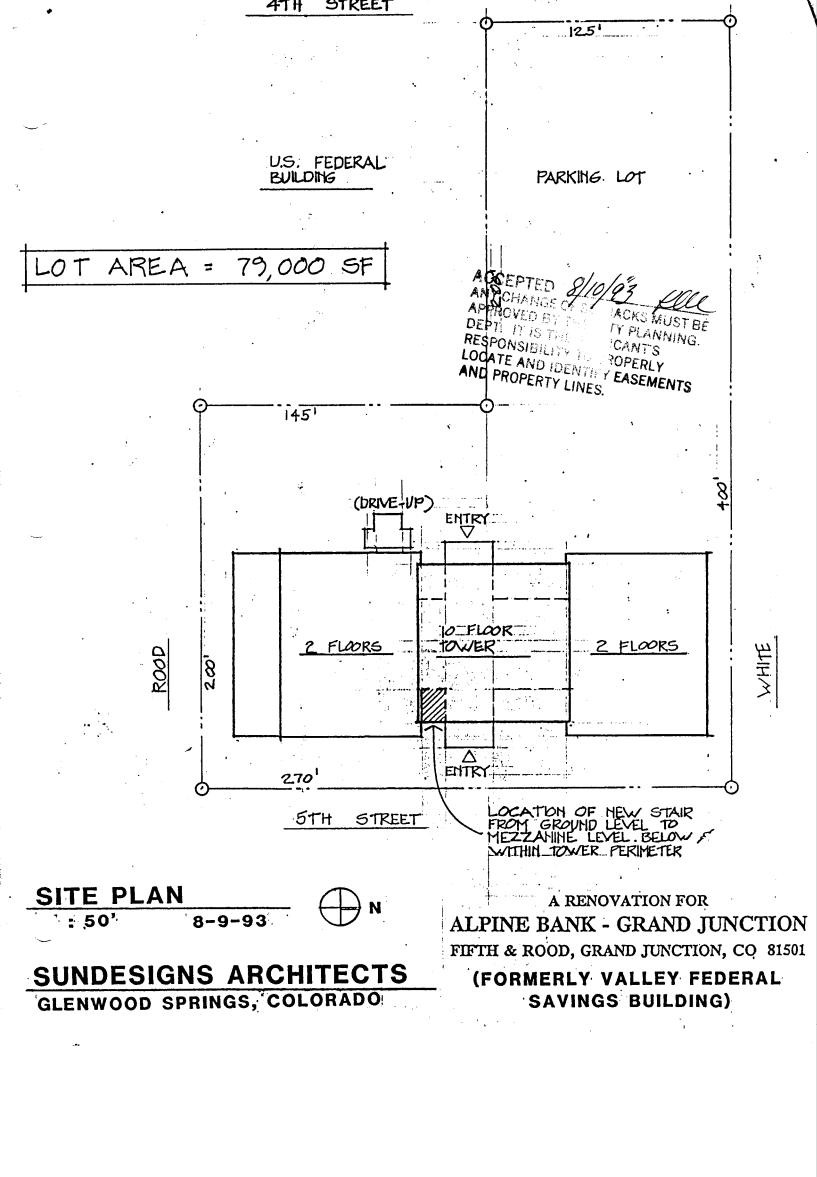

PLANNING CLEARANCE
(Single Family Residential and Accessory Structures)

Grand Junction Department of Community Development

| r.t | 1 |
|-----|---|
| 61  |   |

| BLDG ADDRESS 225 N. 5th St.                                                                                                                                                                                                                                           | SQ. FT. OF PROPOSED $2884$                                                                                             |  |
|-----------------------------------------------------------------------------------------------------------------------------------------------------------------------------------------------------------------------------------------------------------------------|------------------------------------------------------------------------------------------------------------------------|--|
| SUBDIVISION (Ay of 6.5)                                                                                                                                                                                                                                               |                                                                                                                        |  |
| FILING BLK 96 LOT 41 - 24                                                                                                                                                                                                                                             | SQ. FT. OF EXISTING BLDG(S)A                                                                                           |  |
| TAX SCHEDULE NO. 2945-143-09-009                                                                                                                                                                                                                                      | NO. OF FAMILY UNITS WA                                                                                                 |  |
| OWNER Alpine Bank  COTO 32 Poly  ADDRESS 225 N 54 St.                                                                                                                                                                                                                 | NO. OF BLDGS ON PARCEL BEFORE THIS CONSTRUCTION                                                                        |  |
| ADDRESS 225 N 3 S                                                                                                                                                                                                                                                     | DESCRIPTION OF WORK AND INTENDED USE:                                                                                  |  |
| TELEPHONE 434-EXECC                                                                                                                                                                                                                                                   |                                                                                                                        |  |
| REQUIRED: Two plot plans showing parking, setback                                                                                                                                                                                                                     | Construction of new stairway +  Wherior rewooll, s to all property lines, and all rights-of-way which abut the parcel. |  |
| ZONE <u>B-3</u>                                                                                                                                                                                                                                                       | DESIGNATED FLOODPLAIN: YESNO                                                                                           |  |
| ZONE B-3 SETBACKS: Front from property line or                                                                                                                                                                                                                        | GEOLOGIC HAZARD: YES NO                                                                                                |  |
| from center of ROW, whichever is greater                                                                                                                                                                                                                              | CENSUS TRACT 1 TRAFFIC ZONE 42                                                                                         |  |
| Side from property line                                                                                                                                                                                                                                               |                                                                                                                        |  |
| Rear from property line                                                                                                                                                                                                                                               | PARKING REQ'MT                                                                                                         |  |
| Maximum Height                                                                                                                                                                                                                                                        | SPECIAL CONDITIONS:                                                                                                    |  |
| Maximum coverage of lot by structures                                                                                                                                                                                                                                 |                                                                                                                        |  |
| ·                                                                                                                                                                                                                                                                     |                                                                                                                        |  |
| Modifications to this Planning Clearance must be approved, in writing, by this Department. The structure approved by this application cannot be occupied until a final inspection has been completed by the Building Department (Section 305, Uniform Building Code). |                                                                                                                        |  |
| I hereby acknowledge that I have read this application and the above is correct, and I agree to comply with the requirements above. I understand that failure to comply shall result in legal action.                                                                 |                                                                                                                        |  |
| Department Approval                                                                                                                                                                                                                                                   | Applicant Signature Joseph Tologo                                                                                      |  |
| Date Approved 99192                                                                                                                                                                                                                                                   | Date                                                                                                                   |  |
| VALID FOR SIX MONTHS FROM DATE OF ISSUANCE (Section 9-3-2D Grand Junction Zoning & Development Code)                                                                                                                                                                  |                                                                                                                        |  |
| (White: Planning) (Yellow: 0                                                                                                                                                                                                                                          | Customer) (Pink: Building Department)                                                                                  |  |