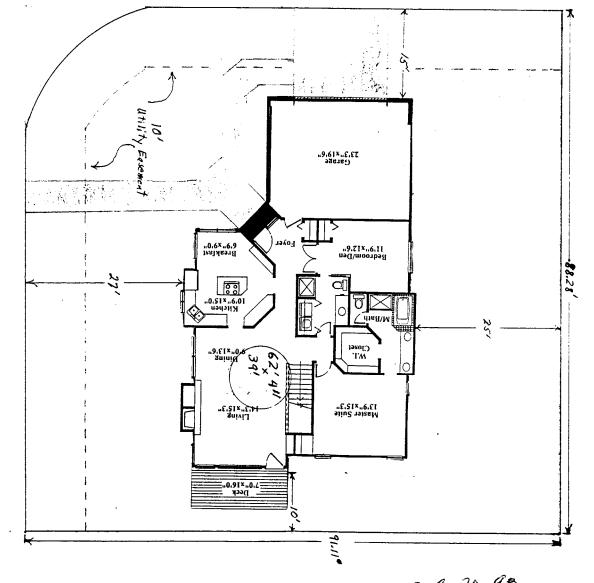

September 20, 1993

Don G. Hilbert 2521 Snowmass Court Grand Junction, CO 81503

RE: Architectural approval for the proposed single-family residence at 2686 Amber Way, Lot 8, Block 1, Alpine Meadows Subdivision, Grand Junction, CO

Don,

This letter is to serve as final architectural approval for the above referenced project based on the plans and site plan submitted with the following stipulations:

Paint Colors to be the following: