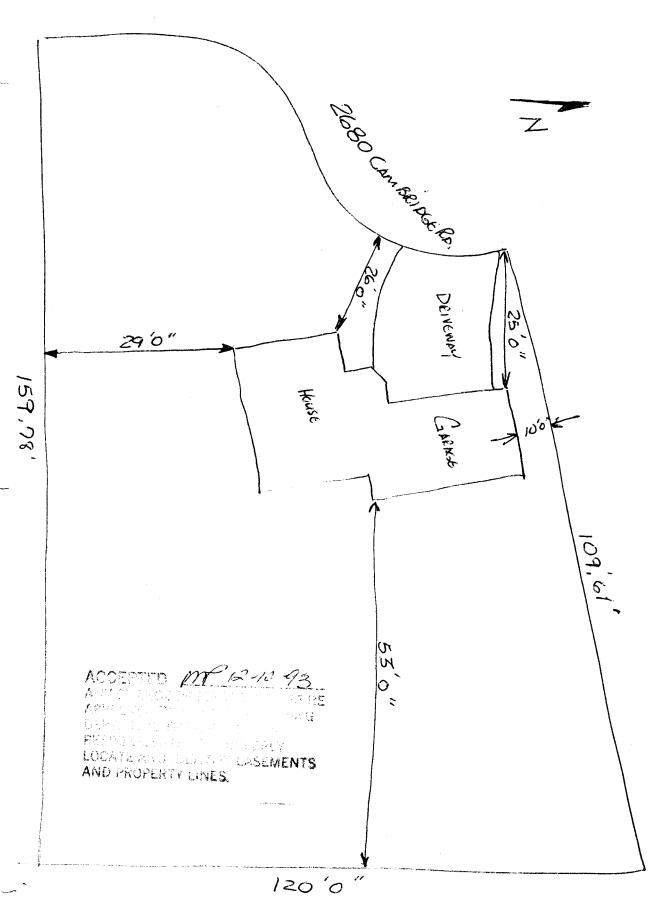

## PLANNING CLEARANCE

(Single Family Residential and Accessory Structures)

Grand Junction Department of Community Development

| BLDG ADDRESS 2680Cambridge Ro.                                                                           | SQ. FT. OF PROPOSED BLDG(S)/ADDITION 2230 SQFT                                                                                   |  |  |
|----------------------------------------------------------------------------------------------------------|----------------------------------------------------------------------------------------------------------------------------------|--|--|
| SUBDIVISION CAMBRICE                                                                                     |                                                                                                                                  |  |  |
| FILING BLK LOT                                                                                           | SQ. FT. OF EXISTING BLDG(S)                                                                                                      |  |  |
| TAX SCHEDULE NO. 3701-351-40-017                                                                         | NO. OF FAMILY UNITS                                                                                                              |  |  |
| OWNER GARY & DIANC DE RUSH                                                                               | NO. OF BLDGS ON PARCEL BEFORE THIS CONSTRUCTION O -                                                                              |  |  |
| TELEPHONE 241-2335                                                                                       | DESCRIPTION OF WORK AND INTENDED USE:                                                                                            |  |  |
|                                                                                                          | NEW SINGLE FAMILY RESIDENCE                                                                                                      |  |  |
| REQUIRED: Two plot plans showing parking, setback                                                        | s to all property lines, and all rights-of-way which abut the parcel.                                                            |  |  |
| ZONE                                                                                                     | DESIGNATED FLOODPLAIN: YESNO                                                                                                     |  |  |
| SETBACKS: Front 20 from property line or                                                                 | GEOLOGIC HAZARD: YES NO                                                                                                          |  |  |
| from center of ROW, whichever is greater                                                                 | CENSUS TRACT /O TRAFFIC ZONE 17                                                                                                  |  |  |
| Side from property line                                                                                  | PARKING REQ'MT                                                                                                                   |  |  |
| Rear $\frac{10^{7}}{2}$ from property line                                                               |                                                                                                                                  |  |  |
| Maximum Height                                                                                           | SPECIAL CONDITIONS:                                                                                                              |  |  |
| Maximum coverage of lot by structures                                                                    |                                                                                                                                  |  |  |
|                                                                                                          |                                                                                                                                  |  |  |
|                                                                                                          | roved, in writing, by this Department. The structure approved by ion has been completed by the Building Department (Section 305, |  |  |
| I hereby acknowledge that I have read this applica requirements above. I understand that failure to com- | tion and the above is correct, and I agree to comply with the apply shall result in legal action.                                |  |  |
| Department Approval Maria Fut  Date Approved                                                             | Applicant Signature Active D. De Rust  Date 12/10/93                                                                             |  |  |
| -                                                                                                        | CE (Section 9-3-2D Grand Junction Zoning & Development Code)                                                                     |  |  |
| (White: Planning) (Yellow: (                                                                             | Customer) (Pink: Building Department)                                                                                            |  |  |

## MESA COUNTY DEVELOPMENT CLEARANCE

IN THE SPACE BELOW PLEASE NEATLY DRAW A SITE PLAN SHOWING THE FOLLOWING:

| 1. | An outline of the PROPERTY LINES with dimensions.      | [   | ] |    |
|----|--------------------------------------------------------|-----|---|----|
| 2. | An outline of the PROPOSED STRUCTURE with dotted lines |     |   |    |
|    | and dimensions of the PROPOSED STRUCTURE.              | [   | ] |    |
| З. | The DISTANCE from the proposed structure to the front, |     |   |    |
|    | rear, and side property lines (setbacks).              | . [ | ] | £, |
| 4. | All EASEMENTS OR RIGHTS-OF-WAYS on the property.       | [   | ] |    |
| 5. | All other STRUCTURES on the property.                  | [   | ] |    |
| 6. | All STREETS adjacent to the property and street names. | [   | ] |    |
| 7. | All existing and proposed DRIVEWAYS.                   | [   | ] |    |
| 8. | An arrow indicating NORTH.                             | Ε   | ] |    |
| 9. | Location of existing and/or PROPOSED PARKING and       |     |   |    |
|    | NUMBER OF SPACES.                                      | C   | ] |    |
|    |                                                        |     |   |    |

ANY OF THE ABOVE INFORMATION THE APPLICANT FAILS TO SHOW ON THE DRAWING WILL RESULT IN A DELAY OF OBTAINING THE BUILDING PERMIT.

BY SIGNING BELOW, THE APPLICANT ACCEPTS THE RESPONSIBILITY TO PROPERLY LOCATE AND IDENTIFY ALL EASEMENTS, PROPERTY LINES, EXISTING AND PROPOSED STRUCTURES. IT IS FURTHER UNDERSTOOD THAT ANY CHANGE OF SETBACKS MUST BE APPROVED, IN WRITING BY THE PLANNING DIVISION.