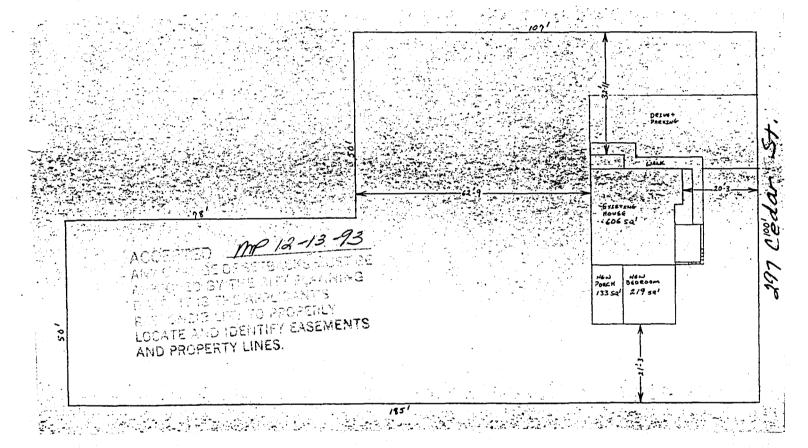

## MESA COUNTY DEVELOPMENT CLEARANCE

IN THE SPACE BELOW PLEASE NEATLY DRAW A SITE PLAN SHOWING THE FOLLOWING:

| 1.   | An outline of the PROPERTY LINES with dimensions.      | Ε    | J    |     |
|------|--------------------------------------------------------|------|------|-----|
| 2.   | An outline of the PROPOSED STRUCTURE with dotted lines |      |      |     |
|      | and dimensions of the PROPOSED STRUCTURE.              | Ĺ    | ]    |     |
| З.   | The DISTANCE from the proposed structure to the front, |      |      |     |
|      | rear, and side property lines (setbacks).              | . [  | ]    | i.  |
|      | All EASEMENTS OR RIGHTS-OF-WAYS on the property.       | Ε    | ]    |     |
|      | All other STRUCTURES on the property.                  | [    | ]    |     |
|      | All STREETS adjacent to the property and street names. | ε    | ]    |     |
|      | All existing and proposed DRIVEWAYS.                   | £    | ]    |     |
|      | An arrow indicating NORTH.                             | [    | ]    |     |
| 9.   | Location of existing and/or PROPOSED PARKING and       |      |      |     |
|      | NUMBER OF SPACES.                                      | [    | ]    |     |
| ==== |                                                        | ==== | ===: | ==: |

ANY OF THE ABOVE INFORMATION THE APPLICANT FAILS TO SHOW ON THE DRAWING WILL RESULT IN A DELAY OF OBTAINING THE BUILDING PERMIT.

BY SIGNING BELOW, THE APPLICANT ACCEPTS THE RESPONSIBILITY TO PROPERLY LOCATE AND IDENTIFY ALL EASEMENTS, PROPERTY LINES, EXISTING AND PROPOSED STRUCTURES. IT IS FURTHER UNDERSTOOD THAT ANY CHANGE OF SETBACKS MUST BE APPROVED, IN WRITING BY THE PLANNING DIVISION.