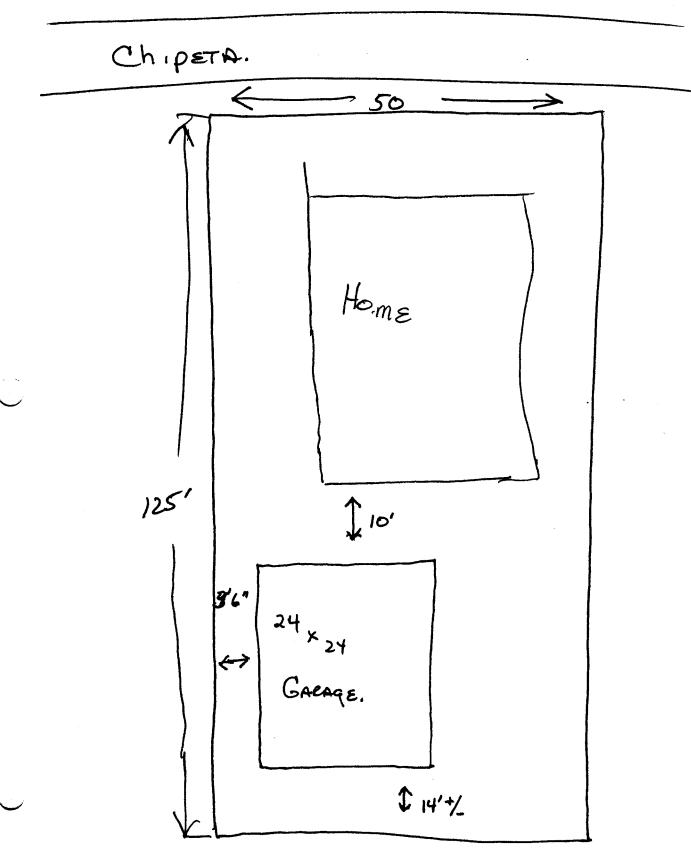

| DATE SUBMITTED 8-18-93                                                                                                                                                                                                                     | BUILDING PERMIT NO. 4379                                                                      |
|--------------------------------------------------------------------------------------------------------------------------------------------------------------------------------------------------------------------------------------------|-----------------------------------------------------------------------------------------------|
|                                                                                                                                                                                                                                            | FEE \$ 5.00                                                                                   |
| (Single Family Resid                                                                                                                                                                                                                       | NG CLEARANCE<br>dential and Accessory Structures)<br>ment of Community Development            |
| BLDG ADDRESS <u>4/5 Chipeto</u>                                                                                                                                                                                                            | SQ. FT. OF PROPOSED<br>BLDG(S)/ADDITION                                                       |
| FILING BLK _58 LOT 3#4                                                                                                                                                                                                                     | SQ. FT. OF EXISTING<br>BLDG(S)                                                                |
| TAX SCHEDULE NO. 3945-142-33-002                                                                                                                                                                                                           | NO. OF FAMILY UNITS                                                                           |
| ADDRESS 415 Chipeta                                                                                                                                                                                                                        | NO. OF BLDGS ON PARCEL<br>BEFORE THIS CONSTRUCTION<br>DESCRIPTION OF WORK AND INTENDED USE:   |
| REQUIRED: Two plot plans showing parking, setbac                                                                                                                                                                                           | CKS to all property lines, and all rights-of-way which abut the parcel                        |
| ZONE RMF-52.64                                                                                                                                                                                                                             | DESIGNATED FLOODPLAIN: YES NO                                                                 |
| SETBACKS: Front from property line or<br>from center of ROW, whichever is greater<br>Side $3^{\prime}$ from property line<br>Rear $3^{\prime}$ from property line<br>Maximum Height36^{\prime}<br>Maximum coverage of lot by structures60% | GEOLOGIC HAZARD: YES NO<br>CENSUS TRACT TRAFFIC ZONE<br>PARKING REQ'MT<br>SPECIAL CONDITIONS: |