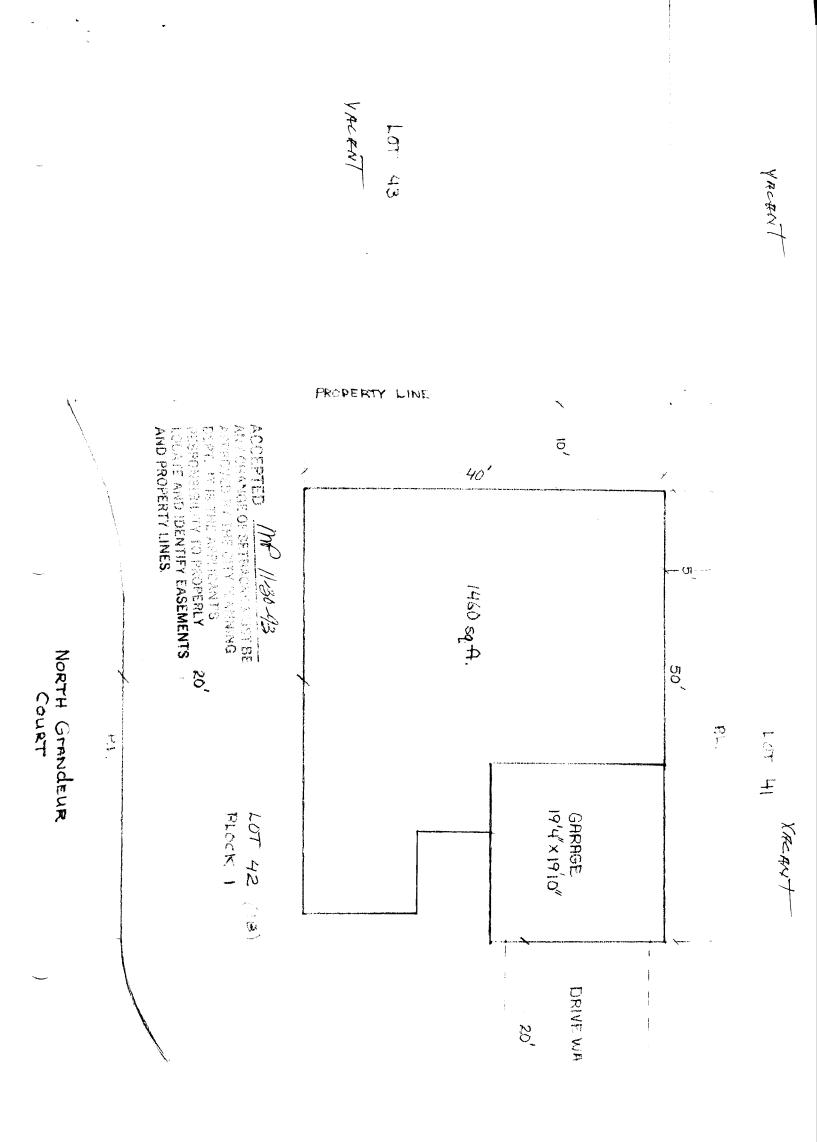

| *                                                                                                                      | 9009-0570-00-0                                                                                                                                                      |
|------------------------------------------------------------------------------------------------------------------------|---------------------------------------------------------------------------------------------------------------------------------------------------------------------|
| DATE SUBMITTED _11/23/93                                                                                               | BUILDING PERMIT NO                                                                                                                                                  |
|                                                                                                                        | FEE \$ 5.00                                                                                                                                                         |
| (Single Family Reside                                                                                                  | G CLEARANCE<br>ential and Accessory Structures)<br>ment of Community Development                                                                                    |
| BLDG ADDRESS                                                                                                           | SQ. FT. OF PROPOSED                                                                                                                                                 |
| SUBDIVISION The Falls                                                                                                  | SQ. FT. OF EXISTING                                                                                                                                                 |
| TAX SCHEDULE NO. 2943-072-16-042                                                                                       | NO. OF FAMILY UNITS                                                                                                                                                 |
| OWNER Dowald Thompson                                                                                                  | NO. OF BROGS ON PARCEL<br>BEFORE THIS CONSTRUCTION                                                                                                                  |
| ADDRESS <u>/366 N 25<sup>th</sup></u> #202<br>TELEPHONE <u>303-241-3811</u>                                            | DESCRIPTION OF WORK AND INTENDED USE:                                                                                                                               |
| REQUIRED: Two plot plans showing parking, setbacks to all property lines, and all rights-of-way which abut the parcel. |                                                                                                                                                                     |
| ZONE PR                                                                                                                | DESIGNATED FLOODPLAIN: YES NO                                                                                                                                       |
| SETBACKS: Front from property line of from center of ROW, whichever is greater                                         | GEOLOGIC HAZARD: YES NO                                                                                                                                             |
| Side from property line <i>A - 10' Negulu</i><br>Bear from property line                                               | ENSUS TRACT TRAFFIC ZONE                                                                                                                                            |
|                                                                                                                        | SPECIAL CONDITIONS: <u>281/2 Rd is unimprised</u> .                                                                                                                 |
| Maximum Height                                                                                                         | Kufture improvements do 281/2 Rd Caub, guttert adam                                                                                                                 |
| Maximum coverage of lot by structures                                                                                  | to well as all cul-de-sees will be the reponsibility                                                                                                                |
|                                                                                                                        | Engineered foundation Maximud<br>roved, in writing, by this Department. The structure approved by<br>on has been completed by the Building Department (Section 305, |
| I hereby acknowledge that I have read this applicat<br>requirements above. I understand that failure to com            | tion and the above is correct, and I agree to comply with the piy shall result in legal action.                                                                     |
| Department Approval Kathy Portme                                                                                       |                                                                                                                                                                     |
| Date Approved                                                                                                          | Date                                                                                                                                                                |
| LID FOR SIX MONTHS FROM DATE OF ISSUANC                                                                                | CE (Section 9-3-2D Grand Junction Zoning & Development Code)                                                                                                        |