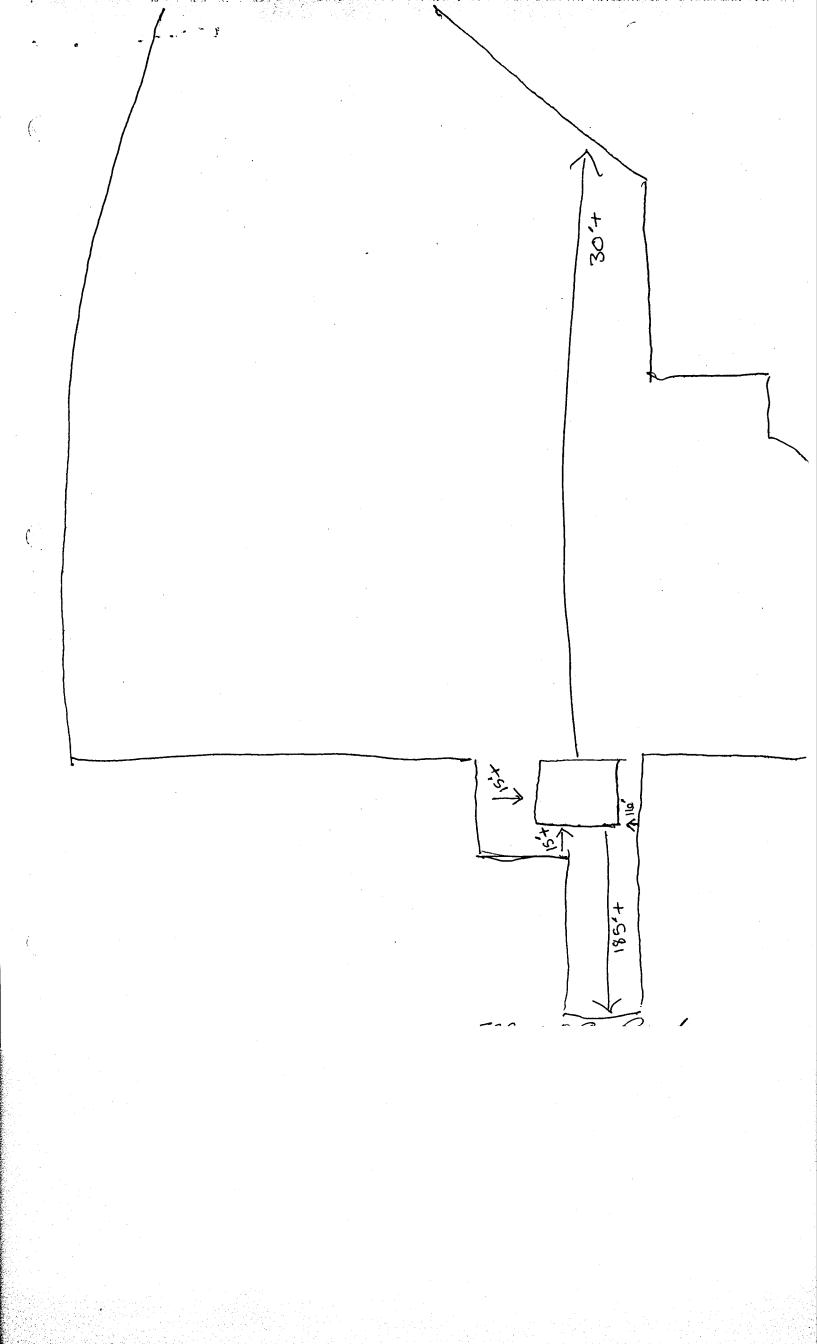

| MERCENEMITTED                                                                                                                                  | BUILDING PERMIT NO. 46851                                                                                                                              |
|------------------------------------------------------------------------------------------------------------------------------------------------|--------------------------------------------------------------------------------------------------------------------------------------------------------|
|                                                                                                                                                | FEE \$ 5.00                                                                                                                                            |
| (Single Far                                                                                                                                    | ANNING CLEARANCE<br>Nily Residential and Accessory Structures)<br>Department of Community Development                                                  |
| BLDG ADDRESS <u>577 29 Road</u><br>SUBDIVISION<br>FILING BLK LOT                                                                               | SQ. FT. OF EXISTING<br>BLDG(S)                                                                                                                         |
| TAX SCHEDULE NO. 2943-071-1<br>OWNER William Groff<br>ADDRESS 581-29 Rd<br>TELEPHONE 242-1113                                                  |                                                                                                                                                        |
| REQUIRED: Two plot plans showing parking $ZONE \_ RSF-2$                                                                                       | g, setbacks to all property lines, and all rights-of-way which abut the parcel.                                                                        |
| SETEACKS: Front from property<br>from center of ROW, whichever is g<br>Side from property line<br>Rear from property line<br>Maximum Height 32 |                                                                                                                                                        |
| Maximum coverage of lot by structures                                                                                                          |                                                                                                                                                        |
|                                                                                                                                                | st be approved, in writing, by this Department. The structure approved by<br>al inspection has been completed by the Building Department (Section 305, |
| Departments above. I understand that failu<br>Department Approval <u>Mancia Put</u><br>Date Approved <u>10-8-93</u>                            |                                                                                                                                                        |
|                                                                                                                                                | (Yellow: Customer) (Pink: Building Department)                                                                                                         |