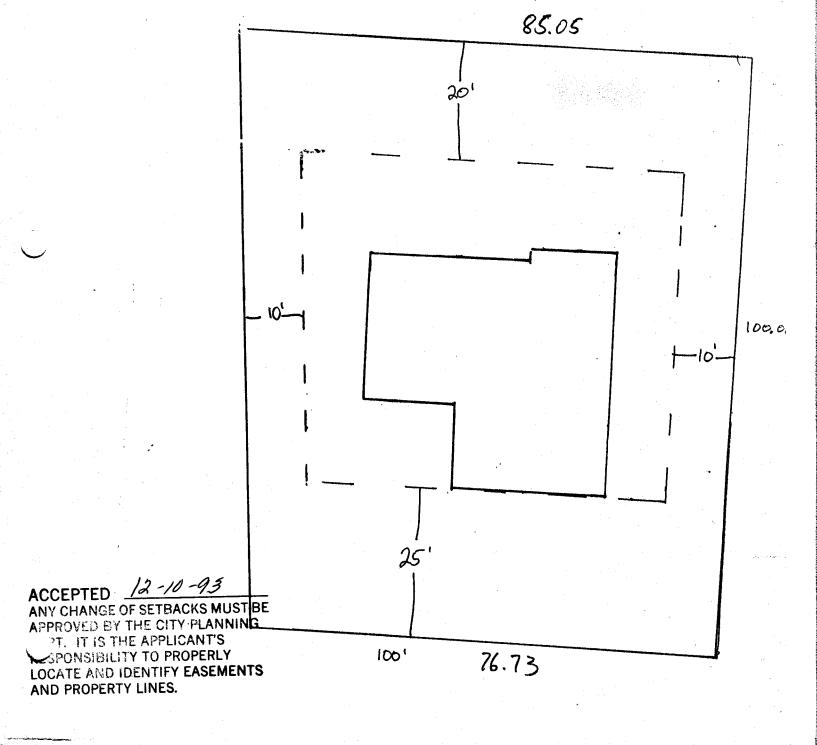

## PLANNING CLEARANCE

(Single Family Residential and Accessory Structures)

Grand Junction Department of Community Development

| BLDG ADDRESS 2563 5. Corra                                                          | RI DESENADDITION 2000                                                                                                                                                                                                                |
|-------------------------------------------------------------------------------------|--------------------------------------------------------------------------------------------------------------------------------------------------------------------------------------------------------------------------------------|
| SUBDIVISION Wilson Ranch                                                            | BLDG(S)/ADDITION                                                                                                                                                                                                                     |
| FILING 3 BLK 3 LOT 1                                                                | SQ. FT. OF EXISTING BLDG(S)                                                                                                                                                                                                          |
| TAX SCHEDULE NO. 2701-344-06-176                                                    | NO. OF FAMILY UNITS / SFR                                                                                                                                                                                                            |
| OWNER Touchstone Const.                                                             | NO. OF BLDGS ON PARCEL BEFORE THIS CONSTRUCTION                                                                                                                                                                                      |
| TELEPHONE 245-9629                                                                  | DESCRIPTION OF WORK AND INTENDED USE:  rew single family residence                                                                                                                                                                   |
| REQUIRED: Two plot plans showing parking, setbac                                    | ks to all property lines, and all rights-of-way which abut the parcel.                                                                                                                                                               |
| ONE PR.                                                                             | DESIGNATED FLOODPLAIN: YESNO                                                                                                                                                                                                         |
| SETBACKS: Front                                                                     | GEOLOGIC HAZARD: YES NO  CENSUS TRACT/O TRAFFIC ZONE/8  PARKING REQ'MT                                                                                                                                                               |
| Maximum Mulat                                                                       | SPECIAL CONDITIONS:                                                                                                                                                                                                                  |
| Maximum coverage of tot by structures                                               |                                                                                                                                                                                                                                      |
| this application cannot be occupied until a final inspec<br>Uniform Building Code). | proved, in writing, by this Department. The structure approved by tion has been completed by the Building Department (Section 305, ation and the above is correct, and I agree to comply with the mply shall result in legal action. |
| Department Approval Marcia Puta                                                     | Applicant Signature / lis / localil                                                                                                                                                                                                  |
| ate Approved 12-10-93                                                               | Date 12-10/93                                                                                                                                                                                                                        |
| VALID FOR SIX MONTHS FROM DATE OF ISSUAN                                            | CE (Section 9-3-2D Grand Junction Zoning & Development Code)                                                                                                                                                                         |
| (White: Planning) (Yellow:                                                          | Customer) (Pink: Building Department)                                                                                                                                                                                                |

2363 South Corral Drive Lot 1 Block 3 wilson March Filing #3