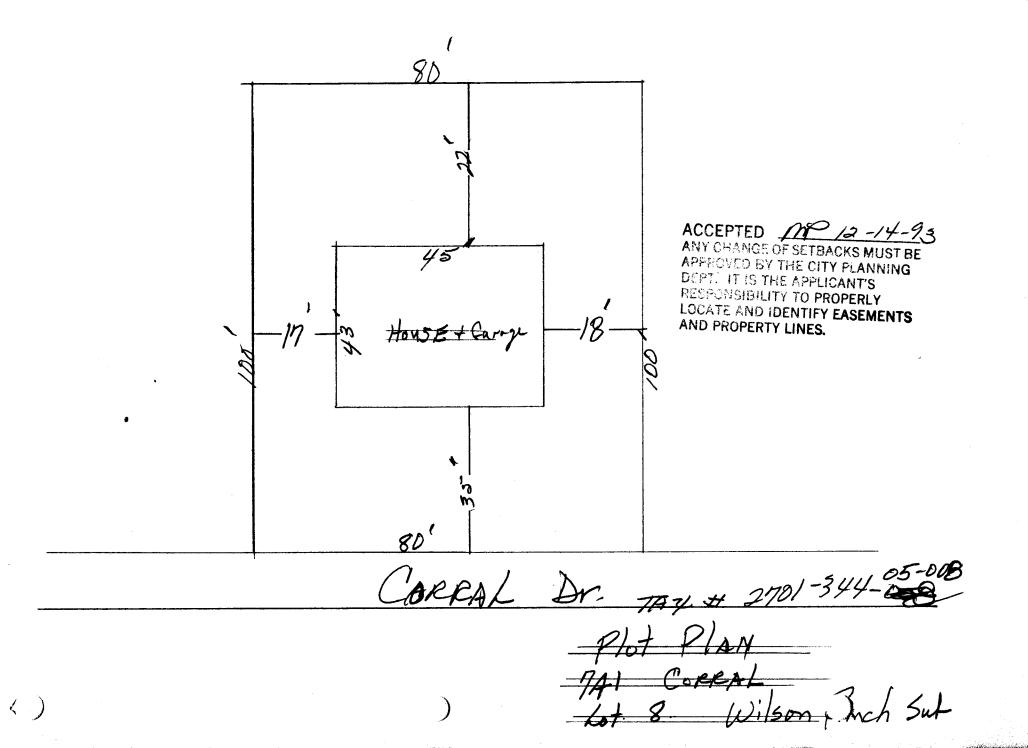

PLANNING CLEARANCE
(Single Family Residential and Accessory Structures)
Grand Junction Department of Community Development

| BLDG ADDRESS 74/ Corral Dr.                                                                                                                                                                                                                                                                                                                                                                                                                                                                                                                                                                                                                                                                                                                                                                                                                                                                                                                                                                                                                                                                                                                                                                                                                                                                                                                                                                                                                                                                                                                                                                                                                                                                                                                                                                                                                                                                                                                                                                                                                                                                                                   | SQ. FT. OF PROPOSED 1,583                                              |  |  |
|-------------------------------------------------------------------------------------------------------------------------------------------------------------------------------------------------------------------------------------------------------------------------------------------------------------------------------------------------------------------------------------------------------------------------------------------------------------------------------------------------------------------------------------------------------------------------------------------------------------------------------------------------------------------------------------------------------------------------------------------------------------------------------------------------------------------------------------------------------------------------------------------------------------------------------------------------------------------------------------------------------------------------------------------------------------------------------------------------------------------------------------------------------------------------------------------------------------------------------------------------------------------------------------------------------------------------------------------------------------------------------------------------------------------------------------------------------------------------------------------------------------------------------------------------------------------------------------------------------------------------------------------------------------------------------------------------------------------------------------------------------------------------------------------------------------------------------------------------------------------------------------------------------------------------------------------------------------------------------------------------------------------------------------------------------------------------------------------------------------------------------|------------------------------------------------------------------------|--|--|
| SUBDIVISION Wilson Ranch                                                                                                                                                                                                                                                                                                                                                                                                                                                                                                                                                                                                                                                                                                                                                                                                                                                                                                                                                                                                                                                                                                                                                                                                                                                                                                                                                                                                                                                                                                                                                                                                                                                                                                                                                                                                                                                                                                                                                                                                                                                                                                      |                                                                        |  |  |
| FILING 1 BLK 2 LOT 8                                                                                                                                                                                                                                                                                                                                                                                                                                                                                                                                                                                                                                                                                                                                                                                                                                                                                                                                                                                                                                                                                                                                                                                                                                                                                                                                                                                                                                                                                                                                                                                                                                                                                                                                                                                                                                                                                                                                                                                                                                                                                                          | SQ. FT. OF EXISTING BLDG(S) 8, 500                                     |  |  |
| TAX SCHEDULE NO. 2701-344-05-008                                                                                                                                                                                                                                                                                                                                                                                                                                                                                                                                                                                                                                                                                                                                                                                                                                                                                                                                                                                                                                                                                                                                                                                                                                                                                                                                                                                                                                                                                                                                                                                                                                                                                                                                                                                                                                                                                                                                                                                                                                                                                              | NO. OF FAMILY UNITS                                                    |  |  |
| OWNER MIKE & Leslie Arroyo                                                                                                                                                                                                                                                                                                                                                                                                                                                                                                                                                                                                                                                                                                                                                                                                                                                                                                                                                                                                                                                                                                                                                                                                                                                                                                                                                                                                                                                                                                                                                                                                                                                                                                                                                                                                                                                                                                                                                                                                                                                                                                    | NO. OF BLDGS ON PARCEL BEFORE THIS CONSTRUCTION                        |  |  |
| ADDRESS <u>588 Placer</u>                                                                                                                                                                                                                                                                                                                                                                                                                                                                                                                                                                                                                                                                                                                                                                                                                                                                                                                                                                                                                                                                                                                                                                                                                                                                                                                                                                                                                                                                                                                                                                                                                                                                                                                                                                                                                                                                                                                                                                                                                                                                                                     |                                                                        |  |  |
| TELEPHONE 245-9354                                                                                                                                                                                                                                                                                                                                                                                                                                                                                                                                                                                                                                                                                                                                                                                                                                                                                                                                                                                                                                                                                                                                                                                                                                                                                                                                                                                                                                                                                                                                                                                                                                                                                                                                                                                                                                                                                                                                                                                                                                                                                                            | DESCRIPTION OF WORK AND INTENDED USE:                                  |  |  |
|                                                                                                                                                                                                                                                                                                                                                                                                                                                                                                                                                                                                                                                                                                                                                                                                                                                                                                                                                                                                                                                                                                                                                                                                                                                                                                                                                                                                                                                                                                                                                                                                                                                                                                                                                                                                                                                                                                                                                                                                                                                                                                                               | - New residence                                                        |  |  |
| REQUIRED: Two plot plans showing parking, setbac                                                                                                                                                                                                                                                                                                                                                                                                                                                                                                                                                                                                                                                                                                                                                                                                                                                                                                                                                                                                                                                                                                                                                                                                                                                                                                                                                                                                                                                                                                                                                                                                                                                                                                                                                                                                                                                                                                                                                                                                                                                                              | ks to all property lines, and all rights-of-way which abut the parcel. |  |  |
| ZONE PR 4.4                                                                                                                                                                                                                                                                                                                                                                                                                                                                                                                                                                                                                                                                                                                                                                                                                                                                                                                                                                                                                                                                                                                                                                                                                                                                                                                                                                                                                                                                                                                                                                                                                                                                                                                                                                                                                                                                                                                                                                                                                                                                                                                   | DESIGNATED FLOODPLAIN: YESNO                                           |  |  |
| SETBACKS: Front <u>251</u> from property line or                                                                                                                                                                                                                                                                                                                                                                                                                                                                                                                                                                                                                                                                                                                                                                                                                                                                                                                                                                                                                                                                                                                                                                                                                                                                                                                                                                                                                                                                                                                                                                                                                                                                                                                                                                                                                                                                                                                                                                                                                                                                              | GEOLOGIC HAZARD: YES NO                                                |  |  |
| from center of ROW, whichever is greater                                                                                                                                                                                                                                                                                                                                                                                                                                                                                                                                                                                                                                                                                                                                                                                                                                                                                                                                                                                                                                                                                                                                                                                                                                                                                                                                                                                                                                                                                                                                                                                                                                                                                                                                                                                                                                                                                                                                                                                                                                                                                      |                                                                        |  |  |
| Side 10 from property line                                                                                                                                                                                                                                                                                                                                                                                                                                                                                                                                                                                                                                                                                                                                                                                                                                                                                                                                                                                                                                                                                                                                                                                                                                                                                                                                                                                                                                                                                                                                                                                                                                                                                                                                                                                                                                                                                                                                                                                                                                                                                                    | CENSUS TRACT 10 TRAFFIC ZONE 18                                        |  |  |
| Rear <u>20</u> from property line                                                                                                                                                                                                                                                                                                                                                                                                                                                                                                                                                                                                                                                                                                                                                                                                                                                                                                                                                                                                                                                                                                                                                                                                                                                                                                                                                                                                                                                                                                                                                                                                                                                                                                                                                                                                                                                                                                                                                                                                                                                                                             | PARKING REQ'MT                                                         |  |  |
|                                                                                                                                                                                                                                                                                                                                                                                                                                                                                                                                                                                                                                                                                                                                                                                                                                                                                                                                                                                                                                                                                                                                                                                                                                                                                                                                                                                                                                                                                                                                                                                                                                                                                                                                                                                                                                                                                                                                                                                                                                                                                                                               | SPECIAL CONDITIONS:                                                    |  |  |
| Maximum Height                                                                                                                                                                                                                                                                                                                                                                                                                                                                                                                                                                                                                                                                                                                                                                                                                                                                                                                                                                                                                                                                                                                                                                                                                                                                                                                                                                                                                                                                                                                                                                                                                                                                                                                                                                                                                                                                                                                                                                                                                                                                                                                |                                                                        |  |  |
| Maximum coverage of lot by structures                                                                                                                                                                                                                                                                                                                                                                                                                                                                                                                                                                                                                                                                                                                                                                                                                                                                                                                                                                                                                                                                                                                                                                                                                                                                                                                                                                                                                                                                                                                                                                                                                                                                                                                                                                                                                                                                                                                                                                                                                                                                                         | •                                                                      |  |  |
| this application cannot be occupied until a final inspect Uniform Building Code).  I hereby acknowledge that I have read this applicate requirements above. I understand that failure to concept the provided of the provided | Applicant Signature Janu J Elkery                                      |  |  |
| VALID FOR SIX MONTHS FROM DATE OF ISSUAR                                                                                                                                                                                                                                                                                                                                                                                                                                                                                                                                                                                                                                                                                                                                                                                                                                                                                                                                                                                                                                                                                                                                                                                                                                                                                                                                                                                                                                                                                                                                                                                                                                                                                                                                                                                                                                                                                                                                                                                                                                                                                      | NCE (Section 9-3-2D Grand Junction Zoning & Development Code)          |  |  |
| (White: Planning) (Yellow:                                                                                                                                                                                                                                                                                                                                                                                                                                                                                                                                                                                                                                                                                                                                                                                                                                                                                                                                                                                                                                                                                                                                                                                                                                                                                                                                                                                                                                                                                                                                                                                                                                                                                                                                                                                                                                                                                                                                                                                                                                                                                                    | Customer) (Pink: Building Department)                                  |  |  |