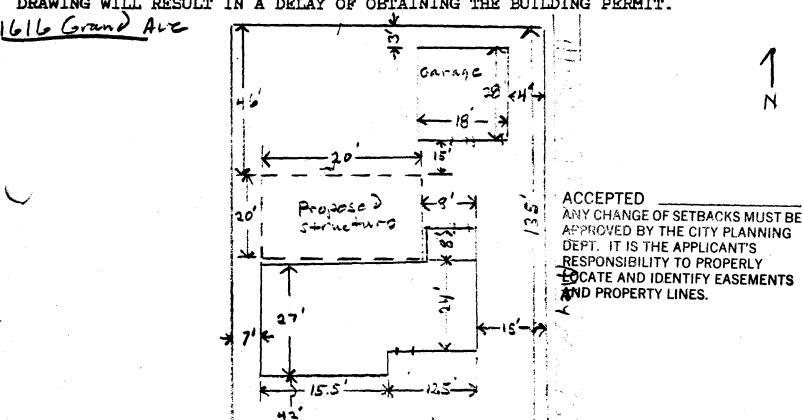

## MESA COUNTY DEVELOPMENT CLEARANCE

| IN  | THE   | SPACE | BELOW | PLEASE | NEATLY | DRAW | A | SITE | PLAN | SHOWING | THE |
|-----|-------|-------|-------|--------|--------|------|---|------|------|---------|-----|
| FOI | LLOW] | ING:  |       |        |        |      |   |      |      |         |     |

| 1. | An outline of the PROPERTY LINES with dimensions.      | [ | ] |  |
|----|--------------------------------------------------------|---|---|--|
| 2. | An outline of the PROPOSED STRUCTURE with dotted lines |   |   |  |
|    | and dimensions of the PROPOSED STRUCTURE.              | [ | 1 |  |
| З. | The DISTANCE from the proposed structure to the front, | _ | _ |  |
|    | rear, and side property lines (setbacks).              | [ | ] |  |
| 4. | All EASEMENTS OR RIGHTS-OF-WAYS on the property.       | Ĕ | Ī |  |
|    | All other STRUCTURES on the property.                  | Ĕ | j |  |
| 6. | All STREETS adjacent to the property and street names. | Č | Ì |  |
| 7. | All existing and proposed DRIVEWAYS.                   | Ε | Ī |  |
| 8. | An arrow indicating NORTH.                             | C | j |  |
| 9. | Location of existing and/or PROPOSED PARKING and       |   |   |  |
|    | NUMBER OF SPACES.                                      | [ | 1 |  |

\* ANY OF THE ABOVE INFORMATION THE APPLICANT FAILS TO SHOW ON THE DRAWING WILL RESULT IN A DELAY OF OBTAINING THE BUILDING PERMIT.

Grand Auc.

3Y SIGNING BELOW, THE APPLICANT ACCEPTS THE RESPONSIBILITY TO PROPERLY LOCATE AND IDENTIFY ALL EASEMENTS, PROPERTY LINES, EXISTING AND PROPOSED STRUCTURES. IT IS FURTHER UNDERSTOOD THAT ANY CHANGE OF SETBACKS MUST BE APPROVED, IN WRITING BY THE PLANNING DIVISION.