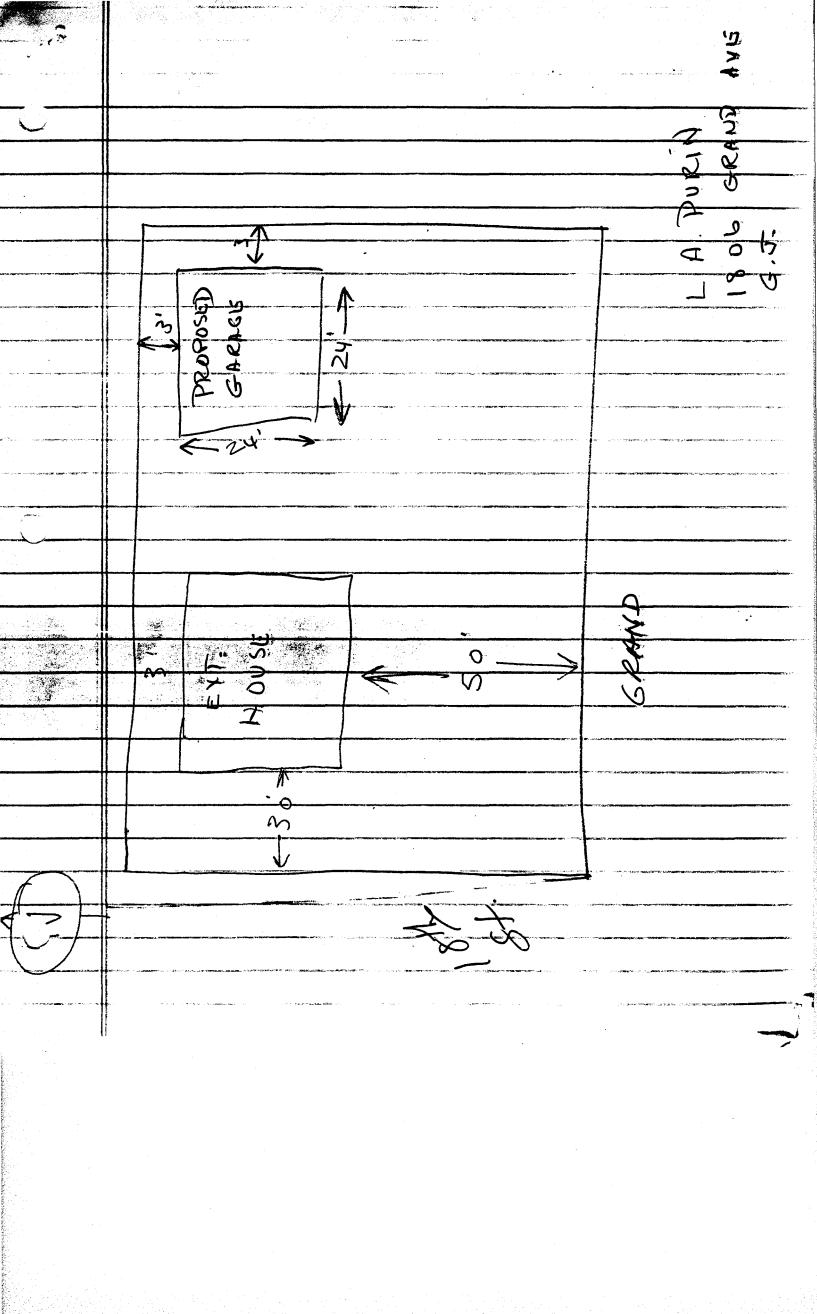

DATE SUBMITTED: 6/10/93

PERMIT NO. 45259 /

## **PLANNING CLEARANCE**

| GRAND JUNCTION COMMUNITY DEVELOPMENT DEPARTMENT                                                                                                                                                                                                                                                                                                                                                          |                                                              |
|----------------------------------------------------------------------------------------------------------------------------------------------------------------------------------------------------------------------------------------------------------------------------------------------------------------------------------------------------------------------------------------------------------|--------------------------------------------------------------|
| BLDG ADDRESS 1806 GRAND AVE.                                                                                                                                                                                                                                                                                                                                                                             | sq. ft. of BLDG: 24x24                                       |
|                                                                                                                                                                                                                                                                                                                                                                                                          | SQ. FT. OF LOT: 60x 120                                      |
| FILING # BLK # LOT # LOT # BLK # | NO. OF FAMILY UNITS:                                         |
| TAX SCHEDULE # 2945 - 13 - 2 - 16 - 012                                                                                                                                                                                                                                                                                                                                                                  | NO. OF BUILDINGS ON PARCEL BEFORE THIS PLANNED CONSTRUCTION: |
| OWNER LOUIS A PURIN                                                                                                                                                                                                                                                                                                                                                                                      | USE OF EXISTING BUILDINGS:                                   |
| ADDRESS 1806 GRAUD AVE                                                                                                                                                                                                                                                                                                                                                                                   |                                                              |
|                                                                                                                                                                                                                                                                                                                                                                                                          | DETACHED GARAGE                                              |
| REQUIRED: Two plot plans showing parking, landscaping, setbacks to all property lines, and all streets which abut the parcel.                                                                                                                                                                                                                                                                            |                                                              |
| ***************************************                                                                                                                                                                                                                                                                                                                                                                  |                                                              |
| FOR OFFICE USE ONLY                                                                                                                                                                                                                                                                                                                                                                                      |                                                              |
| ZONE RSF-8 FLOO                                                                                                                                                                                                                                                                                                                                                                                          | DESIGNATED DPLAIN: YES NO X                                  |
| ZONE VOI - O                                                                                                                                                                                                                                                                                                                                                                                             | DPLAIN: YES NO X                                             |
| SIDE 3 REAR 3 CENSUS TRACT: 7 TRAFFIC ZONE: 38                                                                                                                                                                                                                                                                                                                                                           |                                                              |
| 2' 3'                                                                                                                                                                                                                                                                                                                                                                                                    | 7 - 38                                                       |
| SIDE REAR CENSI                                                                                                                                                                                                                                                                                                                                                                                          | US TRACT: TRAFFIC ZONE:                                      |
| MAXIMUM HEIGHT 32' PARK                                                                                                                                                                                                                                                                                                                                                                                  | ING REQ'MT                                                   |
| LANDSCAPING/SCREENING REQUIRED: SPECI                                                                                                                                                                                                                                                                                                                                                                    | AL CONDITIONS:                                               |
|                                                                                                                                                                                                                                                                                                                                                                                                          |                                                              |
| ***************************************                                                                                                                                                                                                                                                                                                                                                                  |                                                              |
| Modifications to this Planning Clearance must be approved, in writing, by this Department. The structure approved by this application cannot be occupied until a Certificate of Occupancy is issued by the Building Department (Section 307, Uniform Building Code).                                                                                                                                     |                                                              |
| Any landscaping required by this permit shall be maintained in an acceptable and healthy condition. The replacement of any vegetation materials that die or are in an unhealthy condition shall be required.                                                                                                                                                                                             |                                                              |
| I hereby acknowledge that I have read this application and the above is correct, and I agree to comply with the requirements above. Failure to comply shall result in legal action.                                                                                                                                                                                                                      |                                                              |
|                                                                                                                                                                                                                                                                                                                                                                                                          |                                                              |
| 65 Edwards                                                                                                                                                                                                                                                                                                                                                                                               |                                                              |
| Department Approval                                                                                                                                                                                                                                                                                                                                                                                      | And Standard                                                 |
| Department Approval                                                                                                                                                                                                                                                                                                                                                                                      | Applicant Signature                                          |