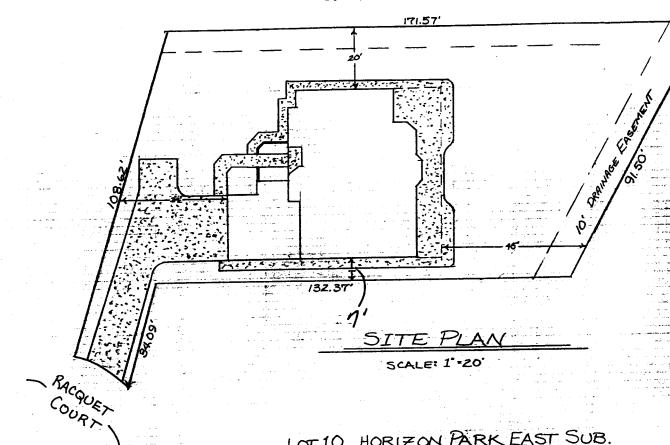

| DATE SUBMITTED: October 26, 1993                                                                                                                                                                                                                                                       | PERMITA# 46/53/                                                                                                              |
|----------------------------------------------------------------------------------------------------------------------------------------------------------------------------------------------------------------------------------------------------------------------------------------|------------------------------------------------------------------------------------------------------------------------------|
| OCCODED 20, 1993                                                                                                                                                                                                                                                                       | FEE 5.00                                                                                                                     |
| PLANNING CL                                                                                                                                                                                                                                                                            |                                                                                                                              |
| GRAND JUNCTION PLANN                                                                                                                                                                                                                                                                   |                                                                                                                              |
| BLDG ADDRESS: 2717 G PA 4360 G Rd.                                                                                                                                                                                                                                                     | SQ. FT. OF BLDG:                                                                                                             |
| SUBDIVISION: Horizon Park EAst                                                                                                                                                                                                                                                         | SQ. FT. OF LOT: 14,000                                                                                                       |
| FILING # 1 BLK # LOT # 10                                                                                                                                                                                                                                                              | NUMBER OF FAMILY UNITS:1                                                                                                     |
| TAX SCHEDULE NUMBER:                                                                                                                                                                                                                                                                   | NUMBER OF BUILDINGS ON PARCEL                                                                                                |
| 2945-012-50-002                                                                                                                                                                                                                                                                        | BEFORE THIS PLANNED CONSTRUCTION:                                                                                            |
| PROPERTY OWNER: <u>Jim West - Builder</u> , Inc.                                                                                                                                                                                                                                       |                                                                                                                              |
| ADDRESS: 579 Horizon Dr., #E                                                                                                                                                                                                                                                           | USE OF ALL EXISTING BUILDINGS:                                                                                               |
| ·                                                                                                                                                                                                                                                                                      | N/A                                                                                                                          |
| PHONE: 242-4310  DESCRIPTION OF WORK AND INTENDED USE:                                                                                                                                                                                                                                 | SUBMITTALS REQ'D: TWO (2) PLOT PLANS SHOWING PARKING, LAND-                                                                  |
|                                                                                                                                                                                                                                                                                        | SCAPING, SETBACKS TO ALL PROPERTY                                                                                            |
| Construction of a new single family residence                                                                                                                                                                                                                                          | LINES, AND ALL STREETS WHICH ABUT THE PARCEL.                                                                                |
| ************                                                                                                                                                                                                                                                                           |                                                                                                                              |
| FOR OFFICE USI                                                                                                                                                                                                                                                                         |                                                                                                                              |
| ZONE: PR                                                                                                                                                                                                                                                                               | pesignated yes no                                                                                                            |
| SETBACKS: F <u>20'</u> S <u>5'</u> R <u>20'</u>                                                                                                                                                                                                                                        | GEOLOGIC HAZARD: YES NO                                                                                                      |
| MAXIMUM HEIGHT:                                                                                                                                                                                                                                                                        |                                                                                                                              |
| PARKING SPACES REQ'D:                                                                                                                                                                                                                                                                  | CENSUS TRACT #: 10                                                                                                           |
| LANDSCAPING/SCREENING:                                                                                                                                                                                                                                                                 | TRAFFIC ZONE:                                                                                                                |
|                                                                                                                                                                                                                                                                                        | SPECIAL CONDITIONS: ** Using existing address; address change will need to be done after subdivision addresses are assigned. |
| *****************                                                                                                                                                                                                                                                                      |                                                                                                                              |
| ANY MODIFICATION TO THIS APPROVED PLANNING CLEARANCE MUST BE APPROVED, IN WRITING, BY THS DEPARTMENT. THE STRUCTURE APPROVED BY THIS APPLICATION CANNOT BE OCCUPIED UNTIL A CERTIFICATE OF OCCUPANCY (C.O.) IS ISSUED BY THE BUILDING DEPARTMENT (SECTION 307, UNIFORM BUILDING CODE.) |                                                                                                                              |
| ANY LANDSCAPING REQUIRED BY THIS PERMIT SHALL BE MAINTAINED IN AN ACCEPTABLE AN HEALTHY CONDITION. THE REPLACEMENT OF ANY VEGETATION MATERIALS THAT DIE OR ARE IN AN UNHEALTHY CONDITION SHALL BE REQUIRED.                                                                            |                                                                                                                              |
| THEREBY ACKNOWLEDGE THAT I HAVE READ THIS APPLICATION AND THE ABOVE IS RRECT AND I AGREE TO COMPLY WITH THE REQUIREMENTS ABOVE. FAILURE TO MPLY SHALL RESULT IN LEGAL ACTION.                                                                                                          |                                                                                                                              |
| DATE APPROVED:                                                                                                                                                                                                                                                                         | On Della                                                                                                                     |
| APPROVED BY: Maria Path                                                                                                                                                                                                                                                                | SIGNATURE                                                                                                                    |
|                                                                                                                                                                                                                                                                                        |                                                                                                                              |

LOT 10 , HORIZON PARK EAST SUB.

ACCEPTED 102093 ANY CHANGE OF SETBACKS MUST BE APPROVED BY THE CITY PLANNING DEPT. IT IS THE APPLICANT'S RESPONSIBILITY TO PROPERLY LOCATE AND IDENTIFY EASEMENTS AND PROPERTY LINES.