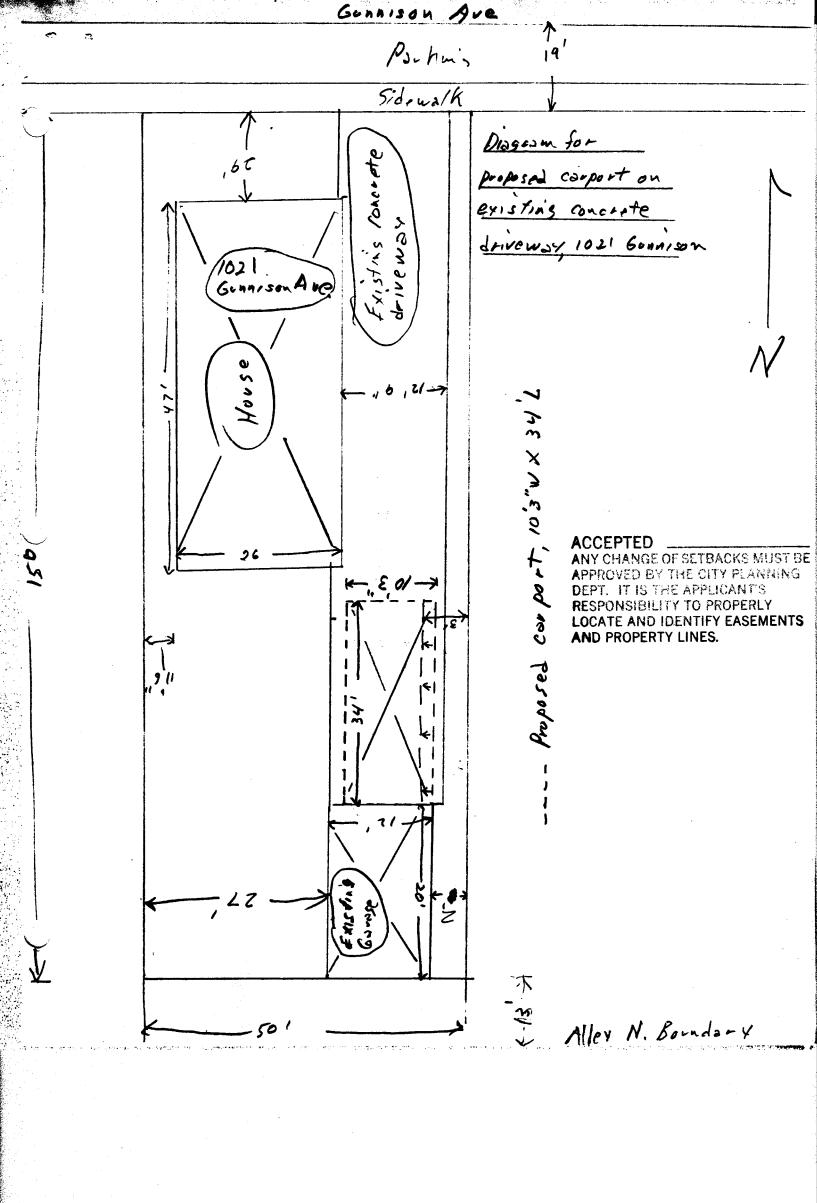

## PLANNING CLEARANCE

(Single Family Residential and Accessory Structures)

Grand Junction Department of Community Development

| BLDG ADDRESS 1021 Gonnison Ave                                                                                                                                                                                                                                                                                                                                                                                                                                                                                         | SQ. FT. OF PROPOSED BLDG(S)/ADDITION 375 5.7.     |
|------------------------------------------------------------------------------------------------------------------------------------------------------------------------------------------------------------------------------------------------------------------------------------------------------------------------------------------------------------------------------------------------------------------------------------------------------------------------------------------------------------------------|---------------------------------------------------|
| SUBDIVISION                                                                                                                                                                                                                                                                                                                                                                                                                                                                                                            |                                                   |
| FILING BLK 46 LOT 586.                                                                                                                                                                                                                                                                                                                                                                                                                                                                                                 | SQ. FT. OF EXISTING BLDG(S) Hurse 1223 Course 240 |
| TAX SCHEDULE NO. 2945-141-29-003                                                                                                                                                                                                                                                                                                                                                                                                                                                                                       | NO. OF FAMILY UNITS                               |
| ADDRESS 1021 Garnison                                                                                                                                                                                                                                                                                                                                                                                                                                                                                                  | NO. OF BLDGS ON PARCEL BEFORE THIS CONSTRUCTION   |
| TELEPHONE 245-3398                                                                                                                                                                                                                                                                                                                                                                                                                                                                                                     | DESCRIPTION OF WORK AND INTENDED USE:             |
| TELEPHONE                                                                                                                                                                                                                                                                                                                                                                                                                                                                                                              | Corport over existing decede derveway             |
| REQUIRED: Two plot plans showing parking, setbacks to all property lines, and all rights-of-way which abut the parcel.                                                                                                                                                                                                                                                                                                                                                                                                 |                                                   |
| ZONE RSF-8                                                                                                                                                                                                                                                                                                                                                                                                                                                                                                             | DESIGNATED FLOODPLAIN: YESNO                      |
| SETBACKS: Front 20' from property line or                                                                                                                                                                                                                                                                                                                                                                                                                                                                              | GEOLOGIC HAZARD: YES NO                           |
| from center of ROW, whichever is greater  Side from property line                                                                                                                                                                                                                                                                                                                                                                                                                                                      | CENSUS TRACT $2$ TRAFFIC ZONE $36$                |
|                                                                                                                                                                                                                                                                                                                                                                                                                                                                                                                        | PARKING REQ'MT                                    |
| Rear 3 from property line                                                                                                                                                                                                                                                                                                                                                                                                                                                                                              | SPECIAL CONDITIONS:                               |
| Maximum Height32 '                                                                                                                                                                                                                                                                                                                                                                                                                                                                                                     | or controller.                                    |
| Maximum coverage of lot by structures 45%                                                                                                                                                                                                                                                                                                                                                                                                                                                                              |                                                   |
| Modifications to this Planning Clearance must be approved, in writing, by this Department. The structure approved by this application cannot be occupied until a final inspection has been completed by the Building Department (Section 305, Uniform Building Code).  I hereby acknowledge that I have read this application and the above is correct, and I agree to comply with the requirements above. I understand that failure to comply shall result in legal action.  Department Approval  Applicant Signature |                                                   |
| Date Approved 8-18-93                                                                                                                                                                                                                                                                                                                                                                                                                                                                                                  | Date 8/12/93                                      |
| /ALID FOR SIX MONTHS FROM DATE OF ISSUANCE (Section 9-3-2D Grand Junction Zoning & Development Code)                                                                                                                                                                                                                                                                                                                                                                                                                   |                                                   |
| (White: Planning) (Yellow:                                                                                                                                                                                                                                                                                                                                                                                                                                                                                             | Customer) (Pink: Building Department)             |