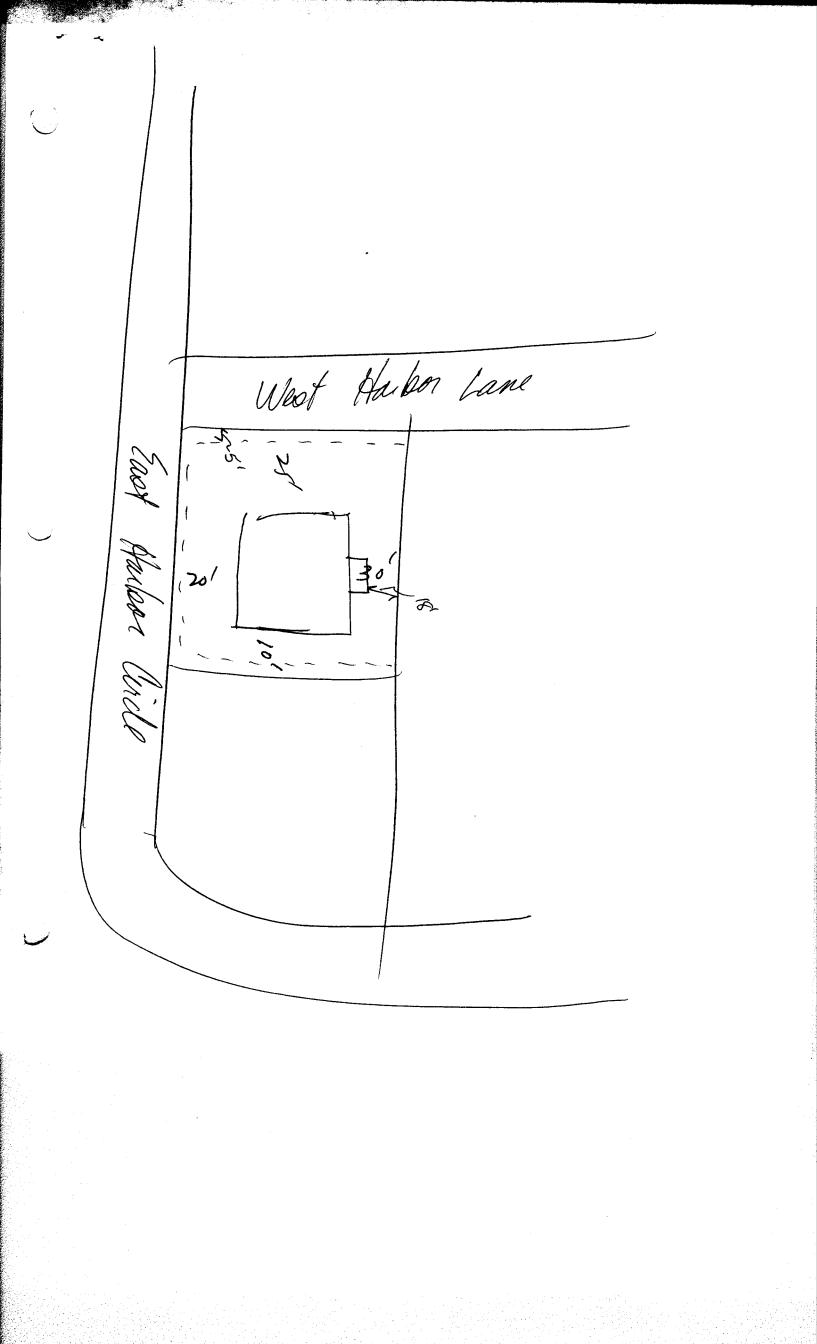

|                                                                                                                                                                                                                                                                       | 40486                                              |
|-----------------------------------------------------------------------------------------------------------------------------------------------------------------------------------------------------------------------------------------------------------------------|----------------------------------------------------|
| DATE SUBMITTED <u>8/3/93</u>                                                                                                                                                                                                                                          | BUILDING PERMIT NO. 45828/                         |
|                                                                                                                                                                                                                                                                       | FEE \$ 5.00                                        |
| PLANNING CLEARANCE<br>(Single Family Residential and Accessory Structures)<br>Grand Junction Department of Community Development                                                                                                                                      |                                                    |
| BLDG ADDRESS 2492 E Herbor<br>SUBDIVISION FOUNTA-herd                                                                                                                                                                                                                 | SQ. FT. OF PROPOSED<br>BLDG(S)/ADDITION            |
| FILING BLK LOT                                                                                                                                                                                                                                                        | SQ. FT. OF EXISTING                                |
| TAX SCHEDULE NO                                                                                                                                                                                                                                                       | NO. OF FAMILY UNITS                                |
| OWNER Monument Homes                                                                                                                                                                                                                                                  | NO. OF BLDGS ON PARCEL                             |
| ADDRESS 75 4021302<br>TELEPHONE 243-4890                                                                                                                                                                                                                              | DESCRIPTION OF WORK AND INTENDED USE:<br>Residence |
| REQUIRED: Two plot plans showing parking, setbacks to all property lines, and all rights-of-way which abut the parcel.                                                                                                                                                |                                                    |
| ZONEPR                                                                                                                                                                                                                                                                | DESIGNATED FLOODPLAIN: YES NO                      |
| ETBACKS: Front $20'$ from property line or from center of ROW, whichever is greater                                                                                                                                                                                   | GEOLOGIC HAZARD: YES NO                            |
| Side from property line                                                                                                                                                                                                                                               | CENSUS TRACT TRAFFIC ZONE                          |
| Rear from property line                                                                                                                                                                                                                                               | PARKING REQ'MT                                     |
| Maximum Height                                                                                                                                                                                                                                                        | SPECIAL CONDITIONS:                                |
| Maximum coverage of lot by structures                                                                                                                                                                                                                                 |                                                    |
| Modifications to this Planning Clearance must be approved, in writing, by this Department. The structure approved by this application cannot be occupied until a final inspection has been completed by the Building Department (Section 305, Uniform Building Code). |                                                    |
| I hereby acknowledge that I have read this application and the above is correct, and I agree to comply with the requirements above. I understand that failure to comply shall result in legal action.                                                                 |                                                    |
| Department Approval <u>Kalluy Pontan</u><br>Date Approved <u>8/3/93</u>                                                                                                                                                                                               | Applicant Signature Sum Locanus<br>Date 3/3/53     |
|                                                                                                                                                                                                                                                                       | // -                                               |