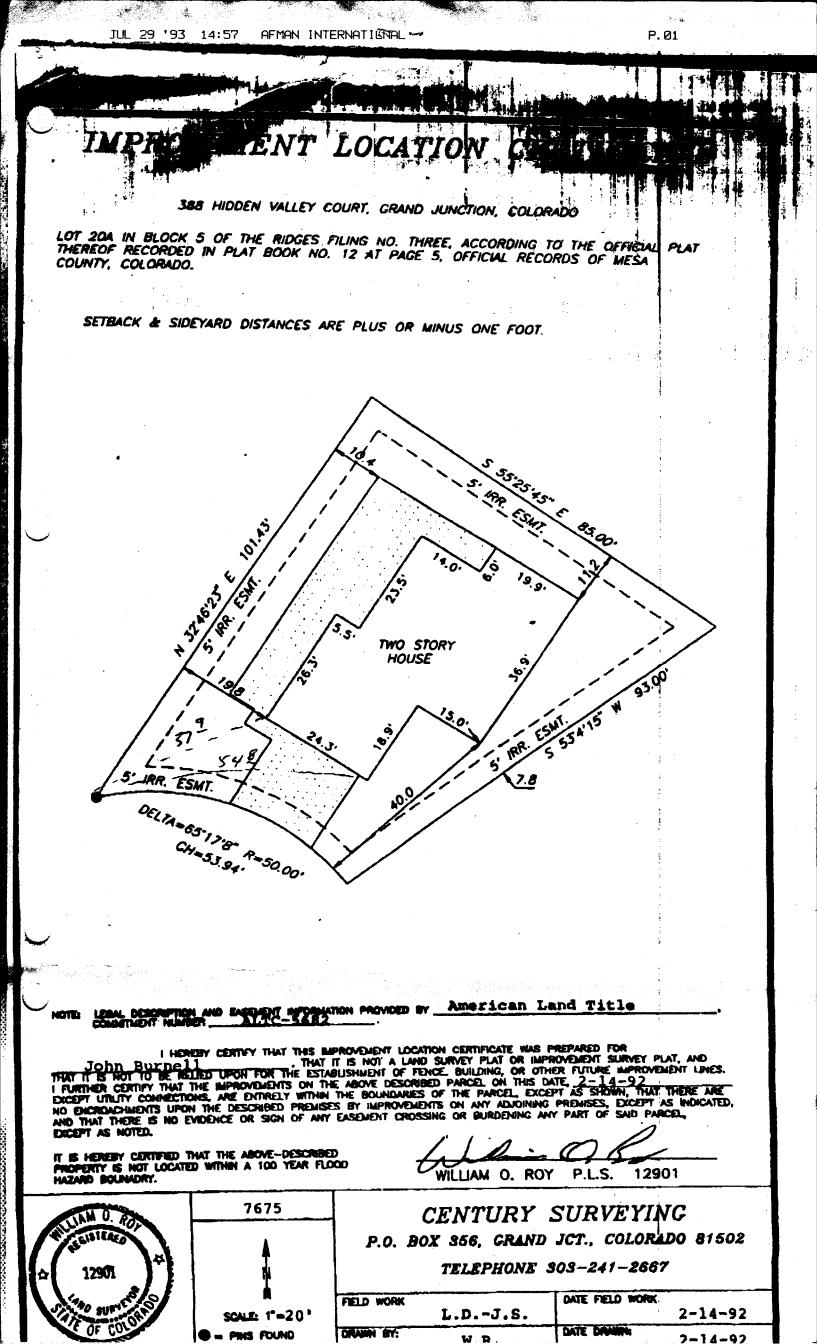

| DATE SUBMITTED                                                                                                                                                                                                               | BUILDING PERMIT NO                                                                                                                                                                                                                                                    |
|------------------------------------------------------------------------------------------------------------------------------------------------------------------------------------------------------------------------------|-----------------------------------------------------------------------------------------------------------------------------------------------------------------------------------------------------------------------------------------------------------------------|
| e                                                                                                                                                                                                                            | FEE \$ 5.00 4610                                                                                                                                                                                                                                                      |
| (Single Family Reside<br>Grand Junction Departm                                                                                                                                                                              | G CLEARANCE<br>Initial and Accessory Structures)<br>ment of Community Development                                                                                                                                                                                     |
| BLDG ADDRESS <u>300 HIDDEN J. CA</u><br>SUBDIVISION <u>Didges</u><br>FILING <u>3</u> BLK <u>ZOA</u> LOT <u>5</u><br>TAX SCHEDULE NO.<br>OWNER <u>H.D. AFMAN</u><br>ADDRESS <u>200 Hidden V.</u><br>TELEPHONE <u>243-9119</u> | SQ. FT. OF EXISTING<br>BLDG(S)<br>NO. OF FAMILY UNITS                                                                                                                                                                                                                 |
| REQUIRED: Two plot plans showing parking, setbacks                                                                                                                                                                           | s to all property lines, and all rights-of-way which abut the parcel.                                                                                                                                                                                                 |
| ZONE                                                                                                                                                                                                                         | DESIGNATED FLOODPLAIN: YESNO<br>GEOLOGIC HAZARD: YESNO<br>CENSUS TRACT TRAFFIC ZONE<br>PARKING REQ'MT<br>SPECIAL CONDITIONS:                                                                                                                                          |
| this application cannot be occupied until a final inspection<br>Uniform Building Code).                                                                                                                                      | oved, in writing, by this Department. The structure approved by<br>on has been completed by the Building Department (Section 305,<br>ion and the above is correct, and I agree to comply with the<br>bly shall result in legal action.<br>Applicant Signature<br>Date |

March FOR SIX MONTHS FROM DATE OF ISSUANCE (Section 9-3-2D Grand Junction Zoning & Development Code)

(White: Planning)

(Yellow: Customer)

(Pink: Building Department)

| ► APPROVAL FOR BUILDING PERMIT ◄<br>Ridges Architectural Control Committee (ACCO) |                                                                                                                  | Job No<br>Builder or Homeowner<br>#FM#XL                           |                                       |
|-----------------------------------------------------------------------------------|------------------------------------------------------------------------------------------------------------------|--------------------------------------------------------------------|---------------------------------------|
| - Approved<br>NA - Not Approved                                                   |                                                                                                                  | Ridges Filing No<br>Block Lot<br>Pages Submitted<br>Date Submitted |                                       |
| SITE PLAN                                                                         |                                                                                                                  | <u></u>                                                            |                                       |
| A NA                                                                              |                                                                                                                  |                                                                    |                                       |
|                                                                                   | Front setback (20'-0'' minimum)                                                                                  |                                                                    |                                       |
|                                                                                   | Front setback (20'-0'' minimum)<br>Rear setback (10'-0'' minimum)                                                |                                                                    |                                       |
|                                                                                   | Side setbacks (10'-0" minimum "B" and "C" le                                                                     |                                                                    |                                       |
|                                                                                   | Square Footage                                                                                                   | ······                                                             |                                       |
|                                                                                   | Sidewalks                                                                                                        | · · · · · · · · · · · · · · · · · · ·                              |                                       |
|                                                                                   | Driveway (asphalt or concrete)                                                                                   |                                                                    |                                       |
|                                                                                   | Drainage                                                                                                         |                                                                    |                                       |
|                                                                                   | Landscaping                                                                                                      | ······································                             | · · · · · · · · · · · · · · · · · · · |
| · ·                                                                               | NOTE: Driveway shall be constructed of asphalt or con<br>drainage pipe extended 2'-0" minimum each side of drive |                                                                    | ing with a 12" minimum                |
|                                                                                   | NOTE: All drainage shall be directed away from the fou                                                           | indation and disposed of without flo                               | wing onto adjacent lots.              |
|                                                                                   | NOTE: Water meter and irrigation riser must not be di                                                            | sturbed without permission of Ridg                                 | es Metropolitan District.             |
|                                                                                   | ATIONS                                                                                                           |                                                                    |                                       |