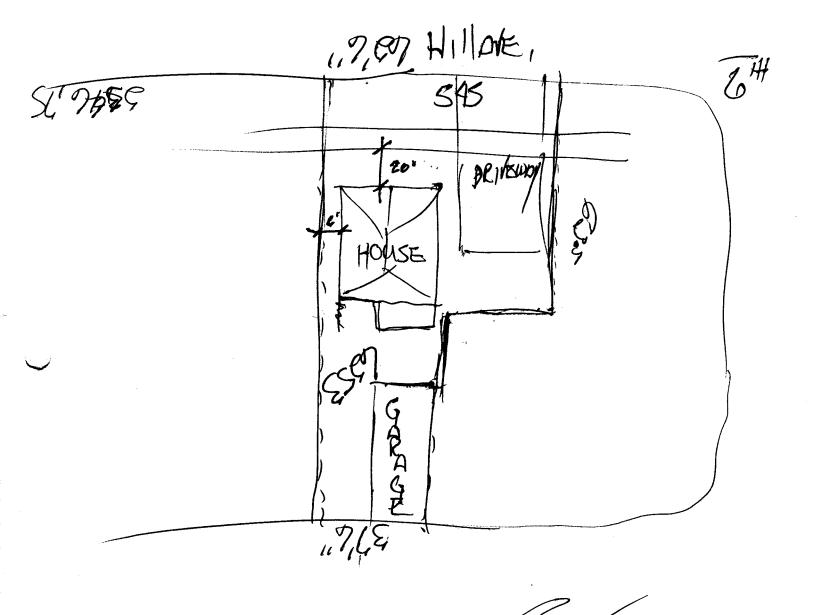

## PLANNING CLEARANCE GRAND JUNCTION COMMUNITY DEVELOPMENT DEPARTMENT

| BLDG ADDRESS 545 Will Ave                                                                                                                                                                                                                                                                                                                                                                        | SQ. FT. OF BLDG: 1500' SQ. FT. OF LOT: 6253'                  |
|--------------------------------------------------------------------------------------------------------------------------------------------------------------------------------------------------------------------------------------------------------------------------------------------------------------------------------------------------------------------------------------------------|---------------------------------------------------------------|
| SUBDIVISION                                                                                                                                                                                                                                                                                                                                                                                      | SQ. FT. OF LOT: 6253                                          |
| FILING # BLK # 38 LOT # / 2 / 3/3                                                                                                                                                                                                                                                                                                                                                                | NO. OF FAMILY UNITS:                                          |
| TAX SCHEDULE # <u>3945-142-20-006</u>                                                                                                                                                                                                                                                                                                                                                            | NO. OF BUILDINGS ON PARCEL BEFORE THIS PLANNED CONSTRUCTION:/ |
| OWNER Jin Myllin                                                                                                                                                                                                                                                                                                                                                                                 | USE OF EXISTING BUILDINGS:                                    |
| ADDRESS <u>545 flill</u> Sue<br>TELEPHONE: <u>242-7076</u>                                                                                                                                                                                                                                                                                                                                       | DESCRIPTION OF WORK AND INTENDED LISE:                        |
| TELEPHONE: 242-7076                                                                                                                                                                                                                                                                                                                                                                              | New roof                                                      |
| REQUIRED: Two plot plans showing parking, landscaping, setbacks to all property lines, and all streets which abut the parcel.                                                                                                                                                                                                                                                                    |                                                               |
| FOR OFFICE USE ONLY                                                                                                                                                                                                                                                                                                                                                                              |                                                               |
|                                                                                                                                                                                                                                                                                                                                                                                                  |                                                               |
|                                                                                                                                                                                                                                                                                                                                                                                                  | DPLAIN: YES NO                                                |
|                                                                                                                                                                                                                                                                                                                                                                                                  | OGIC HAZARD: YES NO                                           |
| SIDE 10 REAR 20 CENSI                                                                                                                                                                                                                                                                                                                                                                            | US TRACT: TRAFFIC ZONE:                                       |
| MAXIMUM HEIGHT PARK                                                                                                                                                                                                                                                                                                                                                                              | ING REQ'MT                                                    |
| LANDSCAPING/SCREENING REQUIRED: SPECI                                                                                                                                                                                                                                                                                                                                                            | AL CONDITIONS:                                                |
|                                                                                                                                                                                                                                                                                                                                                                                                  |                                                               |
| ***************************************                                                                                                                                                                                                                                                                                                                                                          |                                                               |
| Modifications to this Planning Clearance must be approved, in writing, by this Department. The structure approved by this application cannot be occupied until a Certificate of Occupancy is issued by the Building Department (Section 307, Uniform Building Code).  Any landscaping required by this permit shall be maintained in an acceptable and healthy condition. The replacement of any |                                                               |
| vegetation materials that die or are in an unhealthy condition shall be required.                                                                                                                                                                                                                                                                                                                |                                                               |
| I hereby acknowledge that I have read this application and the above is correct, and I agree to comply with the requirements above. Failure to comply shall result in legal action.                                                                                                                                                                                                              |                                                               |
| Department Approval Applicant Signature                                                                                                                                                                                                                                                                                                                                                          |                                                               |
| 2-18-93 / NOFEB9B                                                                                                                                                                                                                                                                                                                                                                                |                                                               |
| Date Approved                                                                                                                                                                                                                                                                                                                                                                                    | Date                                                          |
| VALID FOR SIX MONTHS FROM DATE OF ISSUANCE (Section 9-3-2 D Grand Junction Zoning & Development Code)                                                                                                                                                                                                                                                                                            |                                                               |