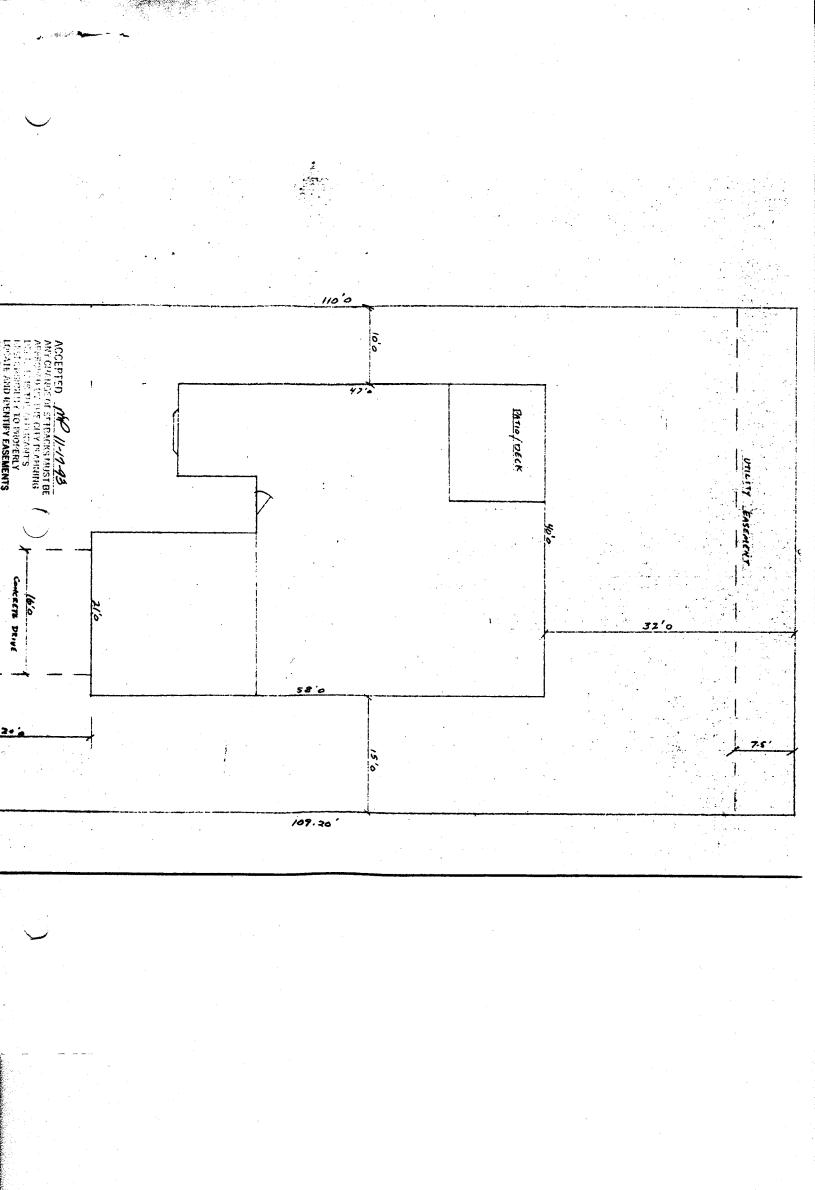

(White: Planning)

| ► APPROVAL FOR BUILDING PERMIT ◄<br>Ridges Architectural Control Committee (ACCO) |        |                                                                                                                    | 93.40<br>Job No. <u>380 12 HILLVIEW</u> DR.<br>Builder or Homeowner<br><u>Baokcuiff</u> Builders, 270                                                                                             |  |  |
|-----------------------------------------------------------------------------------|--------|--------------------------------------------------------------------------------------------------------------------|---------------------------------------------------------------------------------------------------------------------------------------------------------------------------------------------------|--|--|
|                                                                                   |        |                                                                                                                    | Ridges Filing No. <u>4</u><br>Block <u>15</u> Lot <u>18 A</u>                                                                                                                                     |  |  |
| A - Approved<br>NA - Not Approved                                                 |        |                                                                                                                    | Pages Submitted                                                                                                                                                                                   |  |  |
|                                                                                   |        |                                                                                                                    | Date Submitted 10 - 21 - 93                                                                                                                                                                       |  |  |
| SITE P                                                                            | LAN    |                                                                                                                    |                                                                                                                                                                                                   |  |  |
| Α                                                                                 | NA     |                                                                                                                    |                                                                                                                                                                                                   |  |  |
|                                                                                   |        | Front setback (20'-0'' minimum)                                                                                    |                                                                                                                                                                                                   |  |  |
|                                                                                   |        | Rear setback (10'-0" minimum) <u>32'</u><br>Side setbacks (10'-0" minimum "B" and "C" lo                           |                                                                                                                                                                                                   |  |  |
|                                                                                   |        |                                                                                                                    |                                                                                                                                                                                                   |  |  |
|                                                                                   |        |                                                                                                                    | O UP/600 Down                                                                                                                                                                                     |  |  |
|                                                                                   |        | Sidewalks <u>Concrete</u> walk & Path<br>Driveway (asphalt or concrete) <u>Concrete</u>                            |                                                                                                                                                                                                   |  |  |
|                                                                                   |        | Drainage <u>GUTTERS</u> W/ Duninsport                                                                              |                                                                                                                                                                                                   |  |  |
|                                                                                   |        |                                                                                                                    | - Rong Yard - Landscape by cumer.                                                                                                                                                                 |  |  |
|                                                                                   |        | drainage pipe extended 2'-0" minimum each side of drivew<br>NOTE: All drainage shall be directed away from the fou | crete and shall extend to street paving with a 12" minimum<br>vay.<br>Indation and disposed of without flowing onto adjacent lots.<br>Sturbed without permission of Ridges Metropolitan District. |  |  |
| EERI                                                                              | OR ELE | ATIONS                                                                                                             |                                                                                                                                                                                                   |  |  |
|                                                                                   |        | Height (25'0" maximum) 18'0<br>Roof - Material Acohelt / Fiberaless                                                | Shi ha Calar - Anno Ca                                                                                                                                                                            |  |  |
|                                                                                   |        | Trim - Color                                                                                                       | live \$325M                                                                                                                                                                                       |  |  |
|                                                                                   |        | Siding - Material Hard bound 8"0.                                                                                  | 4×9 Color Ballder 55870                                                                                                                                                                           |  |  |
|                                                                                   | D      | Material <u>Handbaund</u> Cathere<br>Brick - Color <u>Bull</u> Provide Ca                                          | Lap Color Biff in it                                                                                                                                                                              |  |  |
| ō                                                                                 | ū      | Stone - Color                                                                                                      | ·                                                                                                                                                                                                 |  |  |
|                                                                                   |        |                                                                                                                    | Istains to Patro 12'-0x 15'0                                                                                                                                                                      |  |  |
|                                                                                   |        | Porches or patios <u>concrete</u> Parto                                                                            | 12'0×15'0                                                                                                                                                                                         |  |  |
|                                                                                   |        |                                                                                                                    |                                                                                                                                                                                                   |  |  |
|                                                                                   |        | NOTE: All exposed flashing and metal shall be painted so                                                           | as to blend into adjacent material.                                                                                                                                                               |  |  |
| APPRO                                                                             | VED SU | BJECT TO:                                                                                                          |                                                                                                                                                                                                   |  |  |
| 4                                                                                 | 5. b   | misson of color char                                                                                               | + and manufacture                                                                                                                                                                                 |  |  |
| 2                                                                                 | SK     | info. also, brick som                                                                                              | ple, nor sample,                                                                                                                                                                                  |  |  |
|                                                                                   | Same   | T-Sh-pla                                                                                                           |                                                                                                                                                                                                   |  |  |
| <b>.</b>                                                                          |        |                                                                                                                    |                                                                                                                                                                                                   |  |  |
|                                                                                   |        | NOTE: Sewer, radon, and water permits must be obtained                                                             | prior to issuance of building permit.                                                                                                                                                             |  |  |
|                                                                                   |        | NOTE: ACCO makes no judgement on foundation design                                                                 | • • • • • • • • • • • • • • • • • • •                                                                                                                                                             |  |  |
| 1                                                                                 |        |                                                                                                                    |                                                                                                                                                                                                   |  |  |
|                                                                                   |        | w, builder or owner guarantees that improveme<br>that were submitted, including plot plan, landsc                  | nts will be constructed as shown on this form and<br>aping, and drainage plan.                                                                                                                    |  |  |