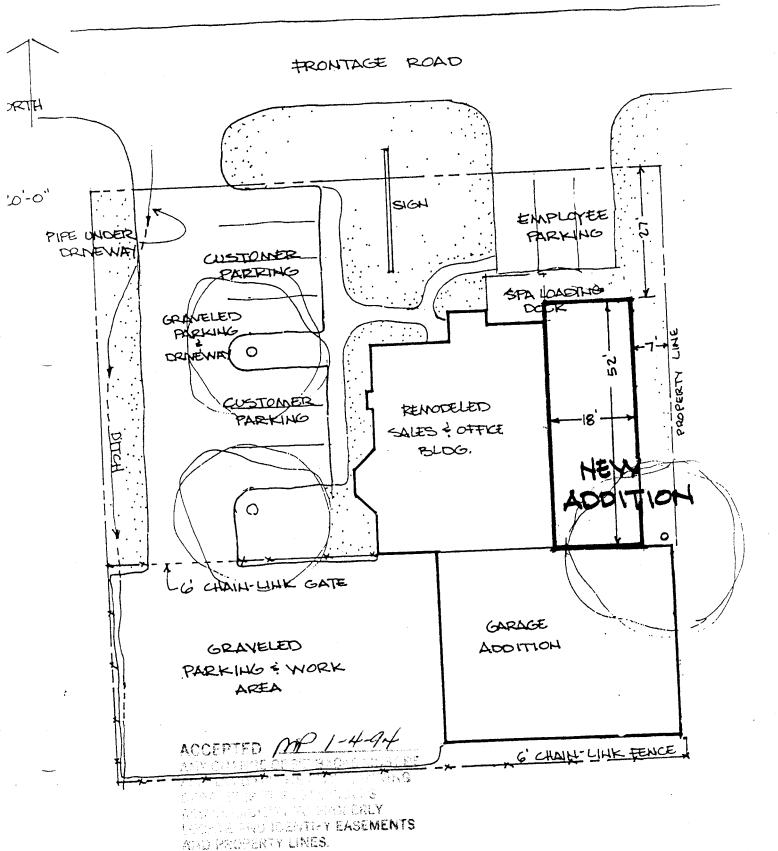

Janes SENTS

SITE HAN WATERWARK SPAS & POOLS 2491 HWY. 6 \$ 50 INC.

## SHOWROOM ADDITION