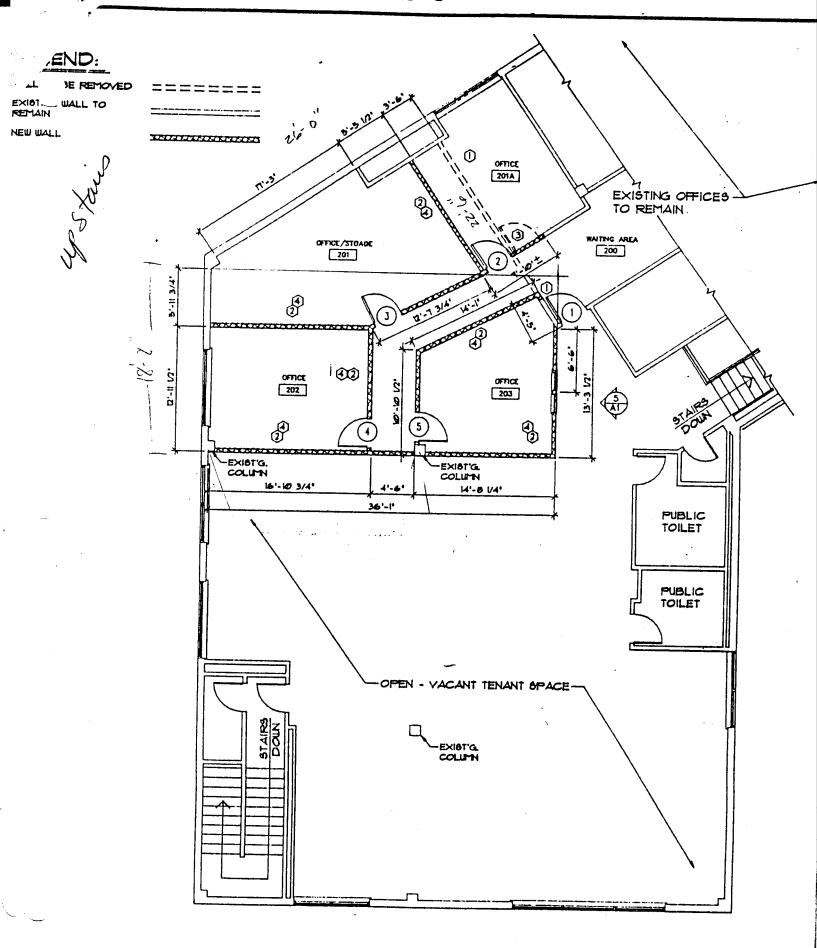

| Customer) (Pink Building Department)                                                                                                                                                                                                                   |  |  |  |



6 FLOOR PLAN
SCALE: 1/8" = 1'-0"