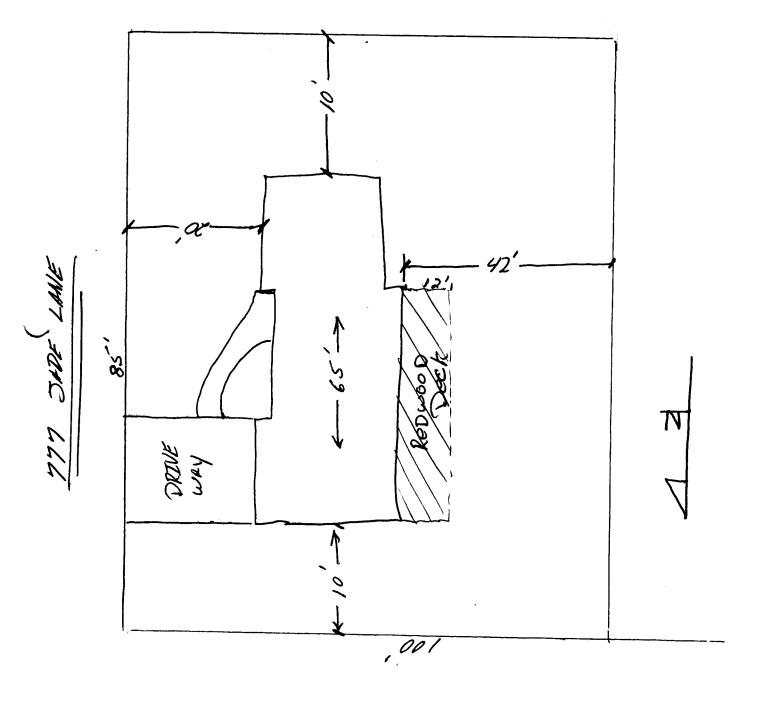

| DATE SUBMITTED 8-4-93                                                                                                                                                                                 | BUILDING PERMIT NO. 458/94                                                                                                            |
|-------------------------------------------------------------------------------------------------------------------------------------------------------------------------------------------------------|---------------------------------------------------------------------------------------------------------------------------------------|
|                                                                                                                                                                                                       | FEE \$ 5.00                                                                                                                           |
| PLANNING CLEARANCE<br>(Single Family Residential and Accessory Structures)<br>Grand Junction Department of Community Development<br>Jade Lane                                                         |                                                                                                                                       |
|                                                                                                                                                                                                       | SQ. FT. OF PROPOSED<br>BLDG(S)/ADDITION/776                                                                                           |
| SUBDIVISION <u>Alpine Inclaws</u><br>FILING BLK LOT                                                                                                                                                   | SQ. FT. OF EXISTING                                                                                                                   |
| TAX SCHEDULE NO. 2701-351-45-02                                                                                                                                                                       | RO. OF FAMILY UNITS                                                                                                                   |
| OWNER Jon Borgmen<br>ADDRESS 2484 6 RA<br>TELEPHONE 241 - 6431                                                                                                                                        | NO. OF BLDGS ON PARCEL<br>BEFORE THIS CONSTRUCTION<br>DESCRIPTION OF WORK AND INTENDED USE:<br>New Home                               |
| REQUIRED: Two plot plans showing parking, setbac                                                                                                                                                      | ks to all property lines, and all rights-of-way which abut the parcel.                                                                |
| ZONE PR                                                                                                                                                                                               | DESIGNATED<br>DESIGNATED FLOODPLAIN: YES NO X                                                                                         |
| SETBACKS: Front <u>20</u> from property line or<br>from center of ROW, whichever is greater<br>Side <u>7</u> from property line<br>Rear <u>20</u> from property line<br>Maximum Height                | GEOLOGIC HAZARD: YES NO<br>CENSUS TRACT/// TRAFFIC ZONE//3<br>PARKING REQ'MT<br>SPECIAL CONDITIONS:                                   |
| Maximum coverage of lot by structures                                                                                                                                                                 |                                                                                                                                       |
|                                                                                                                                                                                                       | proved, in writing, by this Department. The structure approved by<br>tion has been completed by the Building Department (Section 305, |
| I hereby acknowledge that I have read this application and the above is correct, and I agree to comply with the requirements above. I understand that failure to comply shall result in legal action. |                                                                                                                                       |
| Department Approval Marin Lety                                                                                                                                                                        | Applicant Signature                                                                                                                   |
| Date Approved 8-4-43                                                                                                                                                                                  | Date 8-4-93                                                                                                                           |