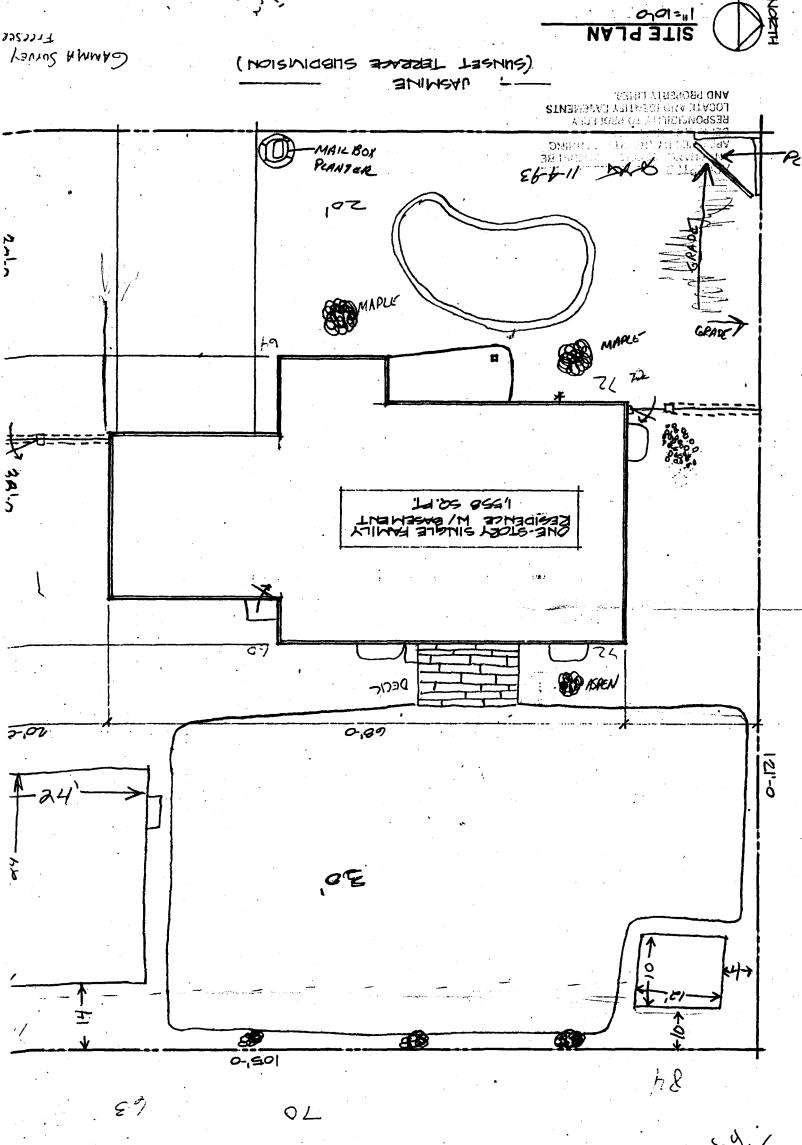

## PLANNING CLEARANCE

(Single Family Residential and Accessory Structures)

Grand Junction Department of Community Development

| BLDG ADDRESS 720 JASMINE                                                                                                                                                                                                                                                                                                                                                                                                                                                                                                                                                                                                                                     | SQ. FT. OF PROPOSED BLDG(S)/ADDITION /0 56                                                                   |  |  |
|--------------------------------------------------------------------------------------------------------------------------------------------------------------------------------------------------------------------------------------------------------------------------------------------------------------------------------------------------------------------------------------------------------------------------------------------------------------------------------------------------------------------------------------------------------------------------------------------------------------------------------------------------------------|--------------------------------------------------------------------------------------------------------------|--|--|
| SUBDIVISION SUNSET TERRACE  FILING BLK 3 LOT 3                                                                                                                                                                                                                                                                                                                                                                                                                                                                                                                                                                                                               | SQ. FT. OF EXISTING 1558 \$5                                                                                 |  |  |
| TAX SCHEDULE NO. 2701- 353-/3-06                                                                                                                                                                                                                                                                                                                                                                                                                                                                                                                                                                                                                             | 2 NO. OF FAMILY UNITS                                                                                        |  |  |
| OWNER KIM DECKERT & MARKWARNE  ADDRESS 720 SASMINE  TELEPHONE 241-6677                                                                                                                                                                                                                                                                                                                                                                                                                                                                                                                                                                                       | NO. OF BLDGS ON PARCEL BEFORE THIS CONSTRUCTION  DESCRIPTION OF WORK AND INTENDED USE:  GARBGE STORAGE 24x24 |  |  |
| REQUIRED: Two plot plans showing parking, setbacks to all property lines, and all rights-of-way which abut the parcel.                                                                                                                                                                                                                                                                                                                                                                                                                                                                                                                                       |                                                                                                              |  |  |
| SETBACKS: Front 20 from property line or from center of ROW, whichever is greater  Side 3 from property line  Rear 10 from property line  Maximum Height 32  Maximum coverage of lot by structures 35 %                                                                                                                                                                                                                                                                                                                                                                                                                                                      | DESIGNATED FLOODPLAIN: YESNO                                                                                 |  |  |
| Modifications to this Planning Clearance must be approved, in writing, by this Department. The structure approved by this application cannot be occupied until a final inspection has been completed by the Building Department (Section 305, Uniform Building Code).  I hereby acknowledge that I have read this application and the above is correct, and I agree to comply with the requirements above. I understand that failure to comply shall result in legal action.  Department Approval  Applicant Signature  Mullimate  Date  11-4-93  Date  VALID FOR SIX MONTHS FROM DATE OF ISSUANCE (Section 9-3-2D Grand Junction Zoning & Development Code) |                                                                                                              |  |  |
| VALID FOR SIX MONTHS FROM DATE OF ISSUAN                                                                                                                                                                                                                                                                                                                                                                                                                                                                                                                                                                                                                     | or (deciron 5-3-20 Grand Juniculon Zonnig & Development Code)                                                |  |  |
| (White: Planning) (Yellow:                                                                                                                                                                                                                                                                                                                                                                                                                                                                                                                                                                                                                                   | Customer) (Pink: Building Department)                                                                        |  |  |