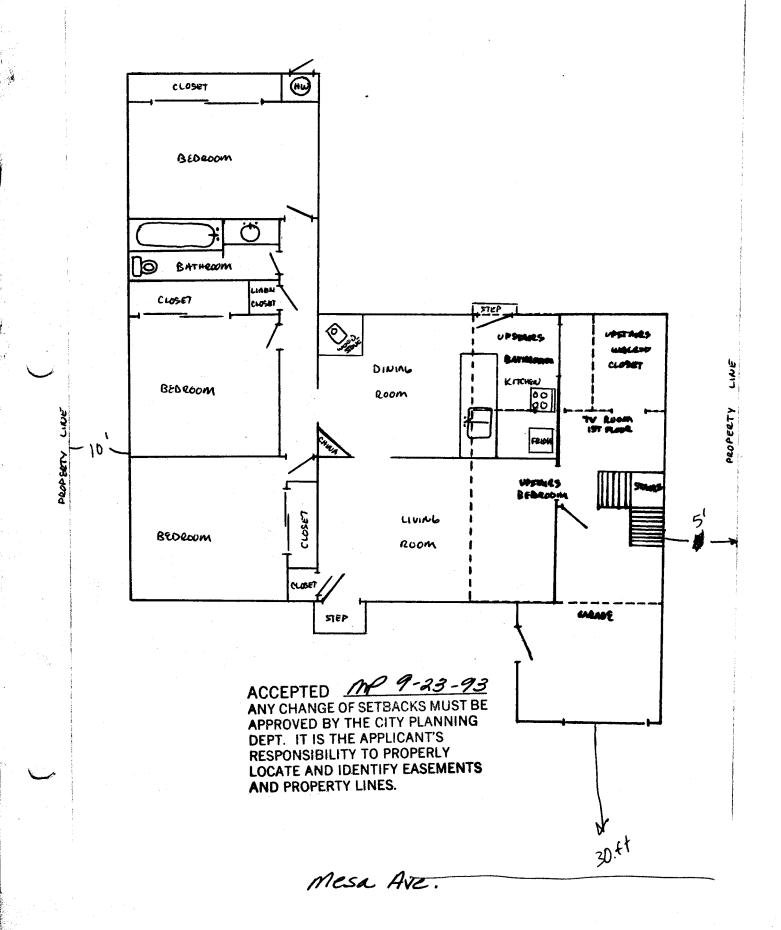

(White: Planning)

BUILDING PERMIT NO.

(Pink: Building Department)

PLANNING CLEARANCE
(Single Family Residential and Accessory Structures)

Grand Junction Department of Community Development

| BLDG ADDRESS 2550 MESA AVE                                                                                                                                                                                                                                            | SQ. FT. OF PROPOSED BLDG(S)/ADDITION  |
|-----------------------------------------------------------------------------------------------------------------------------------------------------------------------------------------------------------------------------------------------------------------------|---------------------------------------|
| SUBDIVISION Melrose Sub                                                                                                                                                                                                                                               |                                       |
| FILING BLK _2 LOT _//                                                                                                                                                                                                                                                 | SQ. FT. OF EXISTING BLDG(S)           |
| TAX SCHEDULE NO. 2945/2407032                                                                                                                                                                                                                                         | NO. OF FAMILY UNITS                   |
| OWNER LARRY LEFERTE                                                                                                                                                                                                                                                   | NO. OF BLDGS ON PARCEL                |
| ADDRESS ZSSO MESA AUG                                                                                                                                                                                                                                                 | BEFORE THIS CONSTRUCTION              |
| TELEPHONE 343-4894                                                                                                                                                                                                                                                    | DESCRIPTION OF WORK AND INTENDED USE: |
|                                                                                                                                                                                                                                                                       | Afmodel · Bedroom Bathroom Larabe     |
| REQUIRED: Two plot plans showing parking, setbacks to all property lines, and all rights-of-way which abut the parcel.                                                                                                                                                |                                       |
| ZONE RSF-8                                                                                                                                                                                                                                                            | DESIGNATED FLOODPLAIN: YESNO          |
| BACKS: Front 20 from property line or                                                                                                                                                                                                                                 | GEOLOGIC HAZARD: YES NO               |
| from center of ROW, whichever is greater                                                                                                                                                                                                                              | CENSUS TRACT 3/ TRAFFIC ZONE          |
| Side from property line                                                                                                                                                                                                                                               | PARKING REQ'MT                        |
| Rear 15 from property line                                                                                                                                                                                                                                            |                                       |
| Maximum Height                                                                                                                                                                                                                                                        | SPECIAL CONDITIONS:                   |
| Maximum coverage of lot by structures                                                                                                                                                                                                                                 |                                       |
|                                                                                                                                                                                                                                                                       |                                       |
| Modifications to this Planning Clearance must be approved, in writing, by this Department. The structure approved by this application cannot be occupied until a final inspection has been completed by the Building Department (Section 305, Uniform Building Code). |                                       |
| I hereby acknowledge that I have read this application and the above is correct, and I agree to comply with the requirements above. I understand that failure to comply shall result in legal action.                                                                 |                                       |
| Department Approval Marcia Latin                                                                                                                                                                                                                                      | Applicant Signature                   |
| Date Approved 9-23-93                                                                                                                                                                                                                                                 | Date <u> </u>                         |
| VALID FOR SIX MONTHS FROM DATE OF ISSUANCE (Section 9-3-2D Grand Junction Zoning & Development Code)                                                                                                                                                                  |                                       |