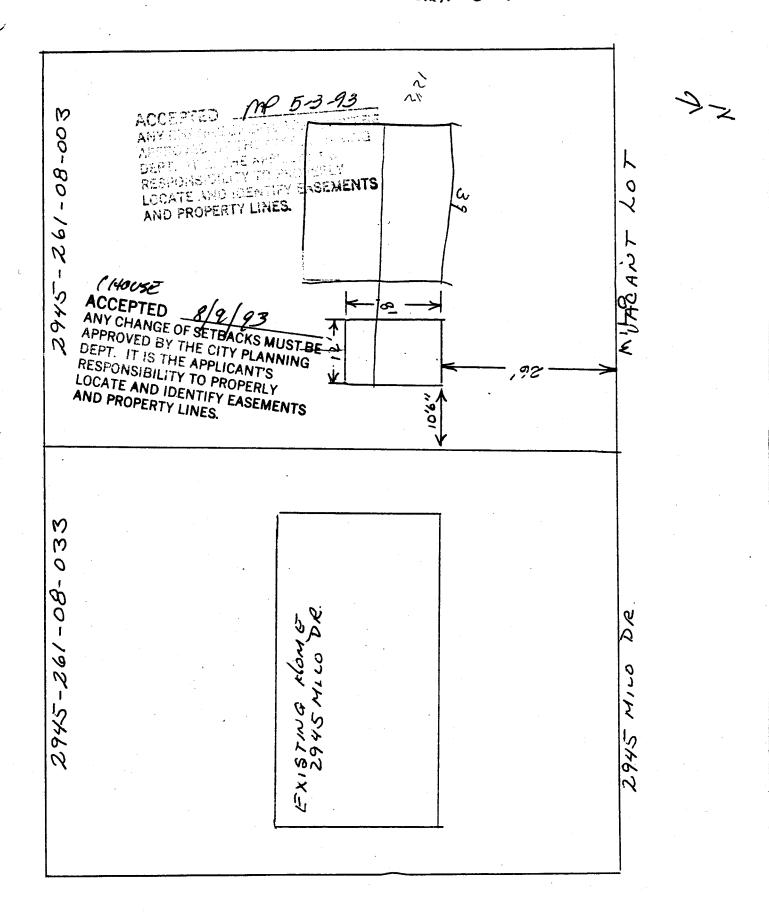

DATE SUBMITTED 8/9/93

BUILDING PERMIT NO. 46045V

## PLANNING CLEARANCE

(Single Family Residential and Accessory Structures)

Grand Junction Department of Community Development

| BLDG ADDRESS 2693 MILO DR                                                                                                                                                                                                                                                                                                                                                                                                                                                                                         | SQ. FT. OF PROPOSED BLDG(S)/ADDITION / 025                                                                                                                                                  |
|-------------------------------------------------------------------------------------------------------------------------------------------------------------------------------------------------------------------------------------------------------------------------------------------------------------------------------------------------------------------------------------------------------------------------------------------------------------------------------------------------------------------|---------------------------------------------------------------------------------------------------------------------------------------------------------------------------------------------|
| SUBDIVISION MUNTRADA                                                                                                                                                                                                                                                                                                                                                                                                                                                                                              |                                                                                                                                                                                             |
| FILING BLK LOT                                                                                                                                                                                                                                                                                                                                                                                                                                                                                                    | SQ. FT. OF EXISTING BLDG(S)/ GARAGE                                                                                                                                                         |
| TAX SCHEDULE NO. <u>2945-261-09-003</u> NO. OF FAMILY UNITS                                                                                                                                                                                                                                                                                                                                                                                                                                                       |                                                                                                                                                                                             |
| OWNER ANN VORWALD  ADDRESS 2695 MILO DR  TELEPHONE                                                                                                                                                                                                                                                                                                                                                                                                                                                                | DESCRIPTION OF WORK AND INTENDED USE:                                                                                                                                                       |
| REQUIRED: Two plot plans showing parking, setbacks to all property lines, and all rights-of-way which abut the parcel.                                                                                                                                                                                                                                                                                                                                                                                            |                                                                                                                                                                                             |
|                                                                                                                                                                                                                                                                                                                                                                                                                                                                                                                   | GEOLOGIC HAZARD:  YESNO  CENSUS TRACT/3 TRAFFIC ZONE80  PARKING REQ'MT  SPECIAL CONDITIONS:  South 75000  Water 1 000000  Droved, in writing, by this Department. The structure approved by |
| this application cannot be occupied until a final inspection has been completed by the Building Department (Section 305, Uniform Building Code).  I hereby acknowledge that I have read this application and the above is correct, and I agree to comply with the requirements above. I understand that failure to comply shall result in legal action.  Department Approval  Applicant Signature  Date Approved  Date SIX MONTHS FROM DATE OF ISSUANCE (Section 9-3-2D Grand Junction Zoning & Development Code) |                                                                                                                                                                                             |
| (White: Planning) (Yellow:                                                                                                                                                                                                                                                                                                                                                                                                                                                                                        | Customer) (Pink: Building Department)                                                                                                                                                       |