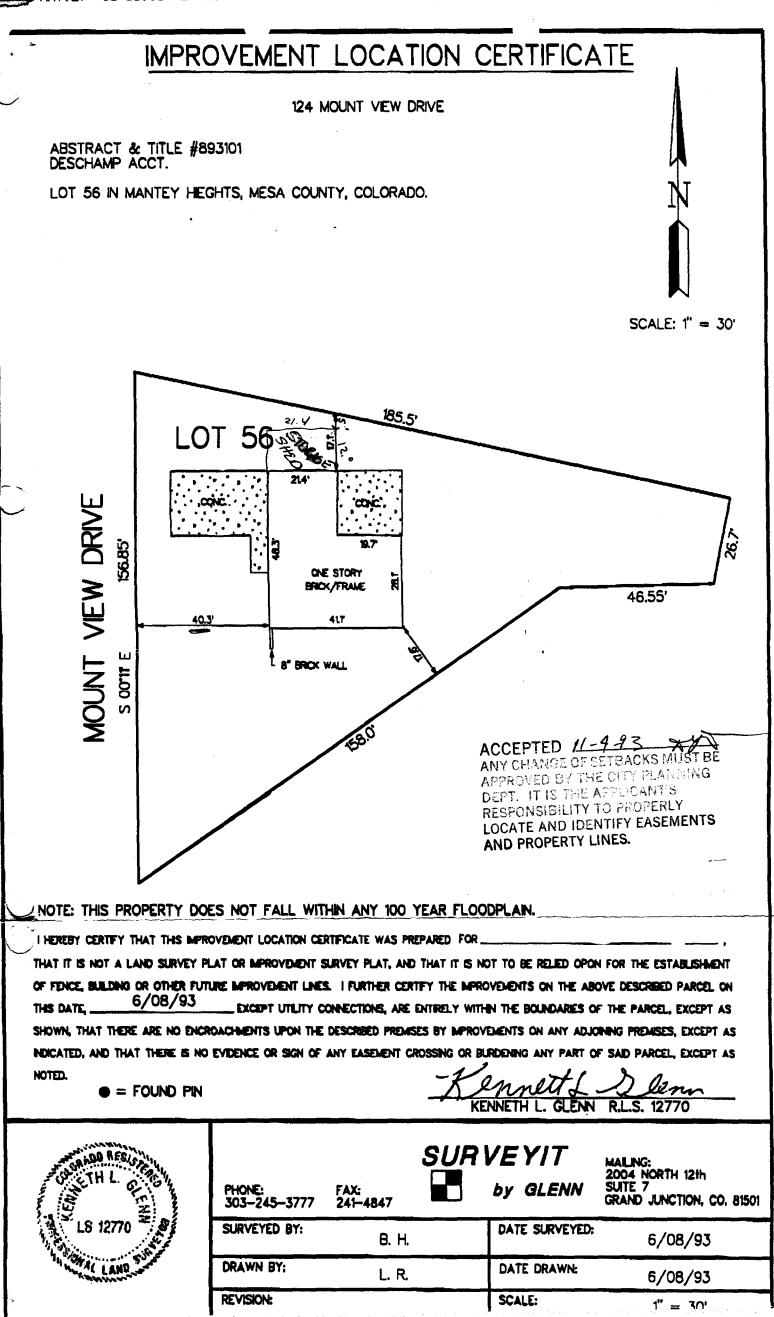

| DATE SUBMITTED _11-4-93                                                                                                                                                                                                                                                                                                                                                                                                                                                        | BUILDING PERMIT NO. 40822                                                                                                       |
|--------------------------------------------------------------------------------------------------------------------------------------------------------------------------------------------------------------------------------------------------------------------------------------------------------------------------------------------------------------------------------------------------------------------------------------------------------------------------------|---------------------------------------------------------------------------------------------------------------------------------|
|                                                                                                                                                                                                                                                                                                                                                                                                                                                                                | FEE \$                                                                                                                          |
| PLANNING CLEARANCE<br>(Single Family Residential and Accessory Structures)<br>Grand Junction Department of Community Development                                                                                                                                                                                                                                                                                                                                               |                                                                                                                                 |
| BLDG ADDRESS <u>124 MOUNT UIEW DE</u><br>SUBDIVISION MANTEY <u>1+EIGHTS</u><br>FILING <u>BLK</u> LOT <u>56</u><br>TAX SCHEDULE NO. <u>2945-121-02-01</u>                                                                                                                                                                                                                                                                                                                       | BLDG(S)/ADDITION<br>SQ. FT. OF EXISTING<br>BLDG(S)                                                                              |
| OWNER <u>Greena</u> J <u>Deschamp</u><br>ADDRESS <u>JJMMUNT (JIEW DA.</u><br>TELEPHONE <u>JUS-5342</u><br>REQUIRED: Two plot plans showing parking, setback                                                                                                                                                                                                                                                                                                                    | NO. OF BLDGS ON PARCEL<br>BEFORE THIS CONSTRUCTION<br>DESCRIPTION OF WORK AND INTENDED USE:<br>                                 |
| ZONE                                                                                                                                                                                                                                                                                                                                                                                                                                                                           | DESIGNATED FLOODPLAIN: YESNO<br>GEOLOGIC HAZARD: YESNO<br>CENSUS TRACT TRAFFIC ZONE28_<br>PARKING REQ'MT<br>SPECIAL CONDITIONS: |
| Modifications to this Planning Clearance must be approved, in writing, by this Department. The structure approved by this application cannot be occupied until a final inspection has been completed by the Building Department (Section 305, Uniform Building Code).<br>I hereby acknowledge that I have read this application and the above is correct, and I agree to comply with the requirements above. I understand that failure to comply shall result in legal action. |                                                                                                                                 |