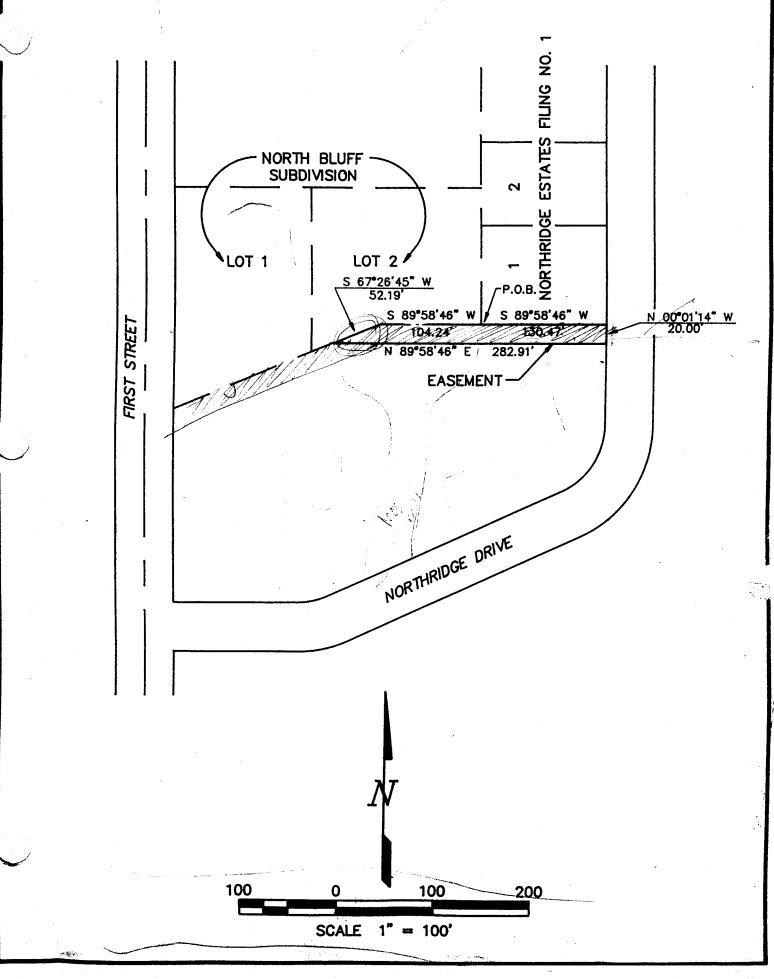

Beginning at the SW Corner of Lot 1, Block 1 of Northridge Estates Filing No. 1, said point also being the SE Corner of Lot 2 of the North Bluff Subdivision, thence along the South line of said Lot 2 South 89°58'46" West 104.24 feet, thence South 67°26'45" West 52.19 feet, thence leaving the South line of Lot 2, North 89°58'46" East 282.91 feet to the West line of Northridge Drive, thence North 0°01'14" West 20.0 feet along Northridge Drive to a point, thence along the South line of Lot 1, Block 1 of Northridge Estates Filing No. 1 South 89°58'46" West 130.47 feet to the point of beginning; Mesa County, Colorado.