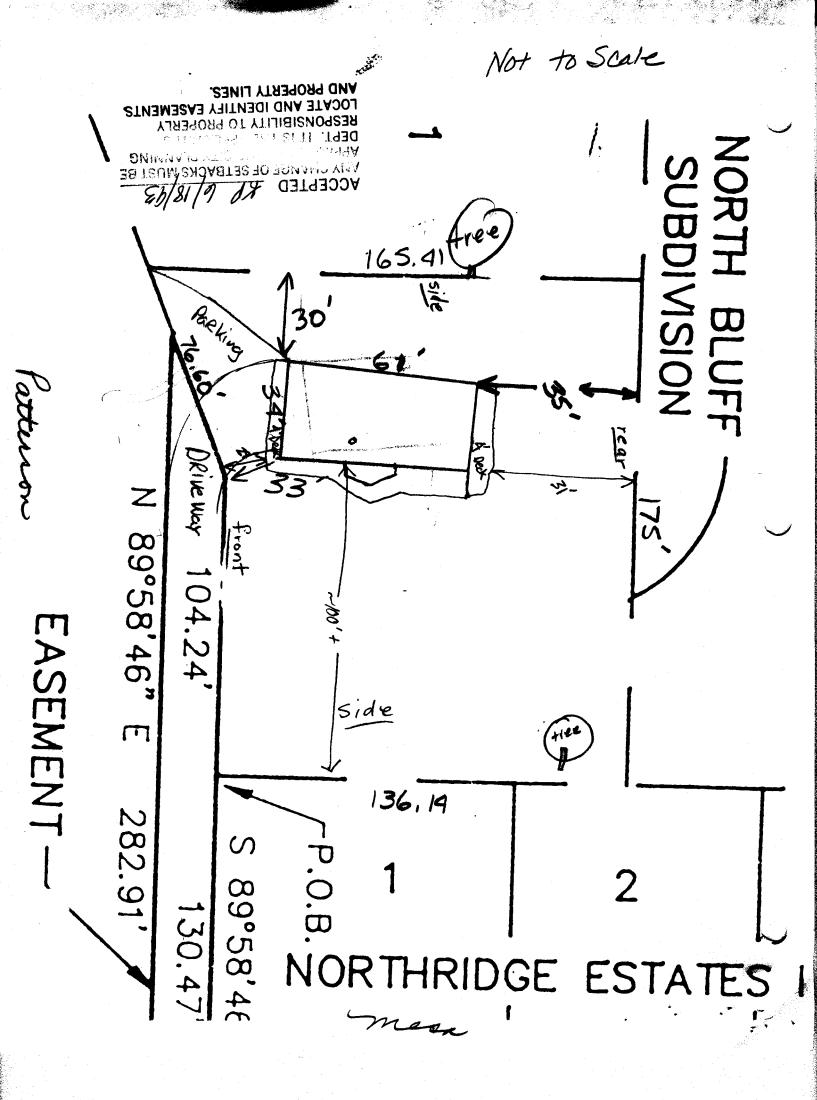

Beginning at the SW Corner of Lot 1, Block 1 of Northridge Estates Filing No. 1, said point also being the SE Corner of Lot 2 of the North Bluff Subdivision, thence along the South line of said Lot 2 South 89°58'46" West 104.24 feet, thence South 67°26'45" West 52.19 feet, thence leaving the South line of Lot 2, North 89°58'46" East 282.91 feet to the West line of Northridge Drive, thence North 0°01'14" West 20.0 feet along Northridge Drive to a point, thence along the South line of Lot 1, Block 1 of Northridge Estates Filing No. 1 South 89°58'46" West 130.47 feet to the point of beginning; Mesa County, Colorado.