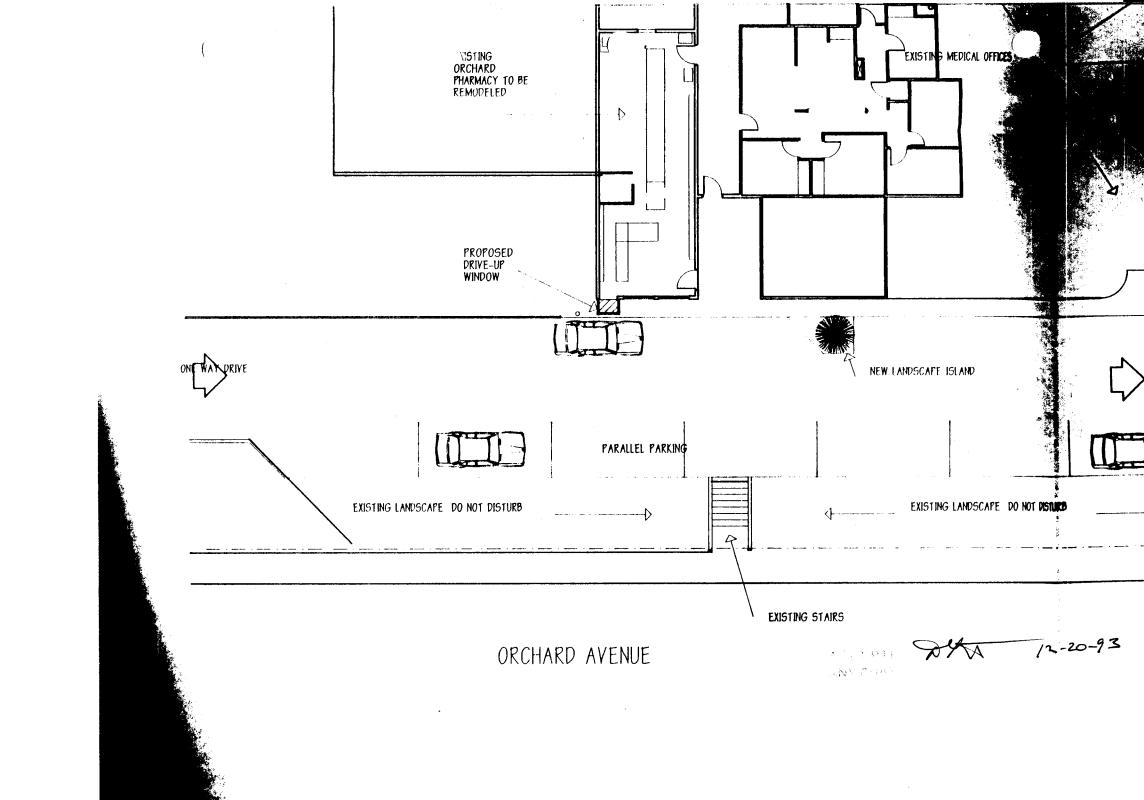

| BLDG ADDRESS 1060 Orchard Ave.                                                                                                                                                                                                                                                          | SQ. FT. OF PROPOSED BLDG(S)/ADDITION 15 Sq.ft. (drive-up proj.)                                                                                                                                                                                                                                                                                                                                   |
|-----------------------------------------------------------------------------------------------------------------------------------------------------------------------------------------------------------------------------------------------------------------------------------------|---------------------------------------------------------------------------------------------------------------------------------------------------------------------------------------------------------------------------------------------------------------------------------------------------------------------------------------------------------------------------------------------------|
| SUBDIVISIONn/a                                                                                                                                                                                                                                                                          |                                                                                                                                                                                                                                                                                                                                                                                                   |
| FILING n/a BLK n/a LOT n/a                                                                                                                                                                                                                                                              | SQ. FT. OF EXISTING BLDG(S) 59,518 (med.plaza)                                                                                                                                                                                                                                                                                                                                                    |
| TAX SCHEDULE NO                                                                                                                                                                                                                                                                         | NO. OF FAMILY UNITS                                                                                                                                                                                                                                                                                                                                                                               |
|                                                                                                                                                                                                                                                                                         | DESIGNATED FLOODPLAIN: YESNO                                                                                                                                                                                                                                                                                                                                                                      |
| SETBACKS: Front from property line or                                                                                                                                                                                                                                                   | GEOLOGIC HAZARD: YES NO                                                                                                                                                                                                                                                                                                                                                                           |
| from center of ROW, whichever is greater                                                                                                                                                                                                                                                | CENSUS TRACT TRAFFIC ZONE                                                                                                                                                                                                                                                                                                                                                                         |
| Side from property line                                                                                                                                                                                                                                                                 | Parking Req'mt                                                                                                                                                                                                                                                                                                                                                                                    |
| Side from property line  Rear from property line                                                                                                                                                                                                                                        | File Number                                                                                                                                                                                                                                                                                                                                                                                       |
| Maximum Height                                                                                                                                                                                                                                                                          | Special Conditions:                                                                                                                                                                                                                                                                                                                                                                               |
| Maximum coverage of lot by structures                                                                                                                                                                                                                                                   | SEE File                                                                                                                                                                                                                                                                                                                                                                                          |
| Landscaping/Screening Req'd                                                                                                                                                                                                                                                             |                                                                                                                                                                                                                                                                                                                                                                                                   |
| this application cannot be occupied until a Certificate of Uniform Building Code). Required improvements in the Planning Clearance. All other required site improvements of Certificate of Occupancy. Any landscaping required to condition. The replacement of any vegetation material | oved, in writing, by this Department. The structure approved by a foccupancy is issued by the Building Department (Section 307, the public right-of-way must be guaranteed prior to issuance of a ments must be completed or guaranteed prior to issuance of a poy this permit shall be maintained in an acceptable and healthy also that die or are in an unhealthy condition shall be required. |
|                                                                                                                                                                                                                                                                                         |                                                                                                                                                                                                                                                                                                                                                                                                   |
| requirements above Failure to comply shall result in                                                                                                                                                                                                                                    | on and the above is correct, and I agree to comply with the legal action.                                                                                                                                                                                                                                                                                                                         |
| Department Approval & Section                                                                                                                                                                                                                                                           | Applicant Signature                                                                                                                                                                                                                                                                                                                                                                               |
| ate Approved Dec 20, 1993                                                                                                                                                                                                                                                               | Date                                                                                                                                                                                                                                                                                                                                                                                              |
| VALID FOR SIX MONTHS FROM DATE OF ISSUANCE                                                                                                                                                                                                                                              | E (Section 9-3-2D Grand Junction Zoning & Development Code)                                                                                                                                                                                                                                                                                                                                       |