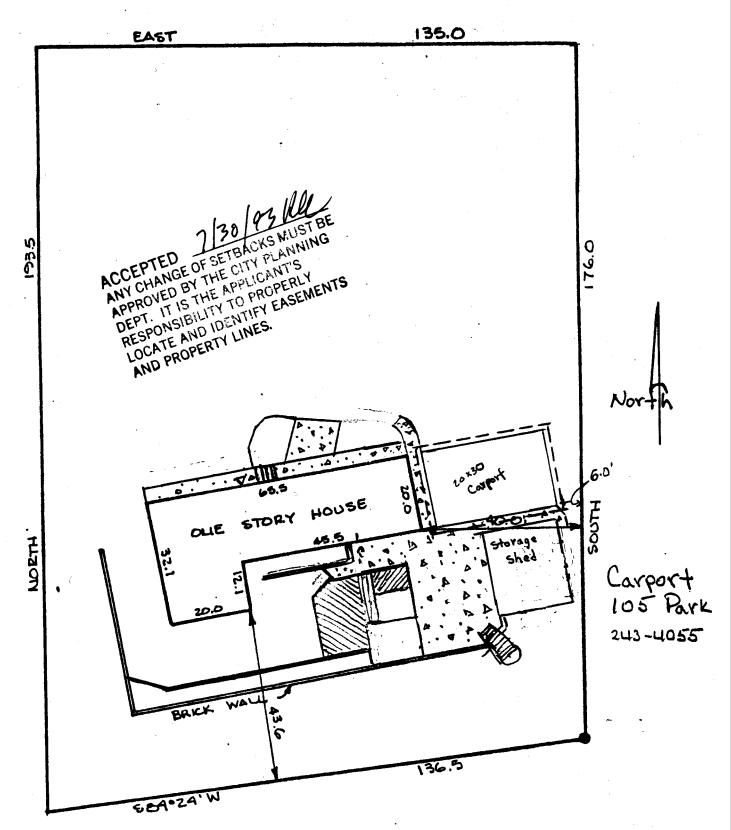

|                                                                                                                                                                                                                                                                                                                                                                                                                                                                                                                                                                                                                                                 | BLDG ADDRESS 105 Park Dr.  SUBDIVISION Park Land  FILING BLK LOT #4 all Driver 10355  TAX SCHEDULE NO. 2845-112-13-016  OWNER Douglas & Haine & Paterson  ADDRESS (05 Park Dr.  TELEPHONE 243-4055  REQUIRED: Two plot plans showing parking, setbacks | SQ. FT. OF PROPOSED BLDG(S)/ADDITION  SQ. FT. OF EXISTING BLDG(S)  NO. OF FAMILY UNITS  NO. OF BLDGS ON PARCEL BEFORE THIS CONSTRUCTION  DESCRIPTION OF WORK AND INTENDED USE:  Build a 20 x30 Carport  s to all property lines, and all rights-of-way which abut the parcel. |
|-------------------------------------------------------------------------------------------------------------------------------------------------------------------------------------------------------------------------------------------------------------------------------------------------------------------------------------------------------------------------------------------------------------------------------------------------------------------------------------------------------------------------------------------------------------------------------------------------------------------------------------------------|--------------------------------------------------------------------------------------------------------------------------------------------------------------------------------------------------------------------------------------------------------|-------------------------------------------------------------------------------------------------------------------------------------------------------------------------------------------------------------------------------------------------------------------------------|
| \                                                                                                                                                                                                                                                                                                                                                                                                                                                                                                                                                                                                                                               | SETBACKS: Front 20 from property line or from center of ROW, whichever is greater  Side 5 from property line  Rear 25 from property line  Maximum Height 3 2  Maximum coverage of lot by structures 357                                                | DESIGNATED FLOODPLAIN: YESNO  GEOLOGIC HAZARD: YESNO  CENSUS TRACTTRAFFIC ZONE  PARKING REQ'MT  SPECIAL CONDITIONS:                                                                                                                                                           |
| Modifications to this Planning Clearance must be approved, in writing, by this Department. The structure approved by this application cannot be occupied until a final inspection has been completed by the Building Department (Section 305, Uniform Building Code).  I hereby acknowledge that I have read this application and the above is correct, and I agree to comply with the requirements above. I understand that failure to comply shall result in legal action.  Department Approval  Date Approved Tables Date Tables Date Tables Date Tables Development Code)  (White: Planning) (Yellow: Customer) (Pink: Building Department) |                                                                                                                                                                                                                                                        |                                                                                                                                                                                                                                                                               |

11 setseck and sideyard distances are plus or minus one foot.

## PARK DRIVE

TEGAL DESCRIPTION AND EASEMENT INFORMATION PROVIDED BY Western Colorado Title