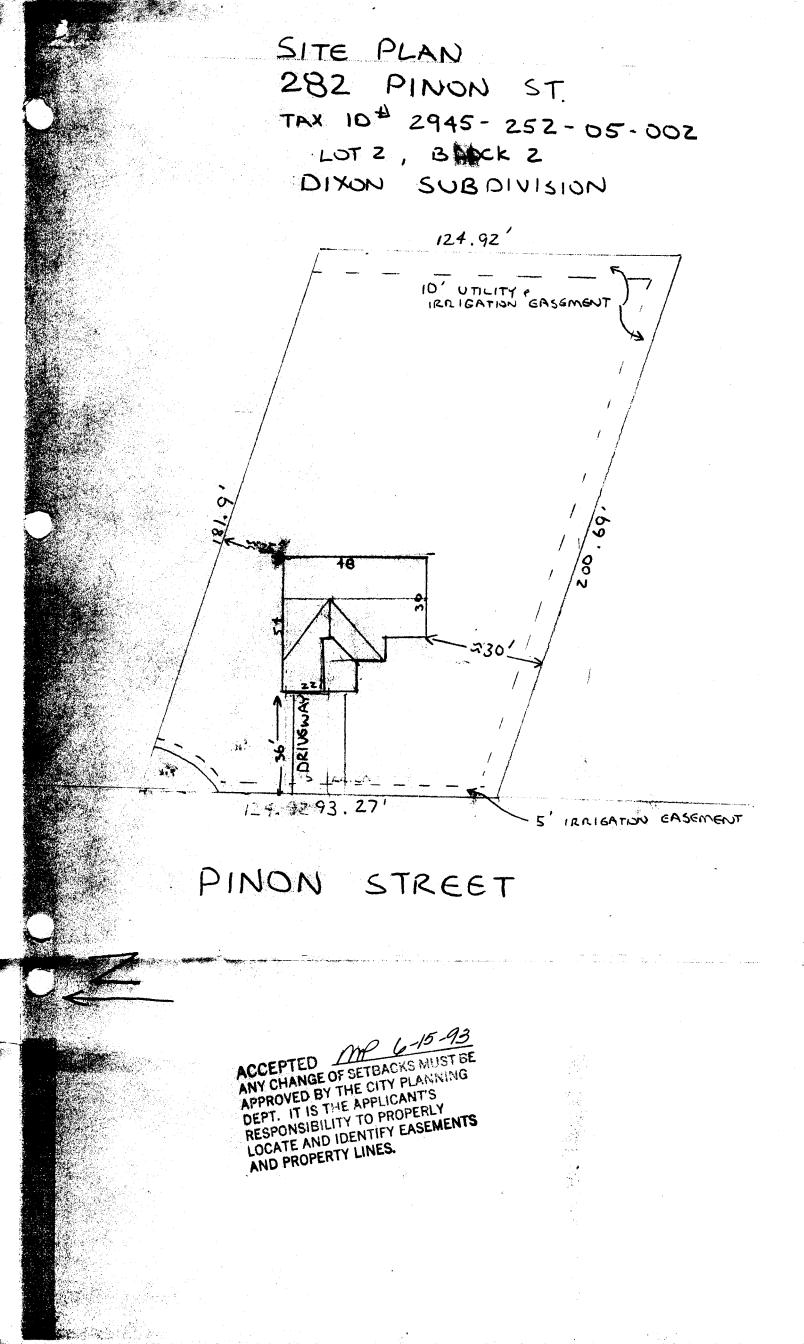

| DATE SUBMITTED:6/8/93_                                                                                      | PERMIT NO. 454100                                                                                                                               |
|-------------------------------------------------------------------------------------------------------------|-------------------------------------------------------------------------------------------------------------------------------------------------|
|                                                                                                             | FEE \$                                                                                                                                          |
|                                                                                                             | ING CLEARANCE                                                                                                                                   |
| BLDG ADDRESS 282 PINON                                                                                      | SQ. FT. OF BLDG: 1440                                                                                                                           |
| SUBDIVISION DIXON                                                                                           | SQ. FT. OF LOT: 24800                                                                                                                           |
| FILING # BLK # LOT # _                                                                                      | Z NO. OF FAMILY UNITS:                                                                                                                          |
| TAX SCHEDULE # 2945-252-                                                                                    | ひらーつつこ NO. OF BUILDINGS ON PARCEL BEFORE THIS PLANNED CONSTRUCTION: <u>NONE</u>                                                                 |
| OWNER BILL & DOWAR MOFFI                                                                                    | •                                                                                                                                               |
| ADDRESS <u>282 Pinon</u><br>TELEPHONE:                                                                      | DESCRIPTION OF WORK AND INTENDED USE:                                                                                                           |
|                                                                                                             | 2 BATH - 2 CAR ATTALYEO GALAG<br>caping, setbacks to all property lines, and all streets which abut the parcel.                                 |
|                                                                                                             |                                                                                                                                                 |
|                                                                                                             | PR OFFICE USE ONLY                                                                                                                              |
| ZONE <u>LSF-8</u>                                                                                           | FLOODPLAIN: YES <u>NO</u>                                                                                                                       |
| TBACKS: FRONT 20'                                                                                           | GEOLOGIC HAZARD: YES NO                                                                                                                         |
| SIDE <u>5</u> REAR <u>15</u>                                                                                | CENSUS TRACT: $\frac{8/3}{}$ TRAFFIC ZONE: $\underline{80}$                                                                                     |
| MAXIMUM HEIGHT                                                                                              | PARKING REQ'MT                                                                                                                                  |
| LANDSCAPING/SCREENING REQUIRED:                                                                             | SPECIAL CONDITIONS:                                                                                                                             |
|                                                                                                             |                                                                                                                                                 |
| ******                                                                                                      | ******                                                                                                                                          |
|                                                                                                             | pproved, in writing, by this Department. The structure approved by this<br>Occupancy is issued by the Building Department (Section 307, Uniform |
| Any landscaping required by this permit shall be ma<br>vegetation materials that die or are in an unhealthy | intained in an acceptable and healthy condition. The replacement of any condition shall be required.                                            |
|                                                                                                             | on and the above is correct, and I agree to comply with the requirements                                                                        |
| above. Failure to comply shall result in legal action                                                       | D-al - 1 Al                                                                                                                                     |
| Marcin Lity                                                                                                 | Ville Moffitt                                                                                                                                   |
| Department Approval                                                                                         | Applicant Signature                                                                                                                             |
| Date Approved                                                                                               |                                                                                                                                                 |
| VALID FOR SIX MONTHS FROM DATE OF ISSU                                                                      |                                                                                                                                                 |