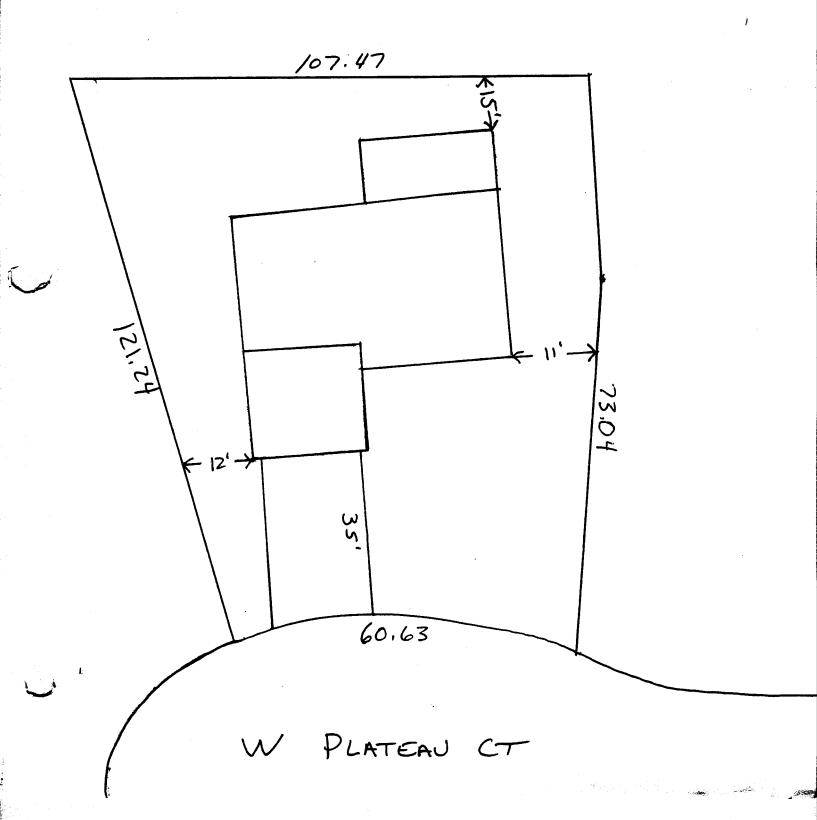

| CONTRACTOR                                                                     |             |                                                            |                                                                |  |
|--------------------------------------------------------------------------------|-------------|------------------------------------------------------------|----------------------------------------------------------------|--|
| ► APPROVAL FOR BUILDING PERMIT ← Ridges Architectural Control Committee (ACCO) |             | L EOD BILL DING DEDMIT                                     | Job No. 93-/0                                                  |  |
|                                                                                |             |                                                            |                                                                |  |
|                                                                                |             | tural Control Committee (ACCO)                             | Builder or Homeowner                                           |  |
|                                                                                |             |                                                            | Stew Vaytilla                                                  |  |
|                                                                                |             |                                                            | Ridges Filing No. 4                                            |  |
|                                                                                |             |                                                            | Block _/8 Lot _// C                                            |  |
| A - App                                                                        | royed       |                                                            |                                                                |  |
|                                                                                | Approved    |                                                            | Pages Submitted                                                |  |
| INA - INUL                                                                     | Approved    |                                                            | Date Submitted 3-21-93                                         |  |
|                                                                                |             |                                                            | 6 111 1691                                                     |  |
| SITEP                                                                          | PLAN        |                                                            | 23/1-1606<br>23882 W. Plateau Ct.                              |  |
| A                                                                              | NA          |                                                            | 23882 N. Plateau 4.                                            |  |
|                                                                                |             | Front sethack (20'-0" minimum)                             |                                                                |  |
| <b>D</b>                                                                       |             | Poor oothook (40) 00 minimum)                              |                                                                |  |
|                                                                                |             | near setback (10'-0" minimum)                              |                                                                |  |
|                                                                                |             | Side setbacks (10'-0" minimum "B" and "C"                  | ' lots)                                                        |  |
|                                                                                | _           |                                                            |                                                                |  |
| <b>∀</b>                                                                       |             | Square Footage                                             |                                                                |  |
|                                                                                |             | Gluewalks                                                  |                                                                |  |
|                                                                                |             | Driveway (asphalt or concrete)                             |                                                                |  |
|                                                                                |             | Drainage                                                   |                                                                |  |
|                                                                                |             | Landscaping                                                |                                                                |  |
|                                                                                |             |                                                            |                                                                |  |
|                                                                                |             | · ·                                                        |                                                                |  |
|                                                                                |             | NOTE: Driveway shall be constructed of asphalt or o        | concrete and shall extend to street paving with a 12" minimum  |  |
|                                                                                |             | drainage pipe extended 2'-0" minimum each side of dr       | iveway.                                                        |  |
|                                                                                |             | NOTE: All drainage shall be directed away from the         | foundation and disposed of without flowing onto adjacent lots. |  |
|                                                                                |             | MOTE. An Gramage Shall be directed away from the           | roundation and disposed of without nowing onto adjacent lots.  |  |
|                                                                                |             | NOTE: Water meter and irrigation riser must not be         | disturbed without permission of Ridges Metropolitan District.  |  |
|                                                                                |             | •                                                          |                                                                |  |
| TERI                                                                           | OR ELEV     | ATIONS                                                     |                                                                |  |
|                                                                                |             | Height (25'0" maximum)                                     |                                                                |  |
|                                                                                |             | Height (25'0" maximum) Roof - Material Apple / Fiberia Tan | co' Color cedar blend                                          |  |
|                                                                                |             | Trim - Color                                               | 1                                                              |  |
|                                                                                |             | Siding - Material Ceca                                     | Color DB 1901 Cedar                                            |  |
|                                                                                |             | Material                                                   | Color                                                          |  |
|                                                                                |             | Brick - Color                                              |                                                                |  |
|                                                                                |             | Stone - Color                                              |                                                                |  |
|                                                                                |             | Balcony                                                    |                                                                |  |
| <b>☑</b>                                                                       |             | Porches or patios                                          |                                                                |  |
|                                                                                |             | Other                                                      |                                                                |  |
|                                                                                |             |                                                            |                                                                |  |
|                                                                                |             |                                                            |                                                                |  |
|                                                                                |             | NOTE: All exposed flashing and metal shall be painted      | so as to blend into adjacent material.                         |  |
| APPRO1                                                                         | VED SUB     | JECT TO:                                                   |                                                                |  |
|                                                                                |             |                                                            | +1 $+1$ $+1$                                                   |  |
| 4" A                                                                           | NAMEN       | concrete drivewa an side                                   | welk. Ma substite the for siduals                              |  |
| 600                                                                            | Calle       | - minimum ting grading                                     |                                                                |  |
| 1                                                                              | 100         |                                                            | 2~6)                                                           |  |
| Rose                                                                           | 4.4.2.4     | stain with UV protection                                   | MOTES Applifactural Control Com.                               |  |
| 11 540                                                                         | MMAC        | STAIN NOTE OF PROTOCON                                     |                                                                |  |
|                                                                                |             | •                                                          |                                                                |  |
|                                                                                |             | NOTE: Sewer, radon, and water permits must be obtain       | ned prior (CEEE) COLUMN (CEEE)                                 |  |
|                                                                                |             | NOTE: ACCO makes no judgement on foundation desi           | an formance to all applicable codes.                           |  |
|                                                                                |             | NOTE. ACCOMISANS NO Judgement on roundation desi-          | yıı.                                                           |  |
|                                                                                |             |                                                            |                                                                |  |
| ignatار                                                                        | ure below   | , builder or owner guarantees that improven                | nents will be constructed as shown on this form and            |  |
| יוםווטם חכ                                                                     | ag plans tr | iat were sub <del>mitte</del> d/including plot plan, land  | scaping, and drainage plan.                                    |  |
| SIDGES                                                                         |             | red Control Committee Bui                                  | ider/Realtor/Homeowner                                         |  |
| 3y                                                                             | 777         |                                                            |                                                                |  |
|                                                                                |             |                                                            |                                                                |  |
| 3y/                                                                            |             | Dat MAN: V3                                                | e                                                              |  |
| 173                                                                            | Refer 1     | 9 sin ?-21 as                                              |                                                                |  |
| , - <del>y-c</del>                                                             |             | , s = .7/_ #.5                                             |                                                                |  |
|                                                                                |             |                                                            |                                                                |  |
|                                                                                |             |                                                            |                                                                |  |
|                                                                                |             |                                                            |                                                                |  |
|                                                                                |             |                                                            |                                                                |  |
|                                                                                |             |                                                            |                                                                |  |
|                                                                                |             |                                                            |                                                                |  |