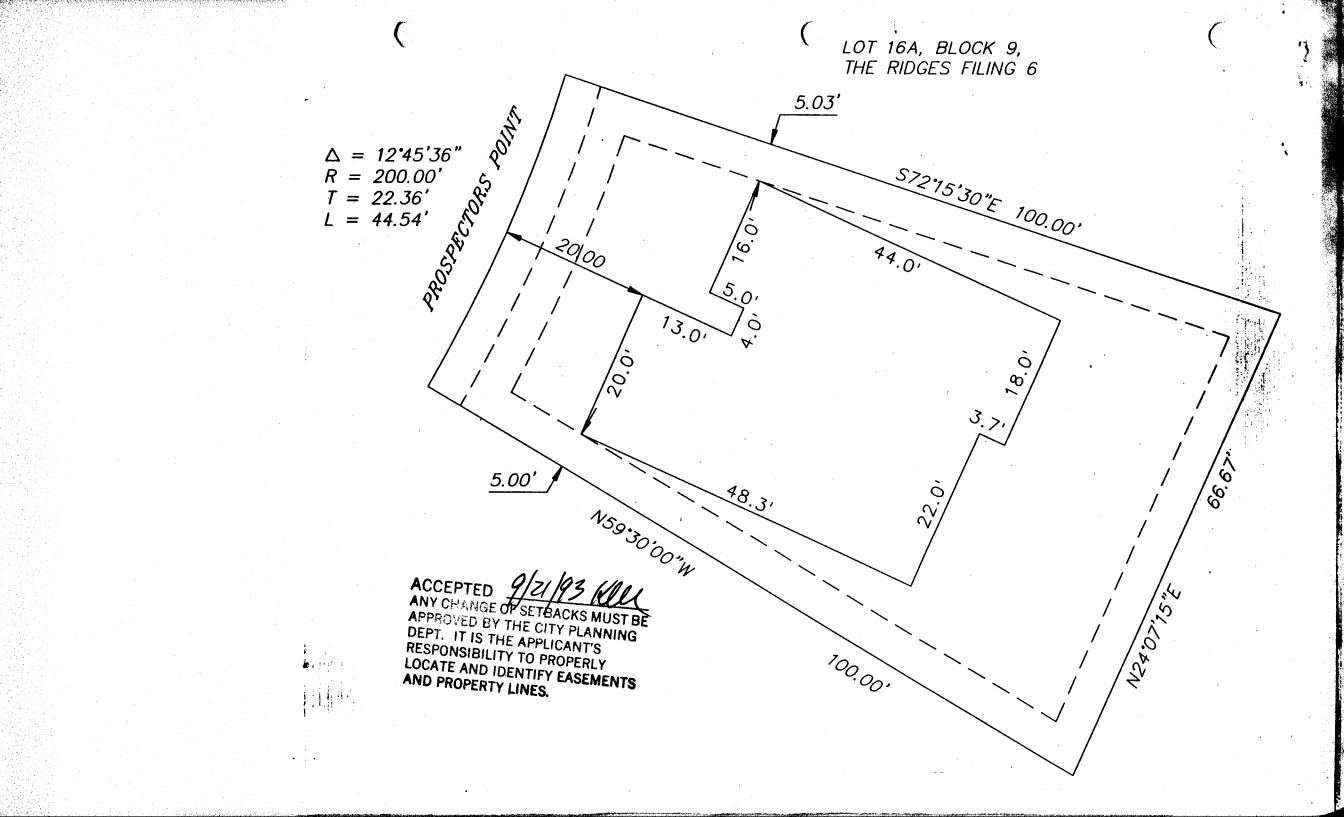

VALID FOR SIX MONTHS FROM DATE OF ISSUANCE (Section 9-3-2D Grand Junction Zoning & Development Code)

(Mhite: Planning)

(Yellow: Customer)

(Pink: Building Department)

| lidges                            |        | AL FOR BUILDING PERMIT<br>ctural Control Committee (ACCO)                                                                                                       | Job No. <u>93-35</u><br>Builder or Homeowner<br><u>Reinier Builder/Alaw Etchever</u><br>Ridges Filing No. <u>6</u><br>Block 9 Lot <u>16</u> |  |  |
|-----------------------------------|--------|-----------------------------------------------------------------------------------------------------------------------------------------------------------------|---------------------------------------------------------------------------------------------------------------------------------------------|--|--|
| A - Approved<br>NA - Not Approved |        | L · ·                                                                                                                                                           | Pages Submitted<br>Date Submitted 8, 93                                                                                                     |  |  |
| SITE F                            | PLAN   |                                                                                                                                                                 | <i>q</i> ,                                                                                                                                  |  |  |
| Α                                 | NA     |                                                                                                                                                                 |                                                                                                                                             |  |  |
|                                   |        | Front setback (20'-0'' minimum)20                                                                                                                               | •                                                                                                                                           |  |  |
| <b>T</b>                          |        | Rear setback (10'-0" minimum) <sup>^</sup><br>Side setbacks (10'-0" minimum "B" and "C"                                                                         |                                                                                                                                             |  |  |
|                                   |        | Side setbacks (10'-0" minimum "B" and "C"                                                                                                                       | lots) / /at 5                                                                                                                               |  |  |
| Í                                 |        | Square Footage                                                                                                                                                  |                                                                                                                                             |  |  |
|                                   |        | Sidewalks Concrete                                                                                                                                              |                                                                                                                                             |  |  |
| ۲<br>۲                            |        |                                                                                                                                                                 | he                                                                                                                                          |  |  |
| Ø                                 |        |                                                                                                                                                                 |                                                                                                                                             |  |  |
|                                   |        | Landscaping                                                                                                                                                     |                                                                                                                                             |  |  |
|                                   |        |                                                                                                                                                                 |                                                                                                                                             |  |  |
|                                   |        | NOTE: Driveway shall be constructed of asphalt or co<br>drainage pipe extended 2'-0" minimum each side of driv                                                  | oncrete and shall extend to street paving with a 12" minimum eway.                                                                          |  |  |
|                                   |        | NOTE: All drainage shall be directed away from the fo                                                                                                           | oundation and disposed of without flowing onto adjacent lots.                                                                               |  |  |
| ି<br>ଏ                            |        |                                                                                                                                                                 | 2rning Color weatherd Wood                                                                                                                  |  |  |
|                                   |        | Trim - Color/ /<br>Siding - Material                                                                                                                            |                                                                                                                                             |  |  |
|                                   |        |                                                                                                                                                                 | Color<br>Color                                                                                                                              |  |  |
|                                   |        | Material<br>Brick - Color Creak                                                                                                                                 |                                                                                                                                             |  |  |
|                                   |        | Stone - Color                                                                                                                                                   |                                                                                                                                             |  |  |
|                                   |        | Balcony                                                                                                                                                         | ·····                                                                                                                                       |  |  |
| 5                                 |        |                                                                                                                                                                 |                                                                                                                                             |  |  |
|                                   |        |                                                                                                                                                                 |                                                                                                                                             |  |  |
|                                   | -      |                                                                                                                                                                 |                                                                                                                                             |  |  |
|                                   |        |                                                                                                                                                                 |                                                                                                                                             |  |  |
|                                   | 2      | NOTE: All exposed flashing and metal shall be painted a                                                                                                         |                                                                                                                                             |  |  |
|                                   | VED SU |                                                                                                                                                                 |                                                                                                                                             |  |  |
|                                   |        | NOTE: All exposed flashing and metal shall be painted a <b>BJECT TO:</b>                                                                                        | so as to blend into adjacent material.                                                                                                      |  |  |
|                                   |        | NOTE: All exposed flashing and metal shall be painted a                                                                                                         | so as to blend into adjacent material.                                                                                                      |  |  |
|                                   |        | NOTE: All exposed flashing and metal shall be painted a <b>BJECT TO:</b>                                                                                        | so as to blend into adjacent material.                                                                                                      |  |  |
|                                   |        | NOTE: All exposed flashing and metal shall be painted a<br>BJECT TO:<br>of planned budscaping                                                                   | so as to blend into adjacent material.                                                                                                      |  |  |
|                                   |        | NOTE: All exposed flashing and metal shall be painted a<br>BJECT TO:<br>of planned budscaping                                                                   | so as to blend into adjacent material.                                                                                                      |  |  |
|                                   |        | NOTE: All exposed flashing and metal shall be painted a<br><b>BJECT TO:</b><br>of planned b. dscaping<br>NOTE: Sewer, radon, and water permits must be obtained | so as to blend into adjacent material.                                                                                                      |  |  |
|                                   |        | NOTE: All exposed flashing and metal shall be painted a<br>BJECT TO:<br>of planned budscaping                                                                   | so as to blend into adjacent material.                                                                                                      |  |  |