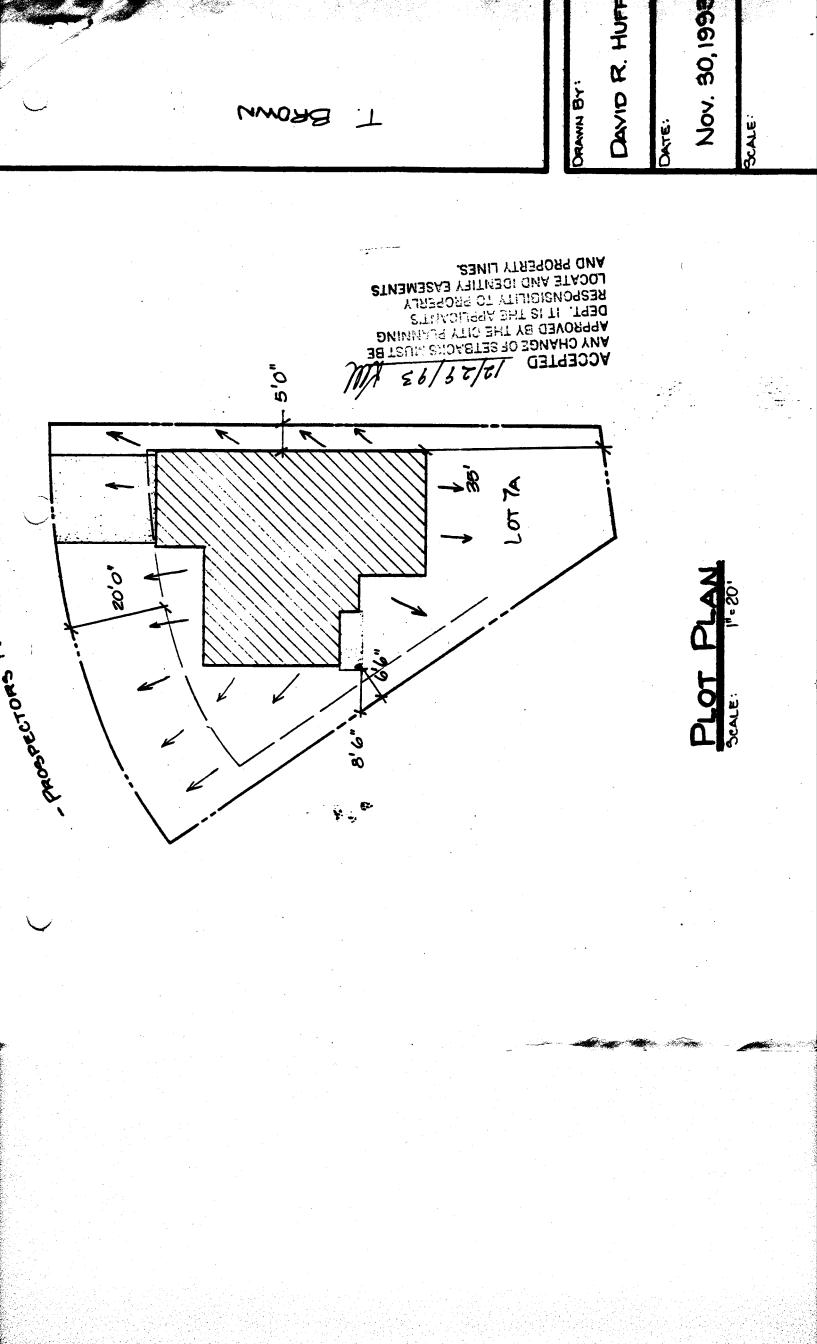

÷.

(White: Planning)

(Yellow: Customer)

(Pink: Building Department)

| APPROVAL FOR BUILDING PERMIT<br>Ridges Architectural Control Committee (ACCO) |          |                                                                                                                    | Job No. 93-49                                                                  |  |  |
|-------------------------------------------------------------------------------|----------|--------------------------------------------------------------------------------------------------------------------|--------------------------------------------------------------------------------|--|--|
|                                                                               |          |                                                                                                                    | Builder or Homeowner                                                           |  |  |
|                                                                               |          |                                                                                                                    | TREVOR BROWN                                                                   |  |  |
|                                                                               |          |                                                                                                                    |                                                                                |  |  |
|                                                                               |          |                                                                                                                    | Ridges Filing No                                                               |  |  |
|                                                                               |          |                                                                                                                    | Block 30 Lot 7A                                                                |  |  |
|                                                                               | bevor    |                                                                                                                    | Pages Submitted                                                                |  |  |
| NA - Not                                                                      | Approved |                                                                                                                    | Date Submitted <u>12-12-93</u>                                                 |  |  |
| SITE                                                                          |          |                                                                                                                    |                                                                                |  |  |
|                                                                               |          |                                                                                                                    |                                                                                |  |  |
| A                                                                             | NA       |                                                                                                                    |                                                                                |  |  |
| ভ                                                                             |          | Front setback (20'-0" minimum)20                                                                                   |                                                                                |  |  |
| R                                                                             |          | Rear setback (10'-0" minimum)35                                                                                    |                                                                                |  |  |
| ſ                                                                             |          | Side setbacks (10'-0" minimum "B" and "C" lot                                                                      | its) A Lot. Note 5                                                             |  |  |
|                                                                               |          | Square Footage 1440                                                                                                |                                                                                |  |  |
|                                                                               |          | Sidewalks Concrete 4                                                                                               |                                                                                |  |  |
|                                                                               |          | Driveway (asphalt or concrete) CONCRETE                                                                            | 4" colvert Sprigation none un                                                  |  |  |
|                                                                               |          | Drainage                                                                                                           | driveway                                                                       |  |  |
|                                                                               |          |                                                                                                                    | YERI                                                                           |  |  |
| _                                                                             |          |                                                                                                                    |                                                                                |  |  |
|                                                                               |          |                                                                                                                    |                                                                                |  |  |
|                                                                               |          | NOTE: Driveway shall be constructed of asphalt or conc<br>drainage pipe extended 2'-0" minimum each side of drivew | crete and shall extend to street paving with a 12" minimum<br>vay.             |  |  |
|                                                                               |          |                                                                                                                    | ndation and disposed of without flowing onto adjacent lots.                    |  |  |
|                                                                               |          |                                                                                                                    | sturbed without permission of Ridges Metropolitan District.                    |  |  |
|                                                                               |          |                                                                                                                    |                                                                                |  |  |
| EXTER                                                                         | IOR ELE  | VATIONS                                                                                                            |                                                                                |  |  |
|                                                                               |          | Height (25'0'' maximum)                                                                                            |                                                                                |  |  |
|                                                                               |          | Roof - Material Ashalt GLASS                                                                                       | Color BLACK                                                                    |  |  |
|                                                                               |          | Trim - Color BROWN- GREEN                                                                                          |                                                                                |  |  |
|                                                                               |          | Siding - Material <u>STUCCO</u>                                                                                    | Color BEIGE                                                                    |  |  |
| _                                                                             | · · · ·  | Material                                                                                                           |                                                                                |  |  |
|                                                                               |          | Brick - Color                                                                                                      |                                                                                |  |  |
|                                                                               |          | Stone - Color                                                                                                      |                                                                                |  |  |
|                                                                               |          |                                                                                                                    |                                                                                |  |  |
|                                                                               |          | O4h                                                                                                                |                                                                                |  |  |
| Ч.                                                                            |          |                                                                                                                    |                                                                                |  |  |
|                                                                               |          | NOTE: All exposed flashing and metal shall be painted so                                                           | es to bland into adiagant material                                             |  |  |
|                                                                               |          | BJECT TO:                                                                                                          | as to biend into adjacent material.                                            |  |  |
|                                                                               |          |                                                                                                                    |                                                                                |  |  |
| <i>F</i>                                                                      | Gint ,   | rof verts turbings swage ce                                                                                        | oby bare vut pipes etc.                                                        |  |  |
|                                                                               | a str    | vilor to most (brain black day                                                                                     | toral Prep made with river                                                     |  |  |
|                                                                               | ar ar to |                                                                                                                    |                                                                                |  |  |
|                                                                               |          |                                                                                                                    |                                                                                |  |  |
|                                                                               |          |                                                                                                                    | ·                                                                              |  |  |
|                                                                               |          | NOTE: Sewer, radon, and water permits must be obtained                                                             | prior to issuance of building permit.                                          |  |  |
|                                                                               |          | NOTE: ACCO makes no judgement on foundation design.                                                                |                                                                                |  |  |
| $\bigvee$                                                                     |          |                                                                                                                    | the will be constructed on chains on this form and                             |  |  |
|                                                                               |          | w, builder or owner guarantees that improvemen<br>hat were submitted, including plot plan, landsca                 | nts will be constructed as shown on this form and<br>aping, and drainage plan. |  |  |
|                                                                               |          |                                                                                                                    | - p                                                                            |  |  |