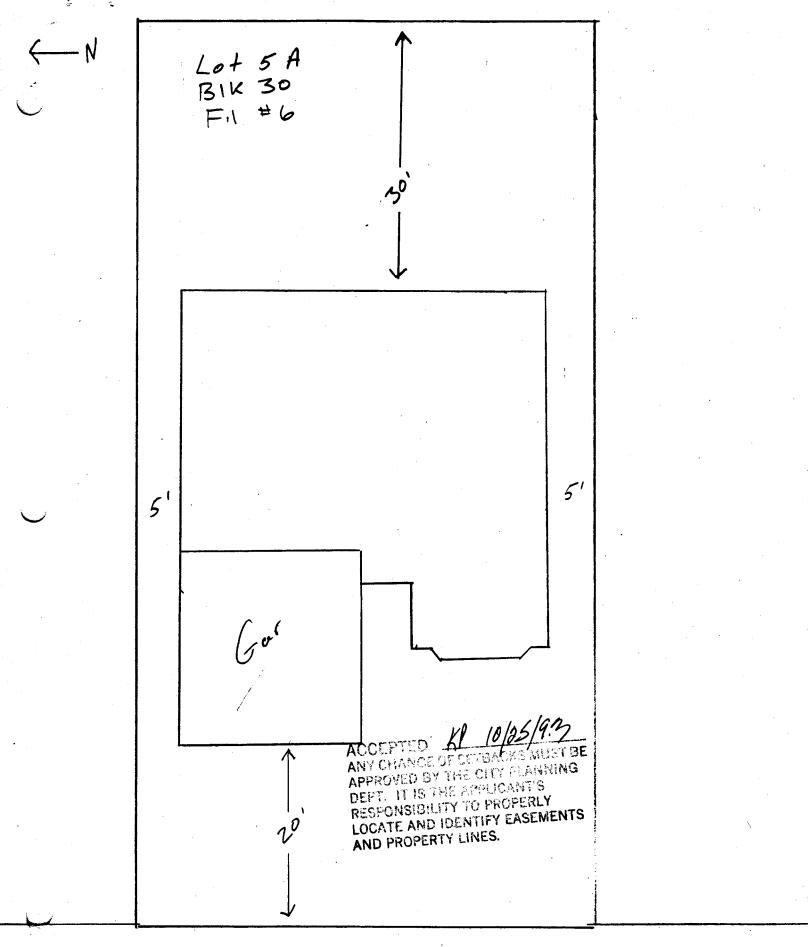

## **PLANNING CLEARANCE**

(Single Family Residential and Accessory Structures)

Grand Junction Department of Community Development

| BLDG ADDRESS 419 Prospector Pt-                                                                                                                                                                                                                                                                                                                                                                                                                                                                                                        | SQ. FT. OF PROPOSED BLDG(S)/ADDITION/325                               |  |  |  |
|----------------------------------------------------------------------------------------------------------------------------------------------------------------------------------------------------------------------------------------------------------------------------------------------------------------------------------------------------------------------------------------------------------------------------------------------------------------------------------------------------------------------------------------|------------------------------------------------------------------------|--|--|--|
| SUBDIVISION                                                                                                                                                                                                                                                                                                                                                                                                                                                                                                                            |                                                                        |  |  |  |
| FILING 6 BLK 30 LOT 5A                                                                                                                                                                                                                                                                                                                                                                                                                                                                                                                 | SQ. FT. OF EXISTING BLDG(S)                                            |  |  |  |
| TAX SCHEDULE NO. 7945-174-34-003                                                                                                                                                                                                                                                                                                                                                                                                                                                                                                       | NO. OF FAMILY UNITS                                                    |  |  |  |
| OWNER Robert Simple                                                                                                                                                                                                                                                                                                                                                                                                                                                                                                                    | NO. OF BLDGS ON PARCEL BEFORE THIS CONSTRUCTION                        |  |  |  |
| ADDRESS Z94 Dekoto D                                                                                                                                                                                                                                                                                                                                                                                                                                                                                                                   | DESCRIPTION OF WORK AND INTENDED USE:                                  |  |  |  |
| TELEPHONE <u>241-7653</u>                                                                                                                                                                                                                                                                                                                                                                                                                                                                                                              | New Home.                                                              |  |  |  |
| REQUIRED: Two plot plans showing parking, setback                                                                                                                                                                                                                                                                                                                                                                                                                                                                                      | ks to all property lines, and all rights-of-way which abut the parcel. |  |  |  |
| ZONE IR                                                                                                                                                                                                                                                                                                                                                                                                                                                                                                                                | DESIGNATED FLOODPLAIN: YESNO                                           |  |  |  |
| SETBACKS: Front <u>20</u> from property line or                                                                                                                                                                                                                                                                                                                                                                                                                                                                                        | GEOLOGIC HAZARD: YES NO                                                |  |  |  |
| from center of ROW, whichever is greater                                                                                                                                                                                                                                                                                                                                                                                                                                                                                               | CENSUS TRACT 4 TRAFFIC ZONE 96                                         |  |  |  |
| Side from property line                                                                                                                                                                                                                                                                                                                                                                                                                                                                                                                | PARKING REQ'MT 2 off street                                            |  |  |  |
| Rear from property line                                                                                                                                                                                                                                                                                                                                                                                                                                                                                                                | • •                                                                    |  |  |  |
| Maximum Height                                                                                                                                                                                                                                                                                                                                                                                                                                                                                                                         | SPECIAL CONDITIONS:                                                    |  |  |  |
| Maximum coverage of lot by structures                                                                                                                                                                                                                                                                                                                                                                                                                                                                                                  |                                                                        |  |  |  |
| Modifications to this Planning Clearance must be approved, in writing, by this Department. The structure approved by this application cannot be occupied until a final inspection has been completed by the Building Department (Section 305, Uniform Building Code).  I hereby acknowledge that I have read this application and the above is correct, and I agree to comply with the requirements above. I understand that failure to comply shall result in legal action.  Department Approval Halfly fauther.  Applicant Signature |                                                                        |  |  |  |
|                                                                                                                                                                                                                                                                                                                                                                                                                                                                                                                                        |                                                                        |  |  |  |
| Date Approved /0/23/93                                                                                                                                                                                                                                                                                                                                                                                                                                                                                                                 | Date                                                                   |  |  |  |
| ALID FOR SIX MONTHS FROM DATE OF ISSUAN                                                                                                                                                                                                                                                                                                                                                                                                                                                                                                | CE (Section 9-3-2D Grand Junction Zoning & Development Code)           |  |  |  |
| (White: Planning) (Yellow:                                                                                                                                                                                                                                                                                                                                                                                                                                                                                                             | Customer) (Pink: Building Department)                                  |  |  |  |

|          |            | L FOR BUILDING PERMIT◀<br>tural Control Committee (ACCO)            | Job No. 93.44  Builder or Homeowner  Voy4: 1/2 Construction   |
|----------|------------|---------------------------------------------------------------------|---------------------------------------------------------------|
|          |            |                                                                     | Ridges Filing No.                                             |
| - Appı   | roved      |                                                                     | Block 30 Lot 5 A Pages Submitted 3                            |
|          | Approved   |                                                                     | Date Submitted 10-6-93                                        |
|          |            |                                                                     | 241-1606                                                      |
| SITE P   |            |                                                                     | 419 PROSPECTOR F                                              |
| <b>A</b> | NA         | Front setback (20'-0" minimum) 20                                   | 711/2001-                                                     |
|          |            | Rear setback (10'-0" minimum) 32                                    |                                                               |
|          |            | Side setbacks (10'-0" minimum "B" and "C"                           | lots) _ 5 - 5                                                 |
|          |            | Square Footage 1250                                                 |                                                               |
|          |            | Sidewalks Concrete 4"                                               | le 4"                                                         |
|          |            | Driveway (asphalt or concrete)                                      | 7                                                             |
|          |            | Landscaping                                                         |                                                               |
|          |            |                                                                     |                                                               |
|          |            | NOTE: Driveway shall be constructed of asphalt or co                | encrete and shall extend to street paving with a 12" minimum  |
|          |            | drainage pipe extended 2'-0" minimum each side of drive             | eway.                                                         |
|          |            | NOTE: All drainage shall be directed away from the fo               | oundation and disposed of without flowing onto adjacent lots. |
|          |            | NOTE: Water meter and irrigation riser must not be o                | disturbed without permission of Ridges Metropolitan District. |
| XTERI    | OR ELEV    | /ATIONS                                                             |                                                               |
| Д        |            | Height (25'0" maximym) 14'                                          |                                                               |
| <u> </u> |            | Trim - Color Pale Wheat                                             | Color Saddle wood (Brewn)                                     |
|          |            | Trim - Color <u>Pale Wheat</u><br>Siding - Material <u>Siding a</u> | Color                                                         |
| _        | _          | Material                                                            | Color                                                         |
|          |            | Stone - Color                                                       |                                                               |
|          |            | Balcony no                                                          |                                                               |
|          |            | Porches or patios Concrete 4 Other                                  |                                                               |
|          |            |                                                                     |                                                               |
|          |            | NOTE: All exposed flashing and metal shall be painted:              | so as to blend into adjacent material.                        |
| \PPRO    | VED SUE    | BJECT TO:                                                           |                                                               |
|          | W          | e on Extra                                                          | •                                                             |
|          | Juce       |                                                                     |                                                               |
| AP       | PROVED     | Ridges Architectural                                                | · ·                                                           |
| Co       | ntrol Con  | diree                                                               |                                                               |
|          |            | NOTE: Sewer, radon, and water permits must be obtained              | ed prior to issuance of building permit.                      |
|          |            | NOTE: ACCO makes no judgement on foundation design                  |                                                               |
|          |            | HOTE. ACCO Makes no Jacgement on Tourisation accord                 | ···                                                           |
| signa    | ture below | v, builder or owner guarantees that improvem                        | ents will be constructed as shown on this form and            |
|          | •          | hat were submitted, including plot plan, lands                      | caping, and drainage plan.                                    |
|          |            | wal Control Committee Buil                                          | der/Realtor/Homeowner                                         |
|          | arile      |                                                                     |                                                               |
| 7        | - July     | U Dan                                                               |                                                               |
|          |            |                                                                     |                                                               |
|          |            |                                                                     |                                                               |
|          |            |                                                                     |                                                               |