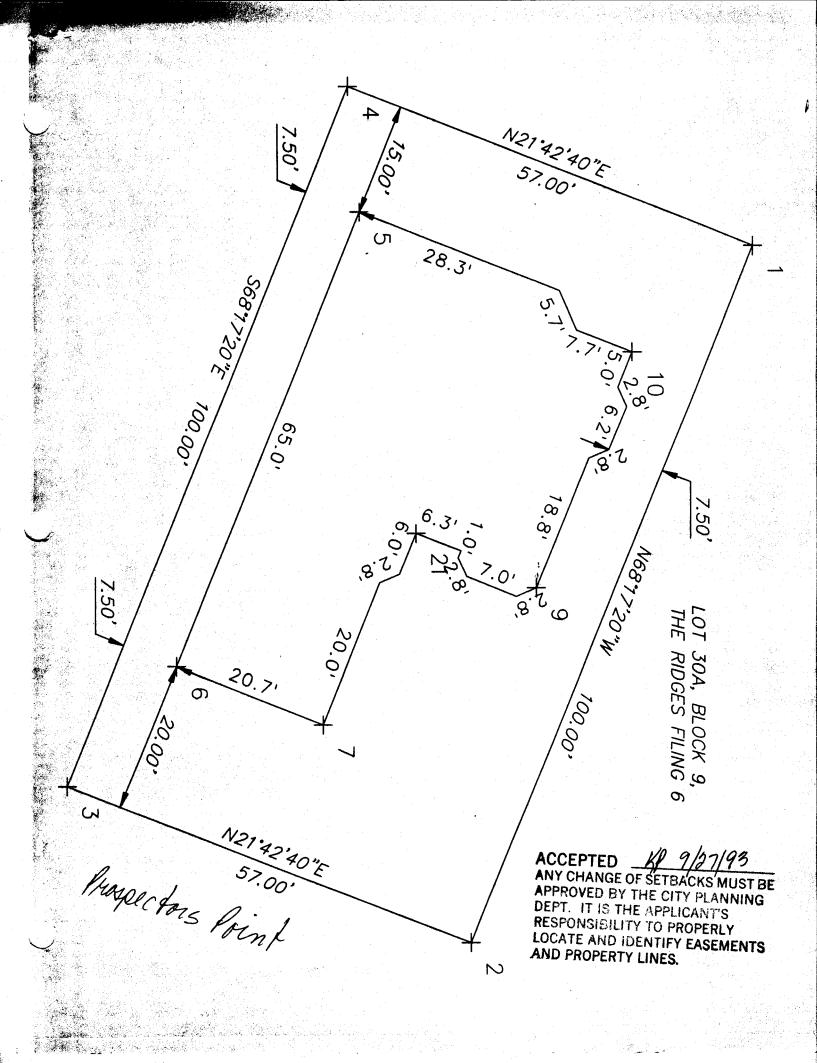

Grand Junction Department of Community Development

| BLDG ADDRESS 428 Prospector's Point  SUBDIVISION The Ridges  FILING O BLK 9 LOT 30/A  TAX SCHEDULE NO. 2949-174-29-030  OWNER A Carrett  ADDRESS 2386 West Plateau Ct.  TELEPHONE 243-0572  REQUIRED: Two plot plans showing parking, setback                                                                                                                                                                                                                                                                                                                                                    | SQ. FT. OF PROPOSED BLDG(S)/ADDITION |  |  |
|--------------------------------------------------------------------------------------------------------------------------------------------------------------------------------------------------------------------------------------------------------------------------------------------------------------------------------------------------------------------------------------------------------------------------------------------------------------------------------------------------------------------------------------------------------------------------------------------------|--------------------------------------|--|--|
| ZONE  BACKS: Front                                                                                                                                                                                                                                                                                                                                                                                                                                                                                                                                                                               | DESIGNATED FLOODPLAIN: YESNO         |  |  |
| Modifications to this Planning Clearance must be approved, in writing, by this Department. The structure approved by this application cannot be occupied until a final inspection has been completed by the Building Department (Section 305, Uniform Building Code).  I hereby acknowledge that I have read this application and the above is correct, and I agree to comply with the requirements above. I understand that failure to comply shall result in legal action.  Department Approval Kathay Markov Applicant Signature  Date 1993  Date 1993  Date 27, 1993  Date Development Code) |                                      |  |  |

(Yellow: Customer)

| NA DOB                                                                        | OVAL FOR BUILDING REDMIT                                                                                      | Job No. 93-33                                                       |  |
|-------------------------------------------------------------------------------|---------------------------------------------------------------------------------------------------------------|---------------------------------------------------------------------|--|
| ►APPROVAL FOR BUILDING PERMIT < Ridges Architectural Control Committee (ACCO) |                                                                                                               | Builder or Homeowner 11                                             |  |
| riages Aioi                                                                   | -                                                                                                             | a H. (xarrett                                                       |  |
| ·a                                                                            |                                                                                                               | Ridges Filing No.                                                   |  |
|                                                                               |                                                                                                               | Block 9 Lot 30/4                                                    |  |
| A - Approved                                                                  | g t                                                                                                           | Pages Submitted 5                                                   |  |
| NA - Not Appr                                                                 |                                                                                                               | Date Submitted 9/9/53                                               |  |
| SITE PLAN                                                                     |                                                                                                               | 428 Prospector's Point                                              |  |
| A N                                                                           |                                                                                                               | ,                                                                   |  |
|                                                                               |                                                                                                               |                                                                     |  |
| र्ख 🗆                                                                         | Rear setback (10'-0" minimum)                                                                                 |                                                                     |  |
| <b>d</b> -                                                                    | Side setbacks (10'-0" minimum "B" and "C"                                                                     | lots)                                                               |  |
|                                                                               | 1/15                                                                                                          |                                                                     |  |
|                                                                               | Square Footage                                                                                                |                                                                     |  |
| <b>3 5</b>                                                                    |                                                                                                               | te                                                                  |  |
|                                                                               |                                                                                                               | ext (front) level lot                                               |  |
| <b>d</b> C                                                                    | . 1 1/1                                                                                                       | by buyer                                                            |  |
|                                                                               |                                                                                                               |                                                                     |  |
|                                                                               |                                                                                                               |                                                                     |  |
|                                                                               | NOTE: Driveway shall be constructed of asphalt or c<br>drainage pipe extended 2'-0" minimum each side of driv | oncrete and shall extend to street paving with a 12" minimum veway. |  |
|                                                                               |                                                                                                               |                                                                     |  |
|                                                                               |                                                                                                               | oundation and disposed of without flowing onto adjacent lots.       |  |
| ٠                                                                             | NOTE: Water meter and irrigation riser must not be                                                            | disturbed without permission of Ridges Metropolitan District.       |  |
| TERIOR                                                                        | ELEVATIONS                                                                                                    | •                                                                   |  |
| _                                                                             | ☐ Height (25'0" maximum)                                                                                      |                                                                     |  |
|                                                                               | Roof - Material Asolt Class Hy                                                                                | lose I Color weather and                                            |  |
|                                                                               | Trim - Color Colon                                                                                            |                                                                     |  |
|                                                                               |                                                                                                               | Color                                                               |  |
|                                                                               | WW. COLOR                                                                                                     | Color                                                               |  |
|                                                                               | Stone - Color                                                                                                 |                                                                     |  |
| = =                                                                           |                                                                                                               |                                                                     |  |
|                                                                               | •                                                                                                             |                                                                     |  |
|                                                                               | Other                                                                                                         |                                                                     |  |
| APPROVED                                                                      | NOTE: All exposed flashing and metal shall be painted SUBJECT TO:                                             | so as to blend into adjacent material.                              |  |
|                                                                               |                                                                                                               |                                                                     |  |
|                                                                               |                                                                                                               |                                                                     |  |
|                                                                               |                                                                                                               |                                                                     |  |
|                                                                               |                                                                                                               |                                                                     |  |
| •                                                                             | NOTE: Sewer, radon, and water permits must be obtain                                                          | ned prior to issuance of building permit.                           |  |
|                                                                               | NOTE: ACCO makes no judgement on foundation design                                                            | gn.                                                                 |  |
| _signature<br>on building p                                                   |                                                                                                               | nents will be constructed as shown on this form and                 |  |
| •                                                                             |                                                                                                               |                                                                     |  |
| HIDGES Arch                                                                   |                                                                                                               | ider/Realtor/Homeowner                                              |  |
| By An                                                                         |                                                                                                               | е                                                                   |  |
| Uy V APP                                                                      | Dat                                                                                                           | <u> </u>                                                            |  |
|                                                                               |                                                                                                               | ,                                                                   |  |
| 1                                                                             |                                                                                                               |                                                                     |  |