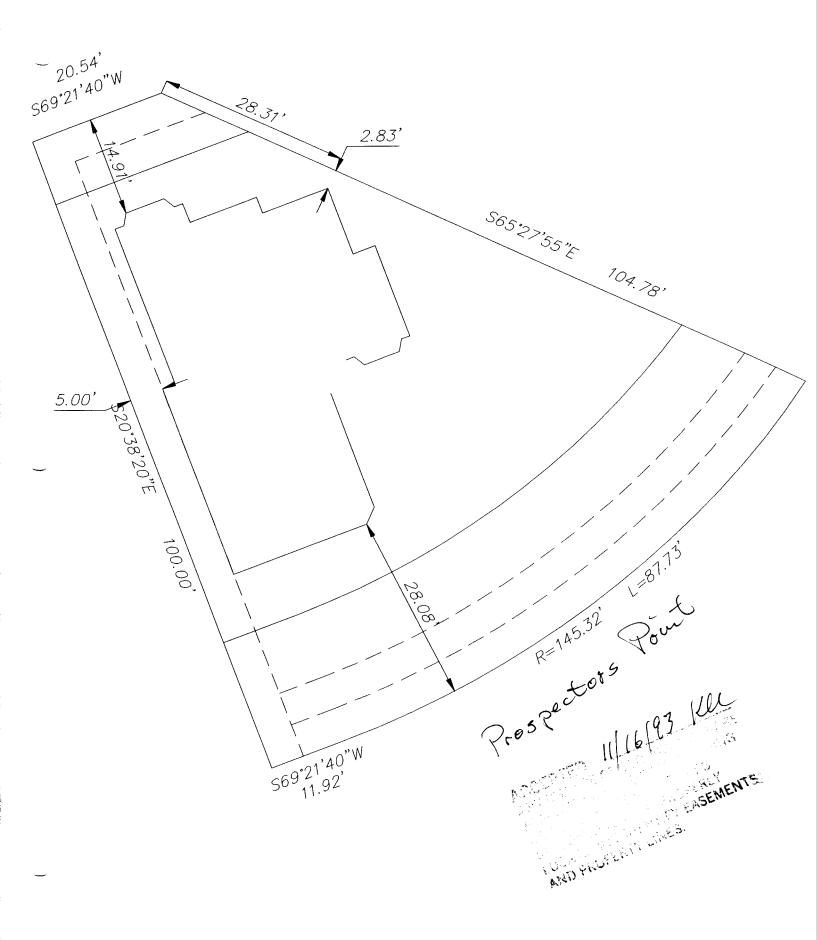

| DATE SUBMITTED                                                                                                                                                                                                                                                                                                                                                                     | BUILDING PERMIT NO. 47700<br>FEE \$ 3 - 00 foundation                                                                                                                                                                                                                                                                                                                                                                                                                                              |  |  |  |  |  |
|------------------------------------------------------------------------------------------------------------------------------------------------------------------------------------------------------------------------------------------------------------------------------------------------------------------------------------------------------------------------------------|----------------------------------------------------------------------------------------------------------------------------------------------------------------------------------------------------------------------------------------------------------------------------------------------------------------------------------------------------------------------------------------------------------------------------------------------------------------------------------------------------|--|--|--|--|--|
| PLANNING CLEARANCE<br>(Single Family Residential and Accessory Structures)<br>Grand Junction Department of Community Development                                                                                                                                                                                                                                                   |                                                                                                                                                                                                                                                                                                                                                                                                                                                                                                    |  |  |  |  |  |
| BLDG ADDRESS <u>430</u> Prospector Point<br>SUBDIVISION <u>The Ridges</u><br>FILING <u>6</u> BLK <u>9</u> LOT <u>32</u> A<br>TAX SCHEDULE NO. <u>2945-174-29-032</u><br>OWNER <u>6</u> <u>A</u> . <u>Garrett</u><br>2386 Nest Plateau Ct<br>ADDRESS <u>Grand</u> <u>Sunction</u> <u>CO 81503</u><br>TELEPHONE <u>243-2572</u><br>REQUIRED: Two plot plans showing parking, setback | SQ. FT. OF PROPOSED       16.80         BLDG(S)/ADDITION       16.80         SQ. FT. OF EXISTING       N.A         BLDG(S)       N.A         NO. OF FAMILY UNITS       Onc         NO. OF BLDGS ON PARCEL       BEFORE THIS CONSTRUCTION         DESCRIPTION OF WORK AND INTENDED USE:       Now         Mew       Home       Construction         Sto all property lines, and all rights-of-way which abut the parcel.       Sto all property lines, and all rights-of-way which abut the parcel. |  |  |  |  |  |
| ZONE $\underline{PR}$<br>ETBACKS: Front $\underline{20}$ from property line or<br>from center of ROW, whichever is greater<br>Side $\underline{0/5}$ from property line<br>Rear $\underline{10}$ from property line<br>Maximum Height $\underline{25}$<br>Maximum coverage of lot by structures                                                                                    | DESIGNATED FLOODPLAIN: YESNO<br>GEOLOGIC HAZARD: YESNO<br>CENSUS TRACT TRAFFIC ZONE<br>PARKING REQ'MT<br>SPECIAL CONDITIONS:                                                                                                                                                                                                                                                                                                                                                                       |  |  |  |  |  |
|                                                                                                                                                                                                                                                                                                                                                                                    | roved, in writing, by this Department. The structure approved by                                                                                                                                                                                                                                                                                                                                                                                                                                   |  |  |  |  |  |