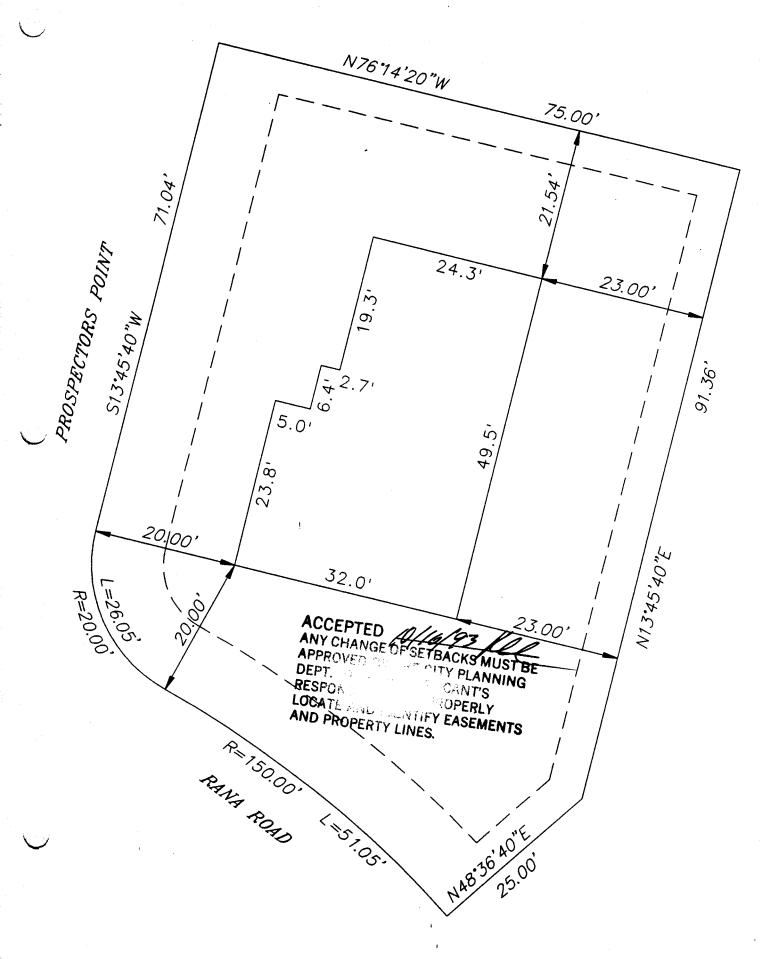

| BLDG ADDRESS 404 Prospectors Point                                                                       | SQ. FT. OF PROPOSED 1505'                                                                                                          |
|----------------------------------------------------------------------------------------------------------|------------------------------------------------------------------------------------------------------------------------------------|
| SUBDIVISION The Ridges                                                                                   | BLDG(S)/ADDITION                                                                                                                   |
| FILING 6 BLK 9 LOT 6A                                                                                    | SQ. FT. OF EXISTING BLDG(S) None                                                                                                   |
| TAX SCHEDULE NO. 2945-174-29-006                                                                         | NO. OF FAMILY UNITS                                                                                                                |
| OWNER John and Vera Cain                                                                                 | NO. OF BLDGS ON PARCEL                                                                                                             |
| ADDRESS <sup>3216</sup> E. Hall #D, Clifton, CO                                                          | BEFORE THIS CONSTRUCTION None                                                                                                      |
| TELEPHONE                                                                                                | DESCRIPTION OF WORK AND INTENDED USE:  Construct new residence - single family                                                     |
|                                                                                                          | - Single lamily                                                                                                                    |
| REQUIRED: Two plot plans showing parking, setback                                                        | ks to all property lines, and all rights-of-way which abut the parcel.                                                             |
| ZONE PR                                                                                                  | DESIGNATED FLOODPLAIN: YESNO                                                                                                       |
| ETBACKS: Front 20 from property line or                                                                  | GEOLOGIC HAZARD: YES NO                                                                                                            |
| from center of ROW, whichever is greater                                                                 |                                                                                                                                    |
| Side from property line                                                                                  | CENSUS TRACT // TRAFFIC ZONE 96                                                                                                    |
| Side from property line  Rear from property line                                                         | PARKING REQ'MT                                                                                                                     |
| Rear // mom property line                                                                                | SPECIAL CONDITIONS:                                                                                                                |
| Maximum Height                                                                                           |                                                                                                                                    |
| Maximum coverage of lot by structures                                                                    |                                                                                                                                    |
|                                                                                                          |                                                                                                                                    |
|                                                                                                          | proved, in writing, by this Department. The structure approved by tion has been completed by the Building Department (Section 305, |
| I hereby acknowledge that I have read this applica requirements above. I understand that failure to con- | ation and the above is correct, and I agree to comply with the apply shall result in legal action.                                 |
| LAN MA                                                                                                   |                                                                                                                                    |
| Department Approval                                                                                      | Applicant Signature Januare Terre                                                                                                  |
| Date Approved                                                                                            | Date                                                                                                                               |
| TANID FOR SIX MONTHS FERMI DATE OF ISSUEN                                                                | OE (Bastian 0.2.20 Canad Iumatica Tastian & Bastian and Carta                                                                      |
| WALLD FOR SIX MONTHS FROM DATE OF ISSUANCE                                                               | CE (Section 9-3-2D Grand Junction Zoning & Development Code)                                                                       |
| MAhite: Planning) (Vellour                                                                               | Customer) (Pink Suiding Decertment)                                                                                                |

| 5.50       |          |                                                                                                                  |                                                               |  |
|------------|----------|------------------------------------------------------------------------------------------------------------------|---------------------------------------------------------------|--|
| <b>→</b>   | PPROVA   | AL FOR BUILDING PERMIT◀                                                                                          | Job No. <u>93-37</u>                                          |  |
|            |          | etural Control Committee (ACCO)                                                                                  | Builder or Homeowner                                          |  |
|            |          |                                                                                                                  | Reinier Buiker / Tohn Cain                                    |  |
|            |          |                                                                                                                  | Ridges Filing No.                                             |  |
|            |          | •                                                                                                                | Block 9 Lot 6A                                                |  |
| - Approved |          |                                                                                                                  | Pages Submitted                                               |  |
| NA - Not   | Approved |                                                                                                                  | Date Submitted 9-8-93                                         |  |
| SITE       | PLAN     | · •                                                                                                              |                                                               |  |
| A          | NA       | •                                                                                                                | •                                                             |  |
| <b>d</b>   |          | Front setback (20'-0" minimum) 21,5                                                                              |                                                               |  |
| र्छ        |          | Rear setback (10'-0" minimum)                                                                                    |                                                               |  |
| e          |          |                                                                                                                  | (s)                                                           |  |
|            |          | 20 /23                                                                                                           |                                                               |  |
|            |          | Square Footage //cs                                                                                              |                                                               |  |
|            |          | Sidewalks                                                                                                        |                                                               |  |
|            |          | Driveway (asphalt or concrete)                                                                                   |                                                               |  |
|            |          | Drainage                                                                                                         |                                                               |  |
|            |          | Landscaping                                                                                                      |                                                               |  |
|            |          |                                                                                                                  |                                                               |  |
|            |          | NOTE: Driveway shall be constructed of asphalt or conc drainage pipe extended 2'-0" minimum each side of drivew. | rete and shall extend to street paving with a 12" minimum ay. |  |
|            |          | NOTE: All drainage shall be directed away from the foun                                                          | dation and disposed of without flowing onto adjacent lots.    |  |
|            |          |                                                                                                                  | turbed without permission of Ridges Metropolitan District.    |  |
| TXTER      | IOR ELE  | VATIONS                                                                                                          |                                                               |  |
| ノロ・        |          | Height (25'0" maximum)                                                                                           |                                                               |  |
|            |          |                                                                                                                  | Color                                                         |  |
|            |          |                                                                                                                  |                                                               |  |
|            |          | Siding - Material                                                                                                |                                                               |  |
|            |          | Material                                                                                                         | Color                                                         |  |
| П          |          | Brick - ColorStone - Color                                                                                       |                                                               |  |
|            |          | Balcony                                                                                                          |                                                               |  |
|            |          | Porches or patios                                                                                                |                                                               |  |
|            |          | Other                                                                                                            |                                                               |  |
|            |          | <del> </del>                                                                                                     |                                                               |  |
|            |          | NOTE: All exposed flashing and metal shall be painted so                                                         | as to blend into adjacent material.                           |  |
| APPRO      | VED SUF  | BJECT TO:                                                                                                        |                                                               |  |
|            |          |                                                                                                                  |                                                               |  |
|            |          |                                                                                                                  |                                                               |  |
|            |          |                                                                                                                  | · · · · · · · · · · · · · · · · · · ·                         |  |
|            |          |                                                                                                                  |                                                               |  |
|            |          |                                                                                                                  |                                                               |  |