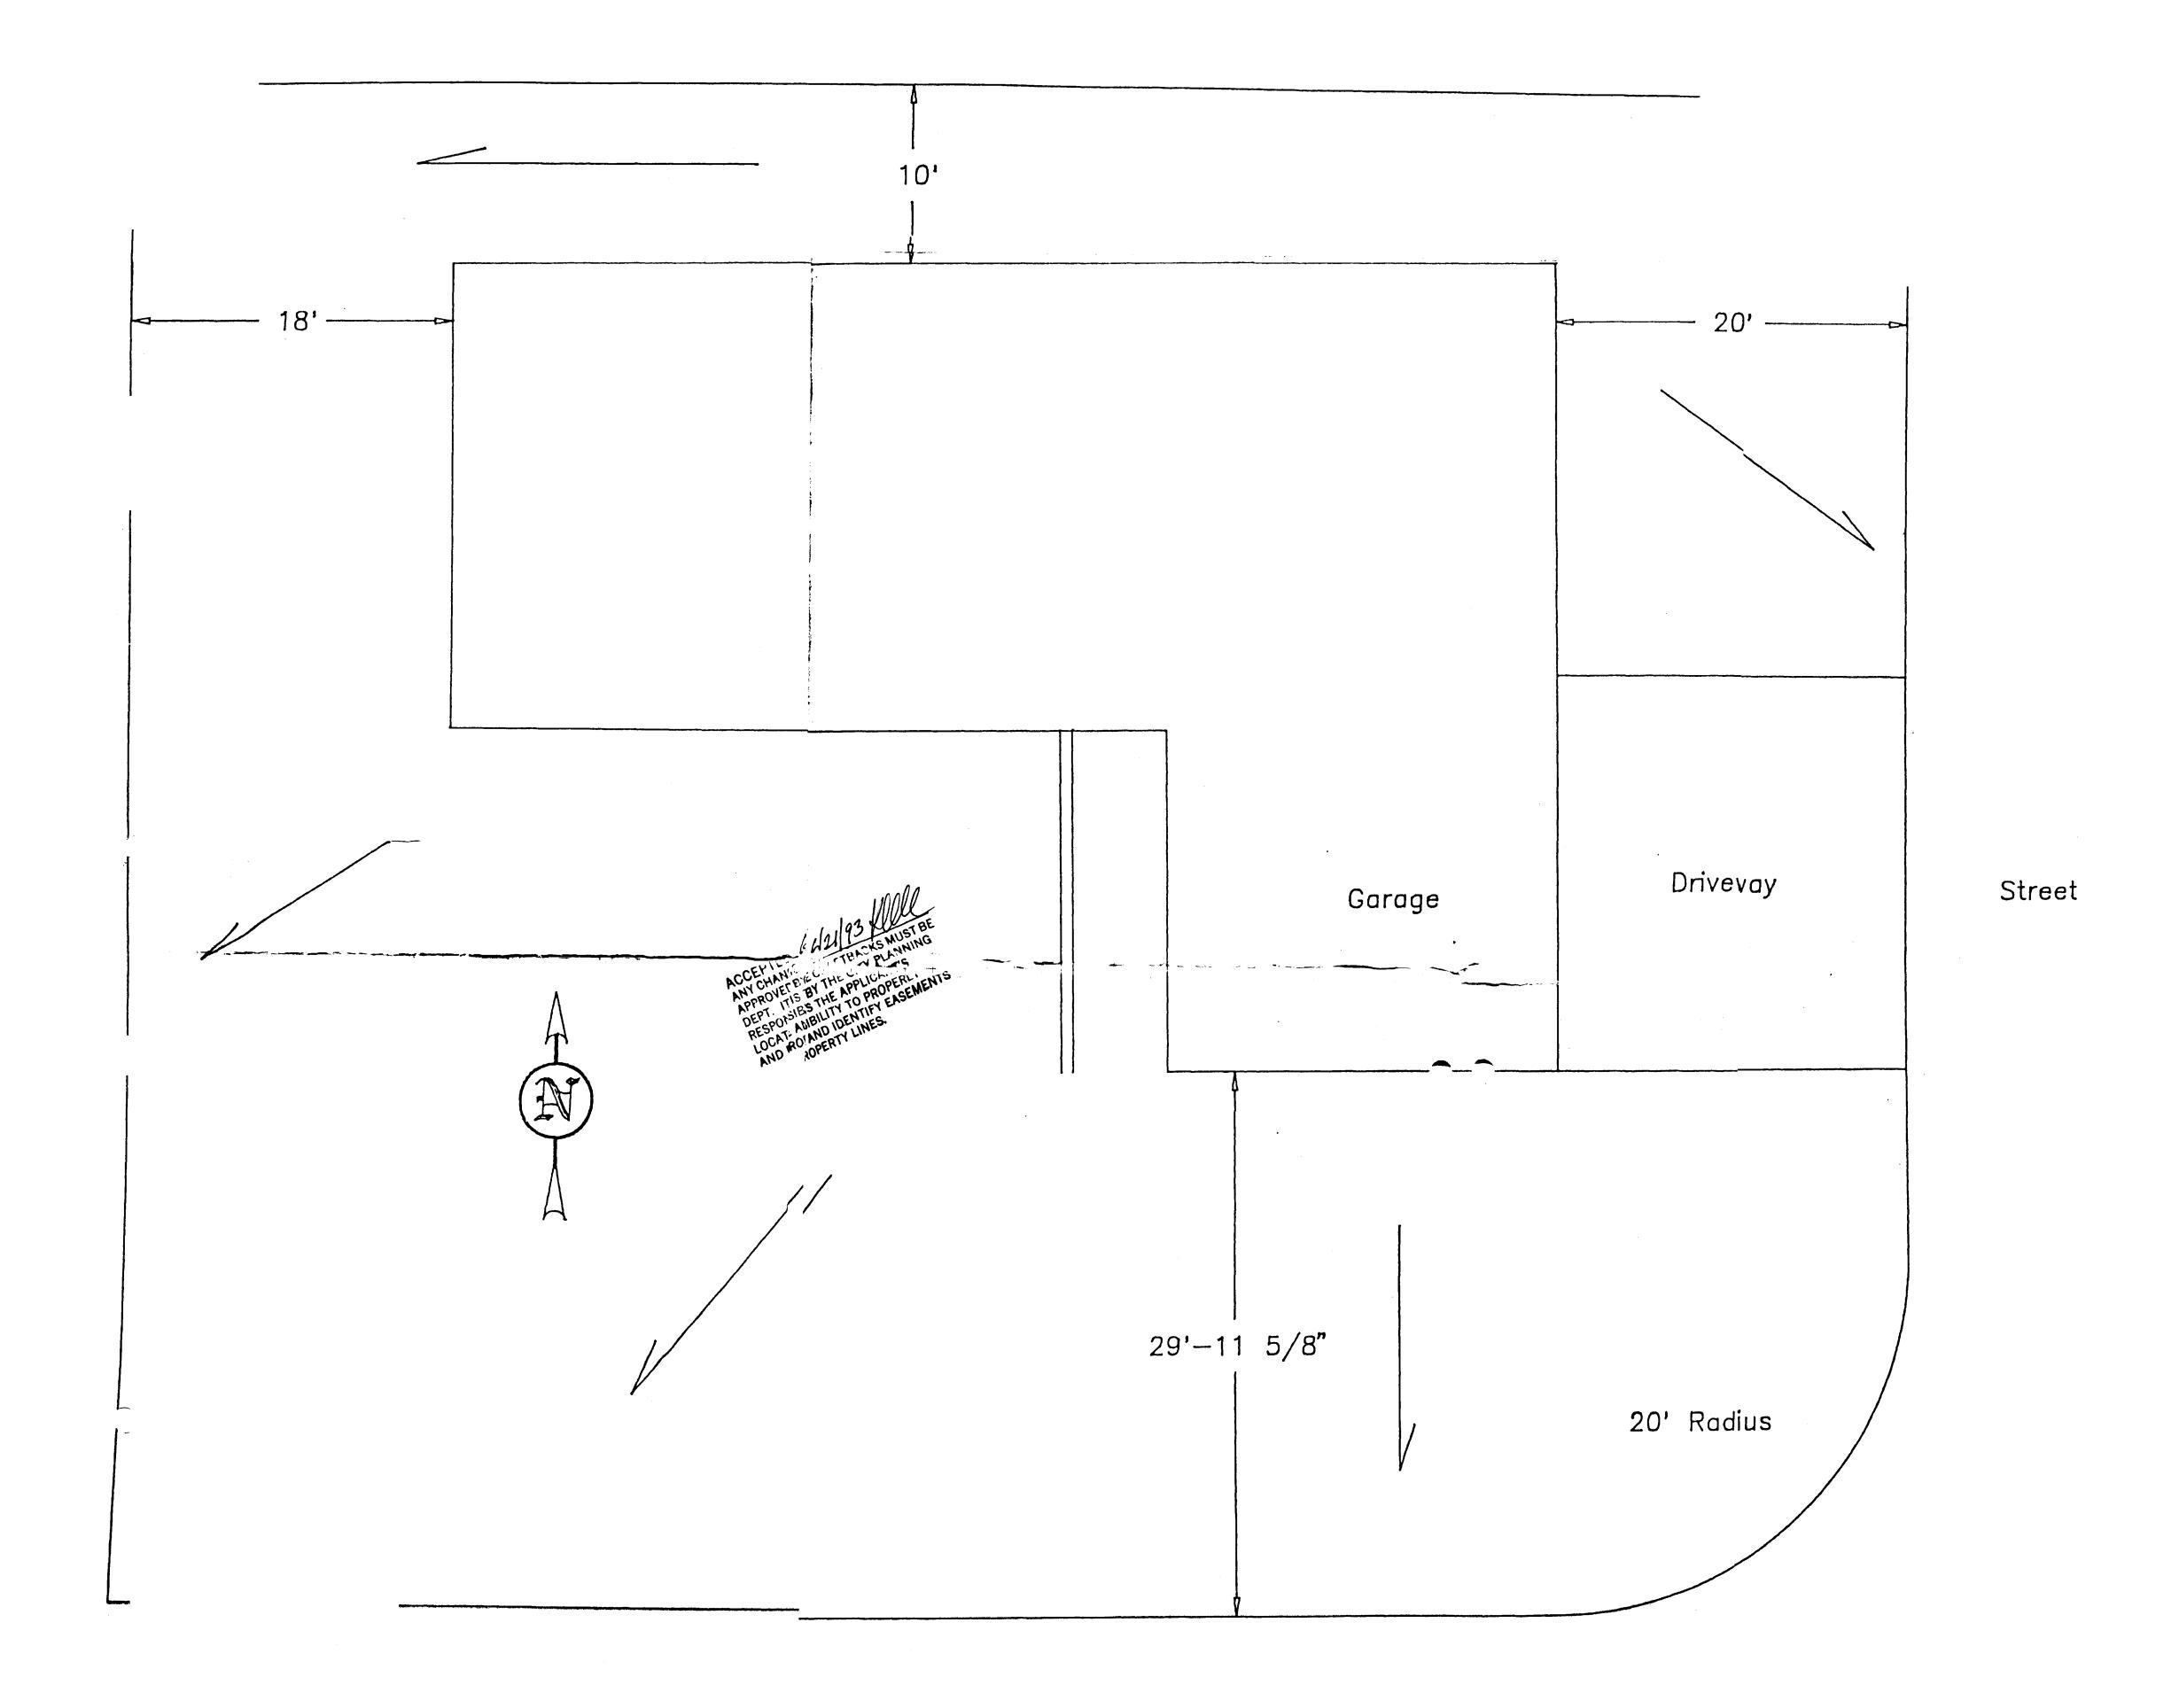

| . 1/                                                                                                                |                                                                                                                                         |  |  |
|---------------------------------------------------------------------------------------------------------------------|-----------------------------------------------------------------------------------------------------------------------------------------|--|--|
| SLDG ADDRESS 434/2 prospectur Para                                                                                  | \$ sq. ft. of BLDG: <u>2600</u>                                                                                                         |  |  |
| SUBDIVISION R. Lacs                                                                                                 | SQ. FT. OF LOT: 8000                                                                                                                    |  |  |
| FILING # 6 BLK # 9 LOT # 37                                                                                         | A NO. OF FAMILY UNITS:                                                                                                                  |  |  |
| TAX SCHEDULE # 2945-174-29                                                                                          | 7-? NO. OF BUILDINGS ON PARCEL BEFORE THIS PLANNED CONSTRUCTION:                                                                        |  |  |
| OWNER Sames Enamen)                                                                                                 | USE OF EXISTING BUILDINGS:                                                                                                              |  |  |
| ADDRESS PO. 1623 C.S. 81507                                                                                         | DESCRIPTION OF WORK AND INTENDED USE:                                                                                                   |  |  |
| TELEPHONE: 434-4229                                                                                                 | New how!                                                                                                                                |  |  |
| REQUIRED: Two plot plans showing pashing, landscaping                                                               | ng, setbacks to all property lines, and all streets which abut the parcel.                                                              |  |  |
| **************************                                                                                          | -                                                                                                                                       |  |  |
| FOR O                                                                                                               | FFICE USE ONLY                                                                                                                          |  |  |
| ZONE PR                                                                                                             | FLOODPLAIN: YES NO                                                                                                                      |  |  |
| SETBACKS: FRONT 20                                                                                                  | GEOLOGIC HAZARD: YES NO                                                                                                                 |  |  |
| SIDE 10/0 REAR 10                                                                                                   | CENSUS TRACT: 14 TRAFFIC ZONE: 96                                                                                                       |  |  |
| AXIMUM HEIGHT 25                                                                                                    | PARKING REQ'MT                                                                                                                          |  |  |
| ن الله الله الله الله الله الله الله الل                                                                            |                                                                                                                                         |  |  |
| LANDSCAPING/SCREENING REQUIRED:                                                                                     | SPECIAL CONDITIONS:                                                                                                                     |  |  |
| <i>N/A</i>                                                                                                          | AS FER KIDGES COUSUAURS                                                                                                                 |  |  |
| ***************************************                                                                             | E10655 ACCO 5455555160 0PP 6/16/93                                                                                                      |  |  |
|                                                                                                                     | oved, in writing, by this Department. The structure approved by this cupancy is issued by the Building Department (Section 307, Uniform |  |  |
| Any landscaping required by this permit shall be maintain vegetation materials that die or are in an unhealthy cond | ined in an acceptable and healthy condition. The replacement of any dition shall be required.                                           |  |  |
|                                                                                                                     | nd the above is correct, and I agree to comply with the requirements                                                                    |  |  |
| above. Failure to comply shall result in legal action.                                                              |                                                                                                                                         |  |  |
| tutal Mit                                                                                                           | ( and town                                                                                                                              |  |  |
| Department Approval                                                                                                 | Applicant Signature                                                                                                                     |  |  |
| 6/21/23                                                                                                             | 6-21-93                                                                                                                                 |  |  |
| / Date Approved                                                                                                     | Data                                                                                                                                    |  |  |