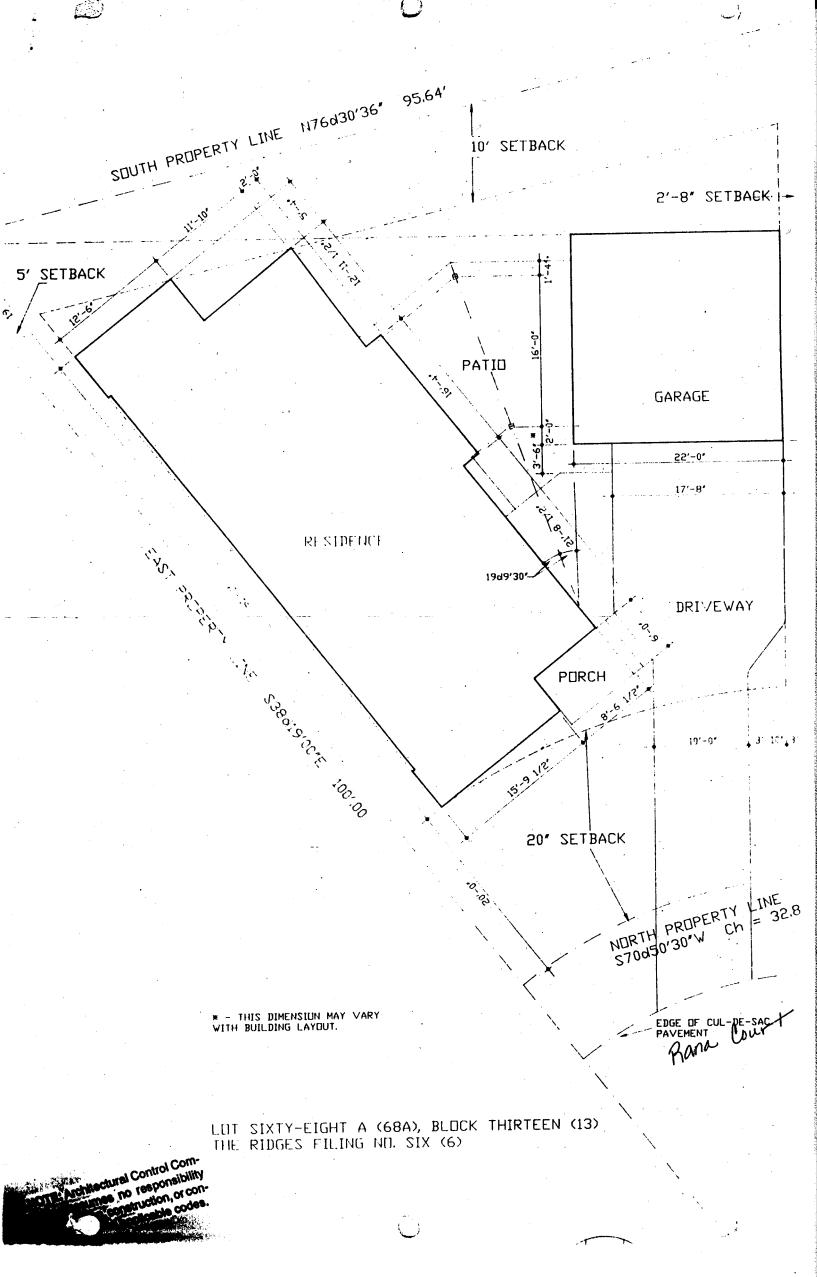

|                                   |                | L FOR BUILDING PERMIT◀<br>tural Control Committee (ACCO)                                            | Job No. 93-32 Builder or Homeowner.                                                  |
|-----------------------------------|----------------|-----------------------------------------------------------------------------------------------------|--------------------------------------------------------------------------------------|
| goo                               | ,              | (1212)                                                                                              | Fro Starty                                                                           |
|                                   |                |                                                                                                     | Ridges Filing No.                                                                    |
| $\mathcal{O}_{\mathcal{A}}$       |                |                                                                                                     | Block A3 Lot 68A                                                                     |
| A - Approved<br>NA - Not Approved |                |                                                                                                     | Pages Submitted                                                                      |
| 110                               | Apploted       |                                                                                                     | Date Submitted SECT 9, 9                                                             |
| SITE                              | PLAN           | ·                                                                                                   |                                                                                      |
| A                                 | NA             |                                                                                                     |                                                                                      |
| <b>2</b>                          |                | Front setback (20'-0" minimum)                                                                      |                                                                                      |
| ø<br>V                            |                | Rear setback (10'-0" minimum)                                                                       | 'C" lots)                                                                            |
|                                   |                |                                                                                                     | C lots)                                                                              |
| ď                                 |                |                                                                                                     |                                                                                      |
|                                   |                | Sidewalks                                                                                           | <u> </u>                                                                             |
| 5.<br>5.                          |                | Drainage                                                                                            | cil                                                                                  |
|                                   |                | Landscaping                                                                                         |                                                                                      |
| _                                 | _              |                                                                                                     |                                                                                      |
|                                   |                |                                                                                                     |                                                                                      |
|                                   |                | NOTE: Driveway shall be constructed of asphalt of drainage pipe extended 2'-0" minimum each side of | or concrete and shall extend to street paving with a 12" minimum f driveway.         |
|                                   |                |                                                                                                     | he foundation and disposed of without flowing onto adjacent lots.                    |
|                                   |                |                                                                                                     | be disturbed without permission of Ridges Metropolitan District.                     |
| + .                               |                | NOTE. Water meter and impation fiser must not                                                       | be disturbed without permission of hidges metropolitan district.                     |
| TER                               | OR ELEV        | /ATIONS                                                                                             |                                                                                      |
|                                   |                | Height (25'0" maximum) 22 Roof - Material Apolit                                                    |                                                                                      |
|                                   |                | Roof - Material                                                                                     | Color                                                                                |
|                                   |                | Trim - Color                                                                                        |                                                                                      |
|                                   |                | Material                                                                                            |                                                                                      |
|                                   |                | Brick - Color                                                                                       |                                                                                      |
|                                   |                | Stone - Color                                                                                       |                                                                                      |
|                                   |                | Porches or patios                                                                                   |                                                                                      |
|                                   |                | Other                                                                                               |                                                                                      |
|                                   |                |                                                                                                     |                                                                                      |
|                                   |                | NOTE: All exposed flashing and metal shall be pair                                                  | nted so as to blend into adjacent material.                                          |
| APPRO                             | <b>VED SUI</b> | BJECT TO:                                                                                           |                                                                                      |
|                                   |                |                                                                                                     |                                                                                      |
|                                   |                |                                                                                                     |                                                                                      |
|                                   |                |                                                                                                     |                                                                                      |
|                                   |                |                                                                                                     |                                                                                      |
|                                   | •              | NOTE 0                                                                                              |                                                                                      |
|                                   |                | NOTE: Sewer, radon, and water permits must be ob                                                    |                                                                                      |
|                                   |                | NOTE: ACCO makes no judgement on foundation of                                                      | design.                                                                              |
|                                   |                | v, builder or owner guarantees that improv<br>hat were submitted, including plot plan, la           | vements will be constructed as shown on this form and indscaping, and drainage plan. |
| RIDGES                            | Architect      | ural-Control Committee                                                                              | Builder/Realtor/Homeowner                                                            |
| Ву                                | an B           |                                                                                                     | Ву                                                                                   |
| Ву                                | 1              |                                                                                                     | Date                                                                                 |
| 170                               | IMM.           | ue                                                                                                  |                                                                                      |