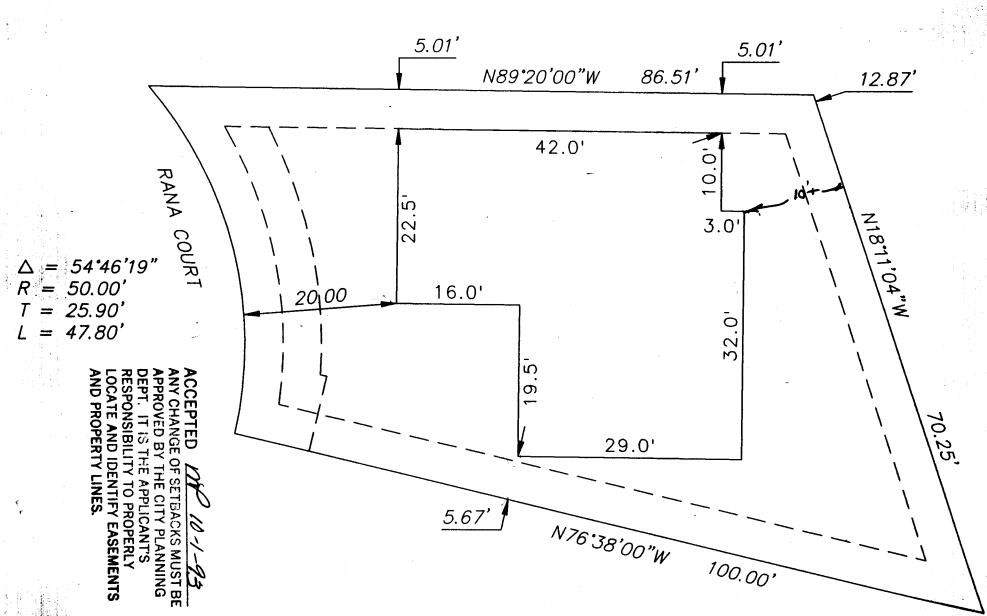

## PLANNING CLEARANCE

(Single Family Residential and Accessory Structures)

Grand Junction Department of Community Development

| BLDG ADDRESS 402 Rana Court  SUBDIVISION The Ridges  FILING 6 BLK 13 LOT 70A  TAX SCHEDULE NO. 2945-174-30-070  OWNER Thomas and Joy Thyer  ADDRESS 1441 Patterson Road, #401,  TELEPHONE 245-2656  REQUIRED: Two plot plans showing parking, setbacks                                                                                                                                                                                                                                                                                                                  | SQ. FT. OF PROPOSED  BLDG(S)/ADDITION  SQ. FT. OF EXISTING BLDG(S)  None  NO. OF FAMILY UNITS  One  NO. OF BLDGS ON PARCEL BEFORE THIS CONSTRUCTION  DESCRIPTION OF WORK AND INTENDED USE:  Construct new residence – single family  s to all property lines, and all rights-of-way which abut the parcel. |  |  |  |
|-------------------------------------------------------------------------------------------------------------------------------------------------------------------------------------------------------------------------------------------------------------------------------------------------------------------------------------------------------------------------------------------------------------------------------------------------------------------------------------------------------------------------------------------------------------------------|------------------------------------------------------------------------------------------------------------------------------------------------------------------------------------------------------------------------------------------------------------------------------------------------------------|--|--|--|
| TBACKS: Front 20 from property line or from center of ROW, whichever is greater  Side 5 from property line  Rear 10 from property line  Maximum Height 25'  Maximum coverage of lot by structures                                                                                                                                                                                                                                                                                                                                                                       |                                                                                                                                                                                                                                                                                                            |  |  |  |
| Modifications to this Planning Clearance must be approved, in writing, by this Department. The structure approved by this application cannot be occupied until a final inspection has been completed by the Building Department (Section 305, Uniform Building Code).  I hereby acknowledge that I have read this application and the above is correct, and I agree to comply with the requirements above. I understand that failure to comply shall result in legal action.  Department Approval  Applicant Signature  Date  Date  Date  Date  Date  Development Code) |                                                                                                                                                                                                                                                                                                            |  |  |  |

(Yellow: Customer)

|                                       |                             | L FOR BUILDING PERMIT⊲<br>tural Control Committee (ACCO)                                          | Job No. 93-36  Builder or Homegwner.  Rever Buiker / Thomas Thyer  Ridges Filing No. 6  Block 13 Lot 20 A |
|---------------------------------------|-----------------------------|---------------------------------------------------------------------------------------------------|-----------------------------------------------------------------------------------------------------------|
|                                       | roved<br>Approved           | ·                                                                                                 | Pages Submitted                                                                                           |
|                                       | Approved                    |                                                                                                   | Date Submitted 54 8, 93                                                                                   |
| SITE                                  | PLAN                        |                                                                                                   |                                                                                                           |
| A<br>U                                | NA                          | Front ooth ook (00) Oll minimum)                                                                  | •                                                                                                         |
| <b>☑</b>                              |                             |                                                                                                   |                                                                                                           |
| œ ·                                   |                             | Side setbacks (10'-0" minimum-"B" and "C" lo                                                      | ts)                                                                                                       |
|                                       |                             |                                                                                                   |                                                                                                           |
|                                       |                             | Sidewalks                                                                                         |                                                                                                           |
|                                       |                             | Drainage                                                                                          |                                                                                                           |
|                                       |                             | Landscaping                                                                                       |                                                                                                           |
|                                       |                             |                                                                                                   |                                                                                                           |
|                                       |                             | NOTE: Driveway shall be constructed of asphalt or conc                                            | crete and shall extend to street paving with a 12" minimum                                                |
|                                       |                             | drainage pipe extended 2'-0" minimum each side of drivew                                          | ay.                                                                                                       |
|                                       |                             | NOTE: All drainage shall be directed away from the four                                           | ndation and disposed of without flowing onto adjacent lots.                                               |
|                                       |                             | NOTE: Water meter and irrigation riser must not be dis                                            | sturbed without permission of Ridges Metropolitan District                                                |
| XTER                                  | OR ELEV                     | ATIONS                                                                                            |                                                                                                           |
|                                       |                             | Height (25'0" maximum)                                                                            |                                                                                                           |
|                                       |                             | Roof - Material Anhalt Trim - Color Mayor Brick                                                   | Color                                                                                                     |
|                                       |                             | Siding - Material Tu cee                                                                          | Color Chamo, S                                                                                            |
|                                       |                             | Material                                                                                          | Color                                                                                                     |
|                                       |                             | Brick - Color                                                                                     |                                                                                                           |
|                                       |                             | Stone - Color                                                                                     |                                                                                                           |
|                                       |                             | Porches or patios                                                                                 |                                                                                                           |
|                                       |                             | Other                                                                                             |                                                                                                           |
|                                       |                             |                                                                                                   |                                                                                                           |
|                                       |                             | NOTE: All exposed flashing and metal shall be painted so                                          | as to blend into adjacent material.                                                                       |
| \PPRO                                 | VED SUE                     | BJECT TO:                                                                                         |                                                                                                           |
|                                       |                             |                                                                                                   |                                                                                                           |
|                                       |                             |                                                                                                   |                                                                                                           |
|                                       |                             |                                                                                                   |                                                                                                           |
| · · · · · · · · · · · · · · · · · · · |                             |                                                                                                   |                                                                                                           |
|                                       |                             | NOTE: Sewer, radon, and water permits must be obtained                                            | prior to issuance of building permit.                                                                     |
|                                       |                             | NOTE: ACCO makes no judgement on foundation design.                                               |                                                                                                           |
| _                                     |                             |                                                                                                   |                                                                                                           |
| ³v signa<br>buildi ∟                  | iture below<br>ing plans th | , builder or owner guarantees that improvemen<br>nat were submitted, including plot plan, landsca | its will be constructed as shown on this form and<br>aping, and drainage plan.                            |
| •                                     |                             |                                                                                                   | pr/Realtor/Homeowner                                                                                      |
| 3y                                    | MIL                         | By_                                                                                               |                                                                                                           |