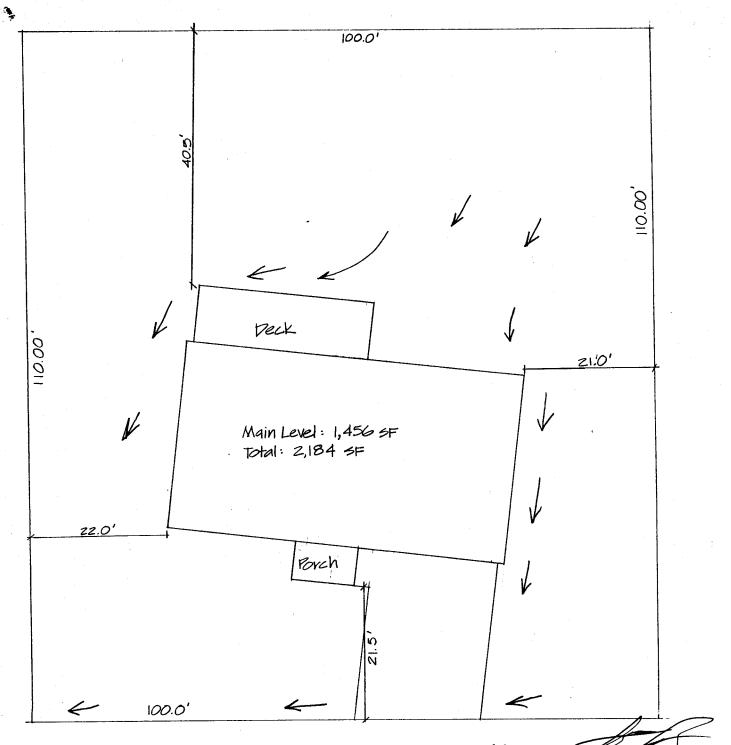

PLOT PLAN

Fidges Filing No 4 Lot 286 Black 12 2945.201.05.028 11,000 SF  $\leftarrow$  N

| 7.7                |                   | L FOR BUILDING PERMIT   tural Control Committee (ACCO)                                                        | Job No. 93-8  Builder or Homeowner  Trevor Brown  Ridges Filing No. 4                             |  |  |  |
|--------------------|-------------------|---------------------------------------------------------------------------------------------------------------|---------------------------------------------------------------------------------------------------|--|--|--|
| :                  |                   | 15                                                                                                            | Block 12 Lot 28C                                                                                  |  |  |  |
| - Appi<br>NA - Not | roved<br>Approved |                                                                                                               | Pages Submitted                                                                                   |  |  |  |
| CITE E             |                   |                                                                                                               | 370 Redge Circle Drive                                                                            |  |  |  |
| SITEP              | NA<br>NA          |                                                                                                               | •                                                                                                 |  |  |  |
| ₩                  |                   | Front setback (20'-0'' minimum)                                                                               |                                                                                                   |  |  |  |
| <b>Y</b>           |                   | Rear setback (10'-0" minimum)                                                                                 |                                                                                                   |  |  |  |
| <b>!</b>           |                   | Side setbacks (10'-0" minimum "B" and "C" lo                                                                  | ots)                                                                                              |  |  |  |
|                    |                   | Square Footage 2200                                                                                           |                                                                                                   |  |  |  |
| Ø<br>Ø             |                   | Sidewalks 4° concrete                                                                                         |                                                                                                   |  |  |  |
| <b>y</b>           |                   | Driveway (asphalt or concrete) 4" Concrete                                                                    |                                                                                                   |  |  |  |
|                    |                   | Drainage                                                                                                      |                                                                                                   |  |  |  |
|                    |                   |                                                                                                               |                                                                                                   |  |  |  |
|                    |                   | NOTE: Driveway shall be constructed of asphalt or condrainage pipe extended 2'-0" minimum each side of drivey | crete and shall extend to street paving with a 12" minimum vay.                                   |  |  |  |
|                    |                   | NOTE: All drainage shall be directed away from the fou                                                        | ndation and disposed of without flowing onto adjacent lots.                                       |  |  |  |
|                    |                   | NOTE: Water meter and irrigation riser must not be dis                                                        | sturbed without permission of Ridges Metropolitan District.                                       |  |  |  |
| TERIO              | OR ELEV           | Height (25'0" maximum)  Roof - Material  Trim - Color Grand Strand  Siding - Material                         | Color Leater (que /qr)  Color                                                                     |  |  |  |
| П                  |                   | Material/                                                                                                     | Color                                                                                             |  |  |  |
|                    |                   | Stone - Color                                                                                                 |                                                                                                   |  |  |  |
|                    |                   | Porches or patios with (seed)                                                                                 | 1 1 1                                                                                             |  |  |  |
| <b>⊠</b>           |                   | Porches or patios total (seed) deck (seed)                                                                    |                                                                                                   |  |  |  |
| APPRO              | VED SUE           | NOTE: All exposed flashing and metal shall be painted so                                                      | as to blend into adjacent material.                                                               |  |  |  |
| n buildi           | ng plans t        | pat were submitted, including plot plan, landsc<br>mal Control committee Builde<br>By                         | nts will be constructed as shown on this form and aping, and drainage plan.  er/Realtor/Homeowner |  |  |  |
| 33                 | ny                | 5 Stem 3-21-93                                                                                                |                                                                                                   |  |  |  |