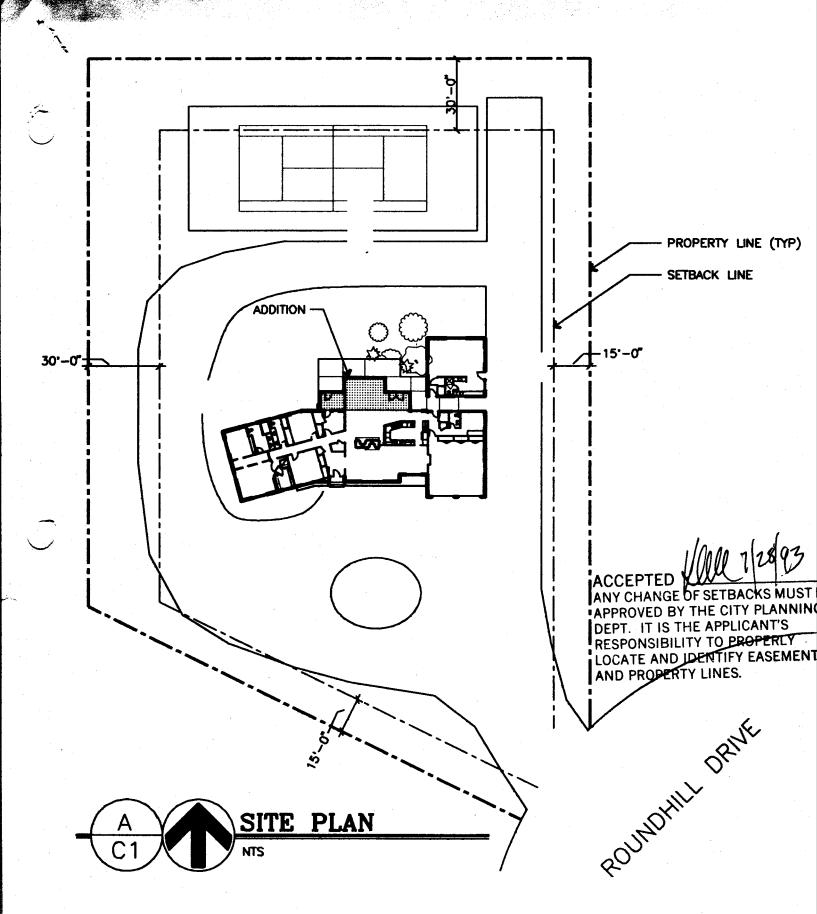

| DATE SUBMITTED 1/28/93                                                                                                                                                                                                                                                 | BUILDING PERMIT NO. 458 76                                                                                                                                                                           |
|------------------------------------------------------------------------------------------------------------------------------------------------------------------------------------------------------------------------------------------------------------------------|------------------------------------------------------------------------------------------------------------------------------------------------------------------------------------------------------|
|                                                                                                                                                                                                                                                                        | FEE \$                                                                                                                                                                                               |
| (Single Family Reside                                                                                                                                                                                                                                                  | IG CLEARANCE<br>ential and Accessory Structures)<br>nent of Community Development                                                                                                                    |
| BLDG ADDRESS <u>663 ROUNDHILL DR</u><br>SUBDIVISION <u>ROUNDHILL SUB</u><br>FILING BLK LOT 9                                                                                                                                                                           | SQ. FT. OF PROPOSED<br>BLDG(S)/ADDITION                                                                                                                                                              |
| AX SCHEDULE NO. <u>2945 - 021-06-003</u>                                                                                                                                                                                                                               | NO. OF FAMILY UNITS/                                                                                                                                                                                 |
| DWNER <u>Robert I-(ANKA</u><br>ADDRESS <u>663 ROUMDHÉLL DR.</u><br>TELEPHONE<br>REQUIRED: Two plot plans showing parking, setback                                                                                                                                      | NO. OF BLDGS ON PARCEL<br>BEFORE THIS CONSTRUCTION /<br>DESCRIPTION OF WORK AND INTENDED USE:<br><u>GREAT ROOM ADDITION</u><br>s to all property lines, and all rights-of-way which abut the parcel. |
| CONE <u>RSF-1</u><br>RETBACKS: Front <u>20</u> from property line or<br>from center of ROW, whichever is greater<br>Side <u>15</u> from property line<br>Rear <u>30</u> from property line<br>Maximum Height <u>32</u><br>Maximum coverage of lot by structures $2576$ | DESIGNATED FLOODPLAIN: YESNO<br>GEOLOGIC HAZARD: YESNO<br>CENSUS TRACT TRAFFIC ZONE<br>PARKING REQ'MTN/A<br>SPECIAL CONDITIONS:                                                                      |