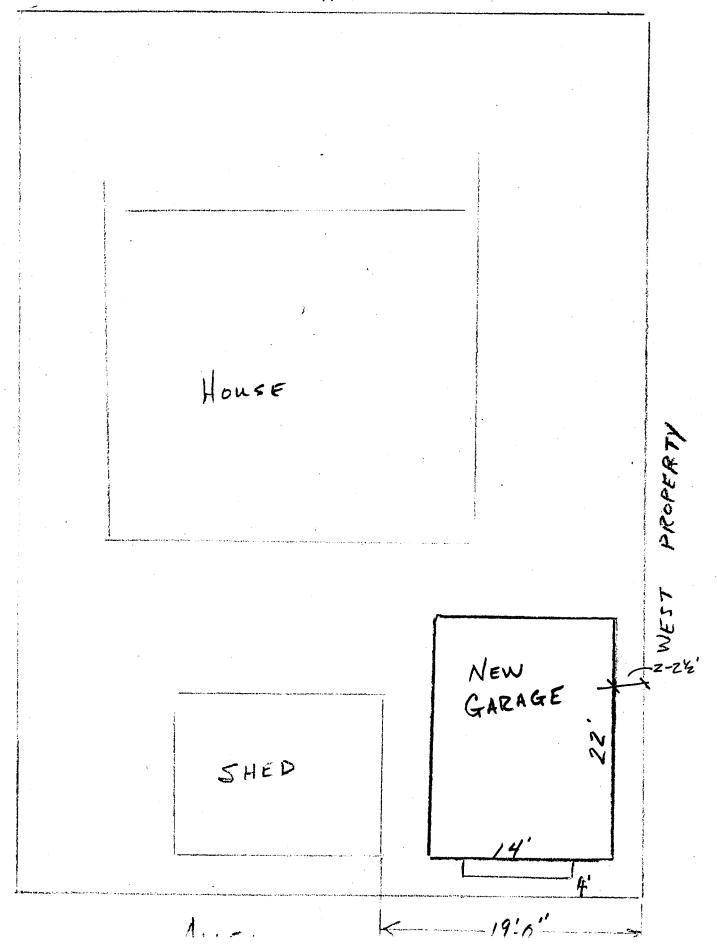

| BLDG ADDRESS 312 South aue                                                                                                                                                                                                                                            | SQ. FT. OF PROPOSED  BLDG(S)/ADDITION/4x22                                                              |  |  |
|-----------------------------------------------------------------------------------------------------------------------------------------------------------------------------------------------------------------------------------------------------------------------|---------------------------------------------------------------------------------------------------------|--|--|
| SUBDIVISION 2945-143-38-0/0                                                                                                                                                                                                                                           |                                                                                                         |  |  |
| FILING BLKBLKBLK                                                                                                                                                                                                                                                      | SQ. FT. OF EXISTING BLDG(S)                                                                             |  |  |
| TAX SCHEDULE NO. $2945-143-38-010$                                                                                                                                                                                                                                    | NO. OF FAMILY UNITS                                                                                     |  |  |
| OWNER Simont Jennie trijlle<br>ADDRESS 3/2 South Me<br>TELEPHONE 242-7359                                                                                                                                                                                             | NO. OF BLDGS ON PARCEL BEFORE THIS CONSTRUCTION  DESCRIPTION OF WORK AND INTENDED USE:  detached garage |  |  |
| REQUIRED: Two plot plans showing parking, setbacks to all property lines, and all rights-of-way which abut the parcel.                                                                                                                                                |                                                                                                         |  |  |
| zone                                                                                                                                                                                                                                                                  | Designated Designated FLOODPLAIN: YESNO _X                                                              |  |  |
| Side from property line  Side from property line  Rear from property line  Rear from property line  Maximum Height 65  Maximum coverage of lot by structures                                                                                                          | GEOLOGIC HAZARD: YESNO  CENSUS TRACT TRAFFIC ZONE 43  PARKING REQ'MT  SPECIAL CONDITIONS:               |  |  |
| Modifications to this Planning Clearance must be approved, in writing, by this Department. The structure approved by this application cannot be occupied until a final inspection has been completed by the Building Department (Section 305, Uniform Building Code). |                                                                                                         |  |  |
| I hereby acknowledge that I have read this application and the above is correct, and I agree to comply with the requirements above. I understand that failure to comply shall result in legal action.                                                                 |                                                                                                         |  |  |
| Date Approved 8-4-93  Date                                                                                                                                                                                                                                            |                                                                                                         |  |  |
| ALID FOR SIX MONTHS FROM DATE OF ISSUANCE (Section 9-3-2D Grand Junction Zoning & Development Code)                                                                                                                                                                   |                                                                                                         |  |  |
| (Vellow: (Yellow: (                                                                                                                                                                                                                                                   | Customer) (Pink: Ruilding Department)                                                                   |  |  |