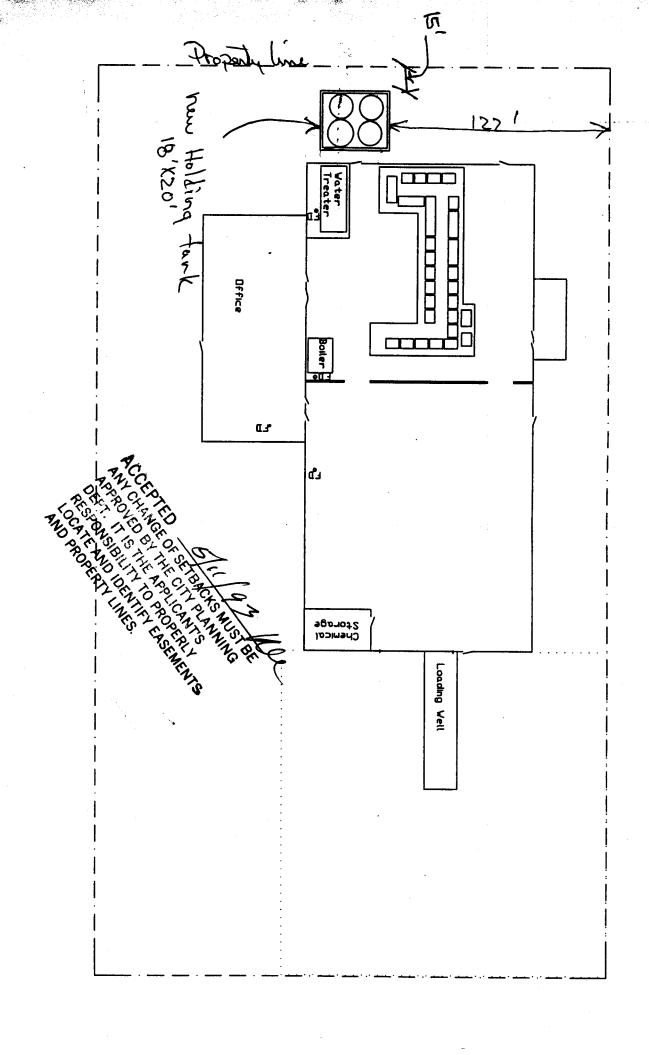

DATE SÜBMITTED: \_\_\_

PLANNING CLEARANCE
GRAND JUNCTION COMMUNITY DEVELOPMENT DEPARTMENT

| BLDG ADDRESS 440 Winters an                                                                                                                                                                 | sq. FT. OF BLDG: 18620 = 360 sq f                                                                                                                                                                              |
|---------------------------------------------------------------------------------------------------------------------------------------------------------------------------------------------|----------------------------------------------------------------------------------------------------------------------------------------------------------------------------------------------------------------|
| SUBDIVISION Colorado West Develo                                                                                                                                                            | ptork_sq. FT. OF LOT:                                                                                                                                                                                          |
| FILING # BLK # LOT #                                                                                                                                                                        | NO. OF FAMILY UNITS:                                                                                                                                                                                           |
| TAX SCHEDULE # 2945-242-12-6                                                                                                                                                                | · ·                                                                                                                                                                                                            |
| OWNER Janny Johnson                                                                                                                                                                         | USE OF EXISTING BUILDINGS:                                                                                                                                                                                     |
| TELEPHONE: 245-4127                                                                                                                                                                         | DESCRIPTION OF WORK AND INTENDED USE:                                                                                                                                                                          |
| REQUIRED: Two plot plans showing parking, landscap                                                                                                                                          | ing, setbacks to all property lines, and all streets which abut the parcel.                                                                                                                                    |
| ***************************************                                                                                                                                                     |                                                                                                                                                                                                                |
|                                                                                                                                                                                             | OFFICE USE ONLY                                                                                                                                                                                                |
| ZONE                                                                                                                                                                                        | FLOODPLAIN: YES NO                                                                                                                                                                                             |
| ETBACKS: FRONT                                                                                                                                                                              | GEOLOGIC HAZARD: YES NO                                                                                                                                                                                        |
| SIDE REAR                                                                                                                                                                                   | CENSUS TRACT: 8 TRAFFIC ZONE: 44                                                                                                                                                                               |
| MAXIMUM HEIGHT 40                                                                                                                                                                           | PARKING REQ'MT                                                                                                                                                                                                 |
| LANDSCAPING/SCREENING REQUIRED:                                                                                                                                                             | SPECIAL CONDITIONS:                                                                                                                                                                                            |
| N/A                                                                                                                                                                                         |                                                                                                                                                                                                                |
| Modifications to this Planning Clearance must be apprapplication cannot be occupied until a Certificate of Oc Building Code).  Any landscaping required by this permit shall be maintained. | roved, in writing, by this Department. The structure approved by this ccupancy is issued by the Building Department (Section 307, Uniform ained in an acceptable and healthy condition. The replacement of any |
| vegetation materials that die or are in an unhealthy con                                                                                                                                    | ndition shall be required.                                                                                                                                                                                     |
| I hereby acknowledge that I have read this application above. Failure to comply shall result in legal action.                                                                               | and the above is correct, and I agree to comply with the requirements                                                                                                                                          |
| fall Mil                                                                                                                                                                                    | Analizza Sizza da Constanza                                                                                                                                                                                    |
| Department Approval 5/14/93                                                                                                                                                                 | Applicant Signature                                                                                                                                                                                            |
| Date Approved                                                                                                                                                                               | Date                                                                                                                                                                                                           |