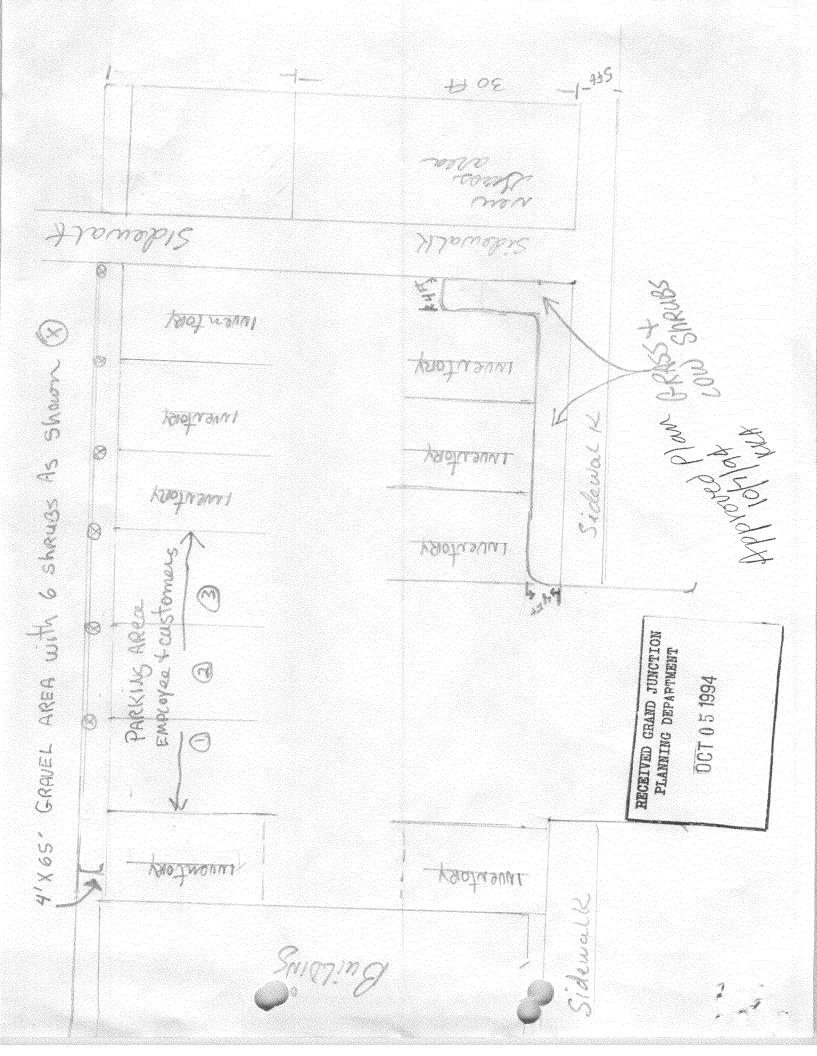

| Pink: Building Department) (Goldenrod: Utility Accounting)                                                                      |