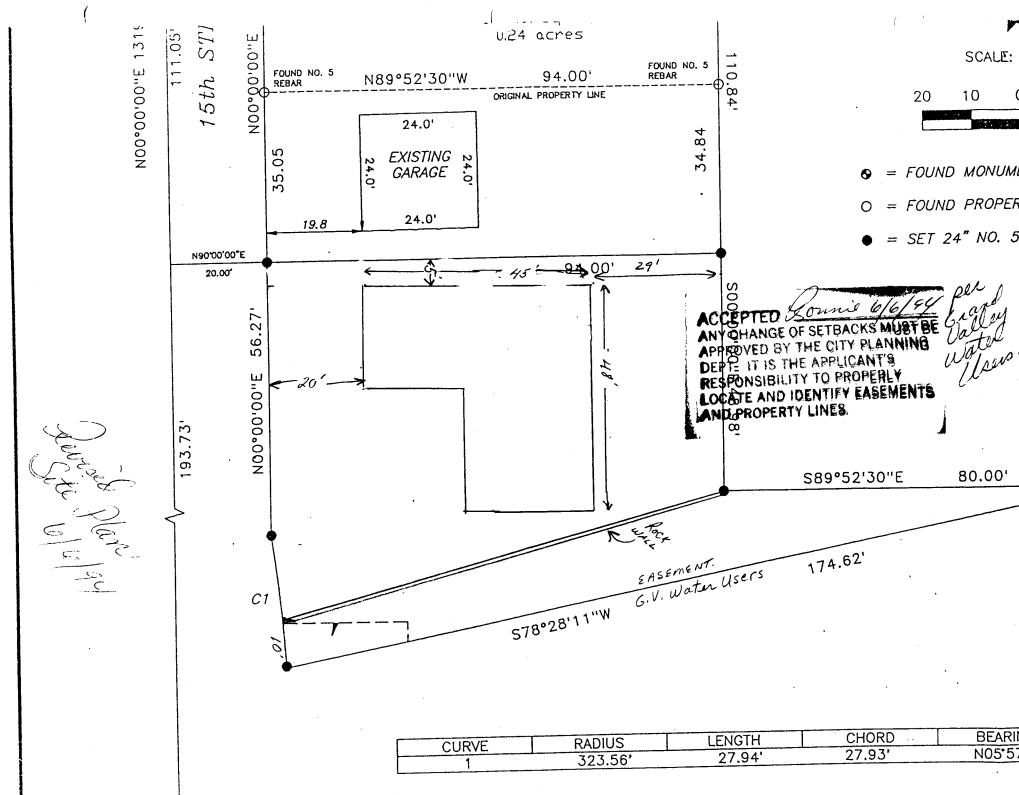

| FEES NC QC                                                                                                                                                                                                                                                                                                                                                   | BLDG PERMIT NO. 48862                                      |
|--------------------------------------------------------------------------------------------------------------------------------------------------------------------------------------------------------------------------------------------------------------------------------------------------------------------------------------------------------------|------------------------------------------------------------|
| (Single Family Residential and Accessory Structures)                                                                                                                                                                                                                                                                                                         |                                                            |
| THIS SECTION TO BE COMPLETED BY APPLICANT TO                                                                                                                                                                                                                                                                                                                 |                                                            |
| BLDG ADDRESS 2740 IV. 1545                                                                                                                                                                                                                                                                                                                                   | TAX SCHEDULE NO. 2945-013-00-063                           |
| SUBDIVISION                                                                                                                                                                                                                                                                                                                                                  | SQ. FT. OF PROPOSED BLDG(S)/ADDITION _/400                 |
| FILING BLK LOT                                                                                                                                                                                                                                                                                                                                               | SQ. FT. OF EXISTING BLDG(S)                                |
| " OWNER <u>NAMON</u> KISSNER<br>" ADDRESS <u>336</u> Main St.                                                                                                                                                                                                                                                                                                | NO. OF DWELLING UNITS<br>BEFORE: AFTER: THIS CONSTRUCTION  |
| " ADDRESS <u>336 111411 St.</u><br>"TELEPHONE <u>241-2801</u>                                                                                                                                                                                                                                                                                                | NO. OF BLDGS ON PARCEL<br>BEFORE: AFTER: THIS CONSTRUCTION |
| <sup>(2)</sup> APPLICANT <u>TOUCHSTONE</u> Home SUSE OF EXISTING BLDGS <u>new residence</u>                                                                                                                                                                                                                                                                  |                                                            |
|                                                                                                                                                                                                                                                                                                                                                              |                                                            |
| <sup>(2)</sup> TELEPHONE                                                                                                                                                                                                                                                                                                                                     | /                                                          |
| REQUIRED: Two (2) plot plans, on 8 1/2" x 11" paper, showing all existing and proposed structure location(s), parking, setbacks to all property lines, ingress/egress to the property, and all easements and rights-of-way which abut the parcel.                                                                                                            |                                                            |
| THIS SECTION TO BE COMPLETED BY COMMUNITY DEVELOPMENT DEPARTMENT STAFF TO                                                                                                                                                                                                                                                                                    |                                                            |
| _ZONE <u>RSF 8</u>                                                                                                                                                                                                                                                                                                                                           | Maximum coverage of lot by structures $45/6$               |
| SETBACKS: Front $20^{-4}$ from property line (PL) $-45^{-4}$ from center of ROW, whichever is greater                                                                                                                                                                                                                                                        | A land and an and an                                       |
| Side from PL Rear from F                                                                                                                                                                                                                                                                                                                                     | PL P.C See Revised Site Plan                               |
| Maximum Height <i>うよ</i>                                                                                                                                                                                                                                                                                                                                     | - census tract $-/0$ traffic zone $-2/$                    |
| Modifications to this Planning Clearance must be approved, in writing, by the Director of the Community Development Department. The structure authorized by this application cannot be occupied until a final inspection has been completed and a Certificate of Occupancy has been issued by the Building Department (Section 305, Uniform Building Code).  |                                                            |
| I hereby acknowledge that I have read this application and the information is correct; I agree to comply with any and all codes, ordinances, laws, regulations or restrictions which apply to the project. I understand that failure to comply shall result in legal action, which may include but not necessarily be limited to non-use of the building(s). |                                                            |
| Applicant Signature                                                                                                                                                                                                                                                                                                                                          |                                                            |
| Department Approval Konne Che                                                                                                                                                                                                                                                                                                                                | vacls_Date6-6-94                                           |
| Additional water and/or sewer tap fee(s) are required: YES X NO W/O No. 7600                                                                                                                                                                                                                                                                                 |                                                            |
| Utility Accounting Millie Jouly Date 6-6-94<br>and signing hecause of site plan change                                                                                                                                                                                                                                                                       |                                                            |
| And signing Successe of Dile plan Change<br>VALID FOR SIX MONTHS FROM DATE OF ISSUANCE (Section 9-3-2D Grand Junction Zoning & Development Code)                                                                                                                                                                                                             |                                                            |
|                                                                                                                                                                                                                                                                                                                                                              |                                                            |