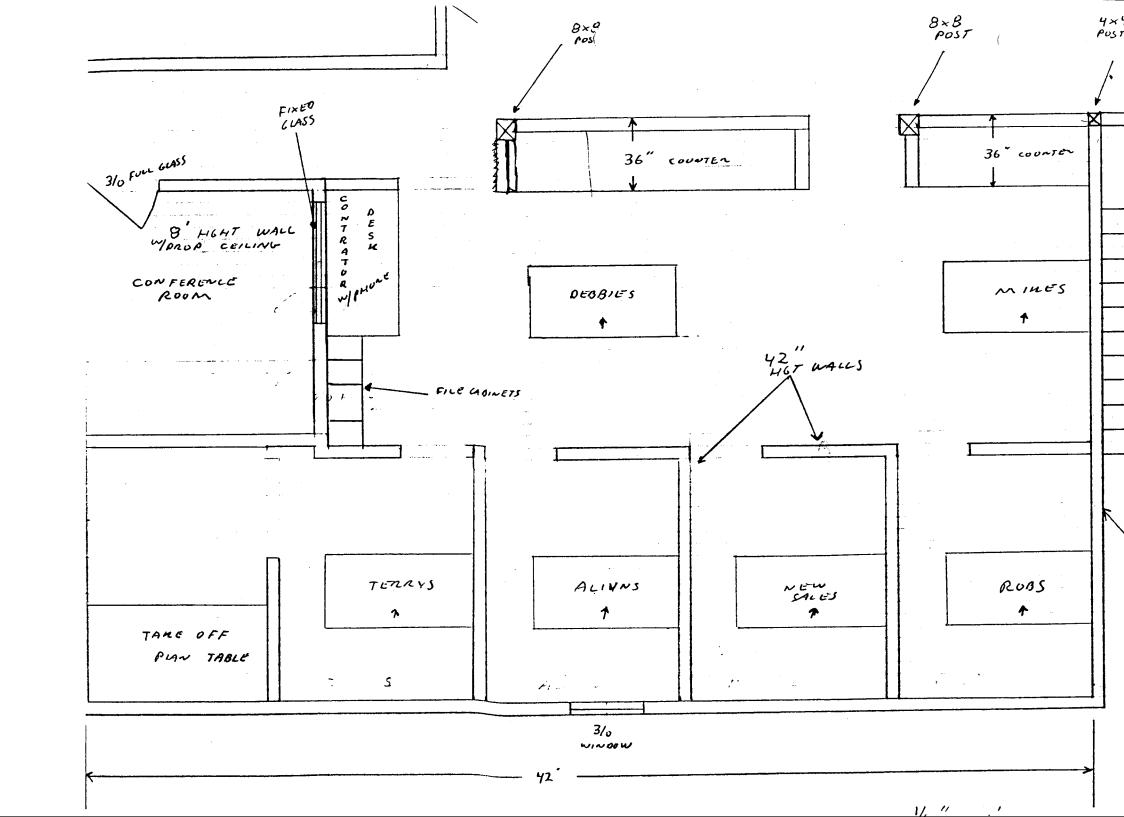

## PLANNING CLEARANCE

(Major site plan review, multi-family development, non-residential development, interior remodels)

<u>Grand Junction Department of Community Development</u>

| BLDG ADDRESS 5/55 7/h                                                                                                                                                                                                                                                                                                                                                                                                                                                                                                                                                                                                                                                                                                                                                                                                                                                                                                                                                                                                                                                                                                                                                                                                                                                                                                                                                                                                                                                                                                                                                                                                                                                                                                                                                                                                                                                                                                                                                                                                                                                                                                          | SQ. FT. OF PROPOSED                                 |
|--------------------------------------------------------------------------------------------------------------------------------------------------------------------------------------------------------------------------------------------------------------------------------------------------------------------------------------------------------------------------------------------------------------------------------------------------------------------------------------------------------------------------------------------------------------------------------------------------------------------------------------------------------------------------------------------------------------------------------------------------------------------------------------------------------------------------------------------------------------------------------------------------------------------------------------------------------------------------------------------------------------------------------------------------------------------------------------------------------------------------------------------------------------------------------------------------------------------------------------------------------------------------------------------------------------------------------------------------------------------------------------------------------------------------------------------------------------------------------------------------------------------------------------------------------------------------------------------------------------------------------------------------------------------------------------------------------------------------------------------------------------------------------------------------------------------------------------------------------------------------------------------------------------------------------------------------------------------------------------------------------------------------------------------------------------------------------------------------------------------------------|-----------------------------------------------------|
| SUBDIVISION                                                                                                                                                                                                                                                                                                                                                                                                                                                                                                                                                                                                                                                                                                                                                                                                                                                                                                                                                                                                                                                                                                                                                                                                                                                                                                                                                                                                                                                                                                                                                                                                                                                                                                                                                                                                                                                                                                                                                                                                                                                                                                                    | BLDG(S)/ADDITION                                    |
| FILING BLK 160 LOT 11thrule                                                                                                                                                                                                                                                                                                                                                                                                                                                                                                                                                                                                                                                                                                                                                                                                                                                                                                                                                                                                                                                                                                                                                                                                                                                                                                                                                                                                                                                                                                                                                                                                                                                                                                                                                                                                                                                                                                                                                                                                                                                                                                    | SQ. FT. OF EXISTING BLDG(S)                         |
| TAX SCHEDULE NO. 2945-14443001                                                                                                                                                                                                                                                                                                                                                                                                                                                                                                                                                                                                                                                                                                                                                                                                                                                                                                                                                                                                                                                                                                                                                                                                                                                                                                                                                                                                                                                                                                                                                                                                                                                                                                                                                                                                                                                                                                                                                                                                                                                                                                 | NO. OF FAMILY UNITS                                 |
|                                                                                                                                                                                                                                                                                                                                                                                                                                                                                                                                                                                                                                                                                                                                                                                                                                                                                                                                                                                                                                                                                                                                                                                                                                                                                                                                                                                                                                                                                                                                                                                                                                                                                                                                                                                                                                                                                                                                                                                                                                                                                                                                | BEFORE THIS CONSTRUCTION                            |
| OWNER Brank harts TWE                                                                                                                                                                                                                                                                                                                                                                                                                                                                                                                                                                                                                                                                                                                                                                                                                                                                                                                                                                                                                                                                                                                                                                                                                                                                                                                                                                                                                                                                                                                                                                                                                                                                                                                                                                                                                                                                                                                                                                                                                                                                                                          | USE OF EXISTING BLDGS Jumber co.                    |
| ADDRESS                                                                                                                                                                                                                                                                                                                                                                                                                                                                                                                                                                                                                                                                                                                                                                                                                                                                                                                                                                                                                                                                                                                                                                                                                                                                                                                                                                                                                                                                                                                                                                                                                                                                                                                                                                                                                                                                                                                                                                                                                                                                                                                        |                                                     |
| TELEPHONE <u>242-3757</u>                                                                                                                                                                                                                                                                                                                                                                                                                                                                                                                                                                                                                                                                                                                                                                                                                                                                                                                                                                                                                                                                                                                                                                                                                                                                                                                                                                                                                                                                                                                                                                                                                                                                                                                                                                                                                                                                                                                                                                                                                                                                                                      | DESCRIPTION OF WORK AND INTENDED USE:               |
| Submittal requirements are outlined in the SSID (Submittal Standards for Improvements and Development) document.                                                                                                                                                                                                                                                                                                                                                                                                                                                                                                                                                                                                                                                                                                                                                                                                                                                                                                                                                                                                                                                                                                                                                                                                                                                                                                                                                                                                                                                                                                                                                                                                                                                                                                                                                                                                                                                                                                                                                                                                               |                                                     |
| ZONE <u>T-1</u>                                                                                                                                                                                                                                                                                                                                                                                                                                                                                                                                                                                                                                                                                                                                                                                                                                                                                                                                                                                                                                                                                                                                                                                                                                                                                                                                                                                                                                                                                                                                                                                                                                                                                                                                                                                                                                                                                                                                                                                                                                                                                                                | DESIGNATED FLOODPLAIN: YESNO                        |
| SETBACKS: Front 35 from property line or of                                                                                                                                                                                                                                                                                                                                                                                                                                                                                                                                                                                                                                                                                                                                                                                                                                                                                                                                                                                                                                                                                                                                                                                                                                                                                                                                                                                                                                                                                                                                                                                                                                                                                                                                                                                                                                                                                                                                                                                                                                                                                    | DESIGNATED FLOODPLAIN: YESNO                        |
| from center of ROW, whichever is greater                                                                                                                                                                                                                                                                                                                                                                                                                                                                                                                                                                                                                                                                                                                                                                                                                                                                                                                                                                                                                                                                                                                                                                                                                                                                                                                                                                                                                                                                                                                                                                                                                                                                                                                                                                                                                                                                                                                                                                                                                                                                                       | DENSUS TRACT & TRACEIC ZONE 44                      |
| Side from property line                                                                                                                                                                                                                                                                                                                                                                                                                                                                                                                                                                                                                                                                                                                                                                                                                                                                                                                                                                                                                                                                                                                                                                                                                                                                                                                                                                                                                                                                                                                                                                                                                                                                                                                                                                                                                                                                                                                                                                                                                                                                                                        | DENSOS TRACT TRAFFIC ZONE                           |
| Rear from property line                                                                                                                                                                                                                                                                                                                                                                                                                                                                                                                                                                                                                                                                                                                                                                                                                                                                                                                                                                                                                                                                                                                                                                                                                                                                                                                                                                                                                                                                                                                                                                                                                                                                                                                                                                                                                                                                                                                                                                                                                                                                                                        | Palricing Req'mt                                    |
| Maximum Height 65                                                                                                                                                                                                                                                                                                                                                                                                                                                                                                                                                                                                                                                                                                                                                                                                                                                                                                                                                                                                                                                                                                                                                                                                                                                                                                                                                                                                                                                                                                                                                                                                                                                                                                                                                                                                                                                                                                                                                                                                                                                                                                              | File Number                                         |
| /                                                                                                                                                                                                                                                                                                                                                                                                                                                                                                                                                                                                                                                                                                                                                                                                                                                                                                                                                                                                                                                                                                                                                                                                                                                                                                                                                                                                                                                                                                                                                                                                                                                                                                                                                                                                                                                                                                                                                                                                                                                                                                                              | Special Conditions:                                 |
| Maximum coverage of lot by structures                                                                                                                                                                                                                                                                                                                                                                                                                                                                                                                                                                                                                                                                                                                                                                                                                                                                                                                                                                                                                                                                                                                                                                                                                                                                                                                                                                                                                                                                                                                                                                                                                                                                                                                                                                                                                                                                                                                                                                                                                                                                                          |                                                     |
| Landscaping/Screening Req'd                                                                                                                                                                                                                                                                                                                                                                                                                                                                                                                                                                                                                                                                                                                                                                                                                                                                                                                                                                                                                                                                                                                                                                                                                                                                                                                                                                                                                                                                                                                                                                                                                                                                                                                                                                                                                                                                                                                                                                                                                                                                                                    |                                                     |
| Nadis-ata-ballia Si-ata-ballia |                                                     |
| Modifications to this Planning Clearance must be approved, in writing, by this Department. The structure approved by this application cannot be occupied until a Certificate of Occupancy is issued by the Building Department (Section 307, Uniform Building Code). Required improvements in the public right-of-way must be guaranteed prior to issuance of a Planning Clearance. All other required site improvements must be completed or guaranteed prior to issuance of a Certificate of Occupancy. Any landscaping required by this permit shall be maintained in an acceptable and healthy condition. The replacement of any vegetation materials that die or are in an unhealthy condition shall be required.                                                                                                                                                                                                                                                                                                                                                                                                                                                                                                                                                                                                                                                                                                                                                                                                                                                                                                                                                                                                                                                                                                                                                                                                                                                                                                                                                                                                         |                                                     |
| Four (4) sets of final construction drawings must be submitted and stamped by City Engineering prior to issuing the Planning Clearance. One stamped set must be available on the job site at all times.                                                                                                                                                                                                                                                                                                                                                                                                                                                                                                                                                                                                                                                                                                                                                                                                                                                                                                                                                                                                                                                                                                                                                                                                                                                                                                                                                                                                                                                                                                                                                                                                                                                                                                                                                                                                                                                                                                                        |                                                     |
| I hereby acknowledge that I have read this application and the above is correct, and I agree to comply with the requirements above. Failure to comply shall result in legal action.                                                                                                                                                                                                                                                                                                                                                                                                                                                                                                                                                                                                                                                                                                                                                                                                                                                                                                                                                                                                                                                                                                                                                                                                                                                                                                                                                                                                                                                                                                                                                                                                                                                                                                                                                                                                                                                                                                                                            |                                                     |
| Pepartment Approval Asia Maria                                                                                                                                                                                                                                                                                                                                                                                                                                                                                                                                                                                                                                                                                                                                                                                                                                                                                                                                                                                                                                                                                                                                                                                                                                                                                                                                                                                                                                                                                                                                                                                                                                                                                                                                                                                                                                                                                                                                                                                                                                                                                                 | Applicant Signature Marc w Decome                   |
| Date Approved 3-23-94                                                                                                                                                                                                                                                                                                                                                                                                                                                                                                                                                                                                                                                                                                                                                                                                                                                                                                                                                                                                                                                                                                                                                                                                                                                                                                                                                                                                                                                                                                                                                                                                                                                                                                                                                                                                                                                                                                                                                                                                                                                                                                          | Applicant Signature Marcu A Comments  Date 373 - 94 |
| VALID FOR SIX MONTHS FROM DATE OF ISSUANCE (Section 9-3-2D Grand Junction Zoning & Development Code)                                                                                                                                                                                                                                                                                                                                                                                                                                                                                                                                                                                                                                                                                                                                                                                                                                                                                                                                                                                                                                                                                                                                                                                                                                                                                                                                                                                                                                                                                                                                                                                                                                                                                                                                                                                                                                                                                                                                                                                                                           |                                                     |
| (White, Planning) (Yellow,                                                                                                                                                                                                                                                                                                                                                                                                                                                                                                                                                                                                                                                                                                                                                                                                                                                                                                                                                                                                                                                                                                                                                                                                                                                                                                                                                                                                                                                                                                                                                                                                                                                                                                                                                                                                                                                                                                                                                                                                                                                                                                     | Customer) (Pink: Building Department)               |