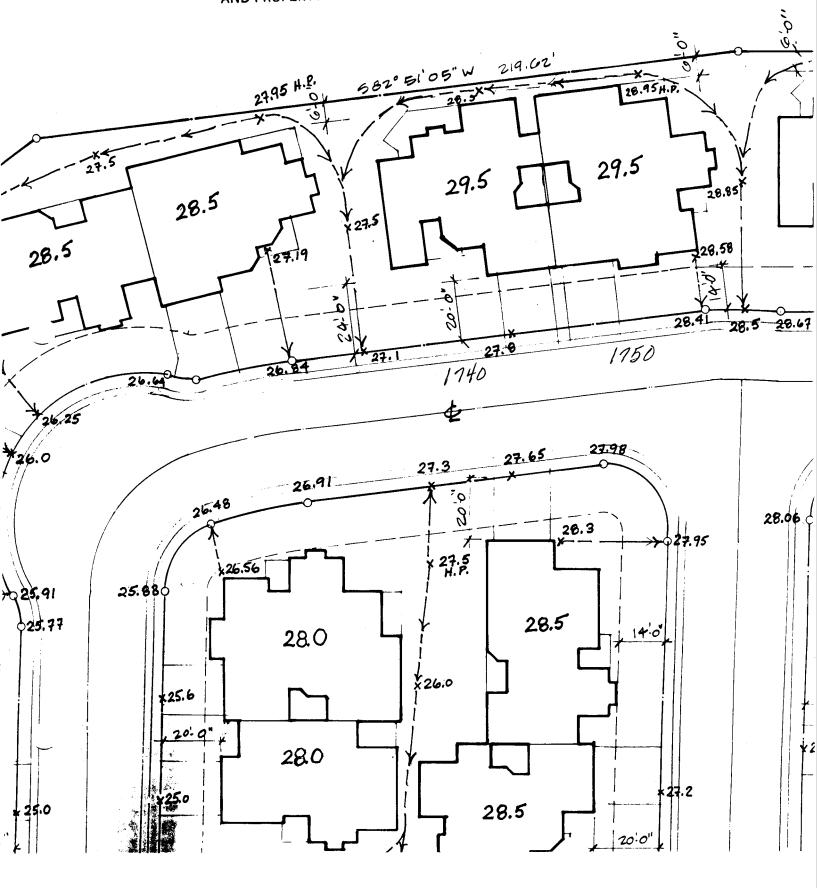

|                                                                          | (Single Family Reside<br>Grand Junction Comm                                                                                                                                                         | BLDG PERMIT NO. 4940/<br>G CLEARANCE<br>ntial and Accessory Structures)<br>unity Development Department                                                                                                                                                                                                                                                                                                                                                                                                                                                                                             |
|--------------------------------------------------------------------------|------------------------------------------------------------------------------------------------------------------------------------------------------------------------------------------------------|-----------------------------------------------------------------------------------------------------------------------------------------------------------------------------------------------------------------------------------------------------------------------------------------------------------------------------------------------------------------------------------------------------------------------------------------------------------------------------------------------------------------------------------------------------------------------------------------------------|
| •<br>•                                                                   |                                                                                                                                                                                                      |                                                                                                                                                                                                                                                                                                                                                                                                                                                                                                                                                                                                     |
|                                                                          | BLDG ADDRESS 1950 Bittern Ct                                                                                                                                                                         | TAX SCHEDULE NO. 2945-012-65-001                                                                                                                                                                                                                                                                                                                                                                                                                                                                                                                                                                    |
|                                                                          | SUBDIVISION Ptermingen Point                                                                                                                                                                         | SQ. FT. OF PROPOSED BLDG(S)/ADDITION <u>) ぼ ミウ</u>                                                                                                                                                                                                                                                                                                                                                                                                                                                                                                                                                  |
|                                                                          | FILING BLK LOT                                                                                                                                                                                       | SQ. FT. OF EXISTING BLDG(S)                                                                                                                                                                                                                                                                                                                                                                                                                                                                                                                                                                         |
|                                                                          | (1) OWNER Sport Coust                                                                                                                                                                                | NO. OF DWELLING UNITS<br>BEFORE: AFTER: THIS CONSTRUCTION                                                                                                                                                                                                                                                                                                                                                                                                                                                                                                                                           |
|                                                                          | (1) ADDRESS <u>676 スモリル えん</u><br>(1) TELEPHONE <u>スイスームにスス</u>                                                                                                                                      | NO. OF BLDGS ON PARCEL<br>BEFORE: AFTER: THIS CONSTRUCTION                                                                                                                                                                                                                                                                                                                                                                                                                                                                                                                                          |
|                                                                          | (2) APPLICANT <u>Gerry Spome</u>                                                                                                                                                                     | USE OF EXISTING BLDGS                                                                                                                                                                                                                                                                                                                                                                                                                                                                                                                                                                               |
|                                                                          | <sup>(2)</sup> ADDRESS                                                                                                                                                                               | DESCRIPTION OF WORK AND INTENDED USE:                                                                                                                                                                                                                                                                                                                                                                                                                                                                                                                                                               |
|                                                                          | <sup>(2)</sup> TELEPHONE                                                                                                                                                                             | New Homen                                                                                                                                                                                                                                                                                                                                                                                                                                                                                                                                                                                           |
|                                                                          |                                                                                                                                                                                                      | showing all existing and proposed structure location(s), parking,<br>perty, and all easements and rights-of-way which abut the parcel.                                                                                                                                                                                                                                                                                                                                                                                                                                                              |
| THIS SECTION TO BE COMPLETED BY COMMUNITY DEVELOPMENT DEPARTMENT STAFF ® |                                                                                                                                                                                                      |                                                                                                                                                                                                                                                                                                                                                                                                                                                                                                                                                                                                     |
|                                                                          | THIS SECTION TO BE COMPLETED BY                                                                                                                                                                      | COMMUNITY DEVELOPMENT DEPARTMENT STAFF *                                                                                                                                                                                                                                                                                                                                                                                                                                                                                                                                                            |
| )                                                                        | 0                                                                                                                                                                                                    |                                                                                                                                                                                                                                                                                                                                                                                                                                                                                                                                                                                                     |
| )                                                                        | SETBACKS: Front 2019 Garding monerty line (PL) of                                                                                                                                                    | Maximum coverage of lot by structures                                                                                                                                                                                                                                                                                                                                                                                                                                                                                                                                                               |
| }                                                                        | ZONE <u>PC</u><br>14'- BIdg<br>SETBACKS: Front <u>20' ga</u> ffor property line (PL) of<br>from center of ROW, whichever is greater                                                                  | Maximum coverage of lot by structures                                                                                                                                                                                                                                                                                                                                                                                                                                                                                                                                                               |
|                                                                          | ZONE                                                                                                                                                                                                 | Maximum coverage of lot by structures                                                                                                                                                                                                                                                                                                                                                                                                                                                                                                                                                               |
|                                                                          | ZONE <u>PC</u><br>14'- BIdg<br>SETBACKS: Front <u>20' ga</u> ffor property line (PL) of<br>from center of ROW, whichever is greater                                                                  | Maximum coverage of lot by structures                                                                                                                                                                                                                                                                                                                                                                                                                                                                                                                                                               |
|                                                                          | ZONE  PC    14'-  BMg    SETBACKS: Front  20' gatifies moperty line (PL) of from center of ROW, whichever is greater    Side  -10'    from PL  Rear    Side  -10'    from PL  Rear    Maximum Height | Maximum coverage of lot by structures<br>Parking Req'mt<br>Special Conditions <u>10' BIdg. Sep.</u><br><u>Cequired</u>                                                                                                                                                                                                                                                                                                                                                                                                                                                                              |
|                                                                          | ZONE  PC    14'- Bldg    SETBACKS: Front    20' GATO Property line (PL) of from center of ROW, whichever is greater    Side  -10'    from PL  Rear    Side  -10'    Maximum Height                   | Maximum coverage of lot by structures                                                                                                                                                                                                                                                                                                                                                                                                                                                                                                                                                               |
|                                                                          | ZONE  PC    14'- BMg    SETBACKS: Front    20' GM for property line (PL) of from center of ROW, whichever is greater    Side  -10' from PL Rear    Maximum Height                                    | Maximum coverage of lot by structures                                                                                                                                                                                                                                                                                                                                                                                                                                                                                                                                                               |
|                                                                          | ZONE  PC    14'- BMg    SETBACKS: Front  20' GM for property line (PL) of from center of ROW, whichever is greater    Side  -10' from PL  Rear  5' from Pl    Maximum Height                         | Maximum coverage of lot by structures<br>Parking Req'mt<br>Special Conditions <u>ID' Bldg</u> <u>Sep</u> .<br><u>CENSUS TRACT</u> TRAFFIC ZONE <u></u><br>CENSUS TRACT TRAFFIC ZONE <u></u><br>roved, in writing, by the Director of the Community Development<br>on cannot be occupied until a final inspection has been completed<br>be Building Department (Section 305, Uniform Building Code).<br>and the information is correct; I agree to comply with any and<br>which apply to the project. I understand that failure to comply shall<br>ssarily be limited to non-use of the building(s). |
|                                                                          | ZONE  PC    14'- BMg    SETBACKS: Front  20' GMines property line (PL) of from center of ROW, whichever is greater    Side  -10' from PL Rear  5' from Pl    Maximum Height                          | Maximum coverage of lot by structures                                                                                                                                                                                                                                                                                                                                                                                                                                                                                                                                                               |
|                                                                          | ZONE  PC    14'- BMg    SETBACKS: Front  20' GM for property line (PL) of from center of ROW, whichever is greater    Side  -10' from PL Rear  5' from Pl    Maximum Height                          | Maximum coverage of lot by structures                                                                                                                                                                                                                                                                                                                                                                                                                                                                                                                                                               |

(White: Planning)

(Yellow: Customer)

(Pink: Building Department)

(Goldenrod: Utility Accounting)

ACCEPTED KP 7/25/94 ANY CHANGE OF SETBACKS MUST BE

APPROVED BY THE CITY PLANNING DEPT. IT IS THE APPLICANT'S RESPONSIBILITY TO PROPERLY LOCATE AND IDENTIFY EASEMENTS AND PROPERTY LINES.