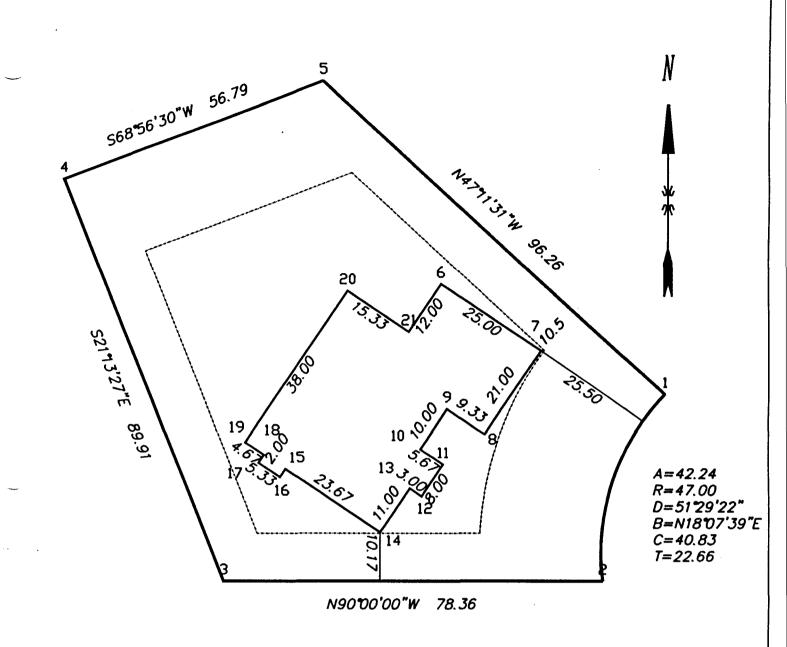

## BUILDING LAYOUT LOT 4, BLOCK 1, WILSON RANCH FILING NO. 2 FOR: SURVEYED BY: N/A/ Q.E.D. MERRITT CONST. SURVEYING MEM DRAWN BY: SYSTEMS Inc. ACAD ID: WR2L4B1 1018 COLO. AVE. SCALE: 5

1"IN = 20'FT DATE: 5/18/94

GRAND JUNCTION COLORADO 81501 464-7568 241-2370

SHEET NO. FILE: 94133.1