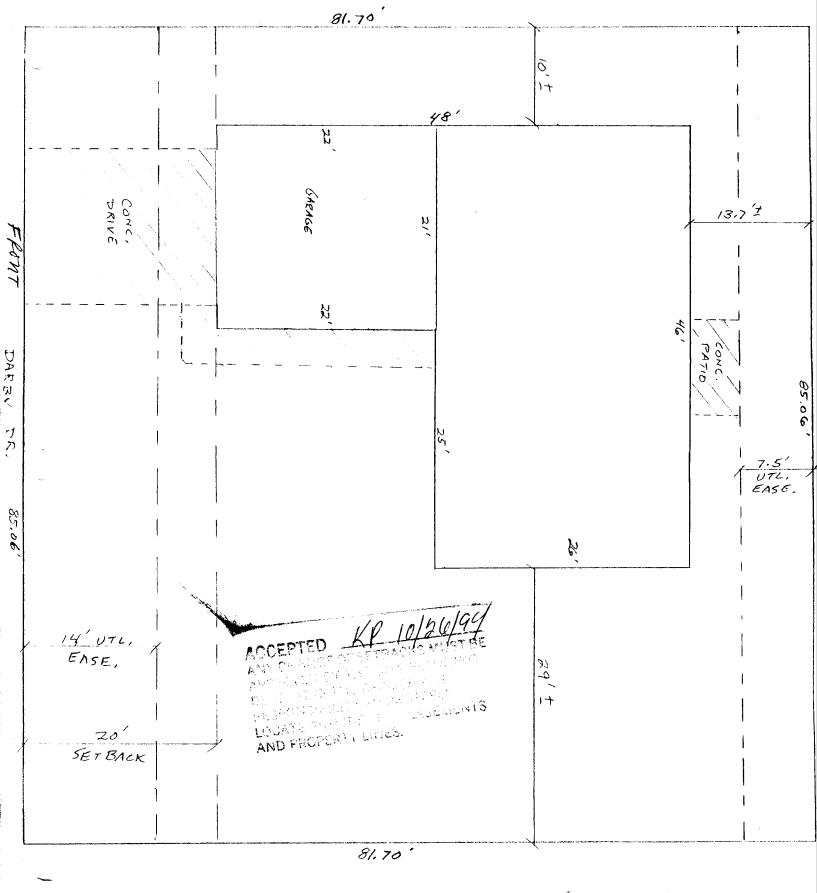

| ICP - 7327 (Single Family Reside                                                                                                                                                                                                                                                                                                                                                                                                                                                                                                                                                                                                                                                                                                        | BLDG PERMIT NO. 50244<br>ential and Accessory Structures)<br>nunity Development Department |
|-----------------------------------------------------------------------------------------------------------------------------------------------------------------------------------------------------------------------------------------------------------------------------------------------------------------------------------------------------------------------------------------------------------------------------------------------------------------------------------------------------------------------------------------------------------------------------------------------------------------------------------------------------------------------------------------------------------------------------------------|--------------------------------------------------------------------------------------------|
| - ICIC - 1930 - CH3 @ THIS SECTION TO BE COMPLETED BY APPLICANT                                                                                                                                                                                                                                                                                                                                                                                                                                                                                                                                                                                                                                                                         |                                                                                            |
| BLDG ADDRESS 587 DAZE DR                                                                                                                                                                                                                                                                                                                                                                                                                                                                                                                                                                                                                                                                                                                | TAX SCHEDULE NO. 2943-081-32-004                                                           |
| SUBDIVISION                                                                                                                                                                                                                                                                                                                                                                                                                                                                                                                                                                                                                                                                                                                             | SQ. FT. OF PROPOSED BLDG(S)/ADDITION _/ンン                                                  |
|                                                                                                                                                                                                                                                                                                                                                                                                                                                                                                                                                                                                                                                                                                                                         | SQ. FT. OF EXISTING BLDG(S)                                                                |
| (1) OWNER <u>Freckleitt Builders, LE</u><br>(1) ADDRESS <u>3110 Cedar st</u> .                                                                                                                                                                                                                                                                                                                                                                                                                                                                                                                                                                                                                                                          | BEFORE: AFTER: THIS CONSTRUCTION                                                           |
| (1) TELEPHONE _242-2212                                                                                                                                                                                                                                                                                                                                                                                                                                                                                                                                                                                                                                                                                                                 | BEFORE: AFTER: THIS CONSTRUCTION                                                           |
| <sup>(2)</sup> APPLICANT                                                                                                                                                                                                                                                                                                                                                                                                                                                                                                                                                                                                                                                                                                                | USE OF EXISTING BLDGS SINGLE FAMILY RES.                                                   |
| <sup>(2)</sup> ADDRESS                                                                                                                                                                                                                                                                                                                                                                                                                                                                                                                                                                                                                                                                                                                  | DESCRIPTION OF WORK AND INTENDED USE: MEL                                                  |
| <sup>(2)</sup> TELEPHONE                                                                                                                                                                                                                                                                                                                                                                                                                                                                                                                                                                                                                                                                                                                | SINGLE FAMILY RESIDENCE                                                                    |
| REQUIRED: Two (2) plot plans, on 8 1/2" x 11" paper, showing all existing and proposed structure location(s), parking, setbacks to all property lines, ingress/egress to the property, and all easements and rights-of-way which abut the parcel.                                                                                                                                                                                                                                                                                                                                                                                                                                                                                       |                                                                                            |
| THIS SECTION TO BE COMPLETED BY<br>ZONE                                                                                                                                                                                                                                                                                                                                                                                                                                                                                                                                                                                                                                                                                                 | Special Conditions Partian A/ M/4/4/ Dadis                                                 |
| Modifications to this Planning Clearance must be approved, in writing, by the Director of the Community Development<br>Department. The structure authorized by this application cannot be occupied until a final inspection has been completed<br>and a Certificate of Occupancy has been issued by the Building Department (Section 305, Uniform Building Code).<br>I hereby acknowledge that I have read this application and the information is correct; I agree to comply with any and<br>all codes, ordinances, laws, regulations or restrictions which apply to the project. I understand that failure to comply shall<br>result in legal action, which may include but not necessarily be limited to non-use of the building(s). |                                                                                            |
| Applicant Signature                                                                                                                                                                                                                                                                                                                                                                                                                                                                                                                                                                                                                                                                                                                     | Date 10-25-94<br>Date 10/24/94                                                             |
| Additional water and/or sewer tap fee(s) are required                                                                                                                                                                                                                                                                                                                                                                                                                                                                                                                                                                                                                                                                                   |                                                                                            |
| VALID FOR SIX MONTHS FROM DATE OF ISSUANCE (Section 9-3-2D Grand Junction Zoning & Development Code)                                                                                                                                                                                                                                                                                                                                                                                                                                                                                                                                                                                                                                    |                                                                                            |