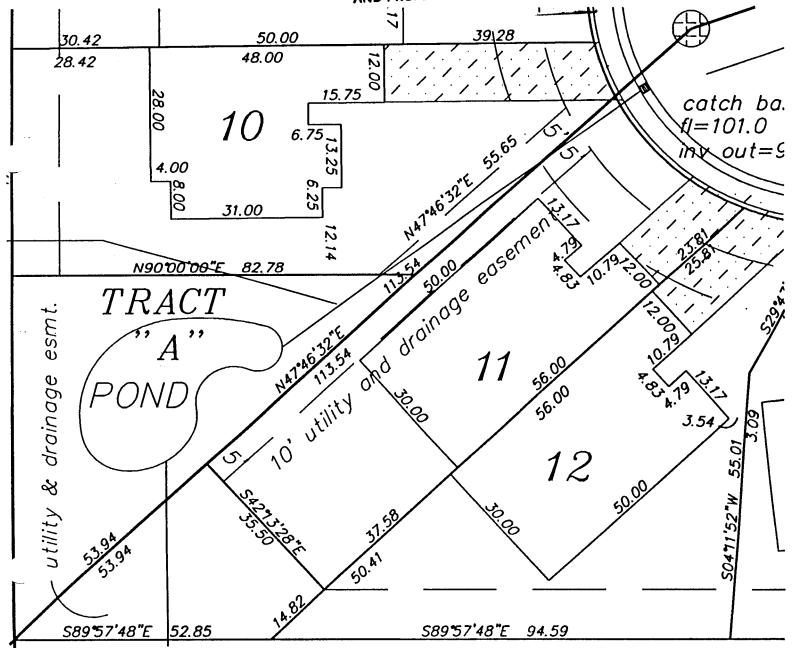

## PLANNING CLEARANCE

(Single Family Residential and Accessory Structures)

Grand Junction Department of Community Development

| BLDG ADDRESS <u>508 East gote (f</u>                                                                                                                                                                                                                                                                                                                                                   | SQ. FT. OF PROPOSED  BLDG(S)/ADDITION 1288      |
|----------------------------------------------------------------------------------------------------------------------------------------------------------------------------------------------------------------------------------------------------------------------------------------------------------------------------------------------------------------------------------------|-------------------------------------------------|
| SUBDIVISION Eust yote Village                                                                                                                                                                                                                                                                                                                                                          | SQ. FT. OF EXISTING                             |
| FILING 3 BLK 3 LOT 12                                                                                                                                                                                                                                                                                                                                                                  | BLDG(S)                                         |
| TAX SCHEDULE NO. 2943-013-30-012                                                                                                                                                                                                                                                                                                                                                       | NO. OF FAMILY UNITS                             |
| OWNER Russey                                                                                                                                                                                                                                                                                                                                                                           | NO. OF BLDGS ON PARCEL BEFORE THIS CONSTRUCTION |
| ADDRESS 3122 american IR                                                                                                                                                                                                                                                                                                                                                               | DESCRIPTION OF WORK AND INTENDED USE:           |
| TELEPHONE 242-2360                                                                                                                                                                                                                                                                                                                                                                     | Ras.                                            |
| REQUIRED: Two plot plans showing parking, setbacks to all property lines, and all rights-of-way which abut the parcel.                                                                                                                                                                                                                                                                 |                                                 |
| ZONE PR                                                                                                                                                                                                                                                                                                                                                                                | DESIGNATED FLOODPLAIN: YESNO                    |
| SETBACKS: Front from property line or                                                                                                                                                                                                                                                                                                                                                  | GEOLOGIC NAZARD: YES NO                         |
| from center of ROW, whichever is greater                                                                                                                                                                                                                                                                                                                                               | CENSUS TRACT 4 TRAFFIC ZONE 30                  |
| Side from property line                                                                                                                                                                                                                                                                                                                                                                | PARKING REQ'MT                                  |
| Rear from property line                                                                                                                                                                                                                                                                                                                                                                | SPECIAL CONDITIONS:                             |
| Maximum Height                                                                                                                                                                                                                                                                                                                                                                         | Per approved plan                               |
| Maximum coverage of lot by structures                                                                                                                                                                                                                                                                                                                                                  |                                                 |
| Modifications to this Planning Clearance must be approved, in writing, by this Department. The structure approved by this application cannot be occupied until a final inspection has been completed by the Building Department (Section 305, Uniform Building Code).  I hereby acknowledge that I have read this application and the above is correct, and I agree to comply with the |                                                 |
| requirements above. I understand that failure to comply shall result in legal action.                                                                                                                                                                                                                                                                                                  |                                                 |
| Department Approval Maca, Parts  Date Approved 3-21-94                                                                                                                                                                                                                                                                                                                                 | Applicant Signature Mushly  Date 3/21/94        |
| VALID FOR SIX MONTHS FROM DATE OF ISSUANCE (Section 9-3-2D Grand Junction Zoning & Development Code)                                                                                                                                                                                                                                                                                   |                                                 |
| (White: Planning) (Yellow:                                                                                                                                                                                                                                                                                                                                                             | Customer) (Pink: Building Department)           |

ACCEPTED 33,94
ANY CHANGE OF SETBACKS MUST BE
APPROVED BY THE CITY PLANNING
DEPT. IT IS THE APPLICANT'S
RESPONSIBILITY TO PROPERLY
LOCATE AND IDENTIFY EASEMENTS
AND PROPERTY LINES.